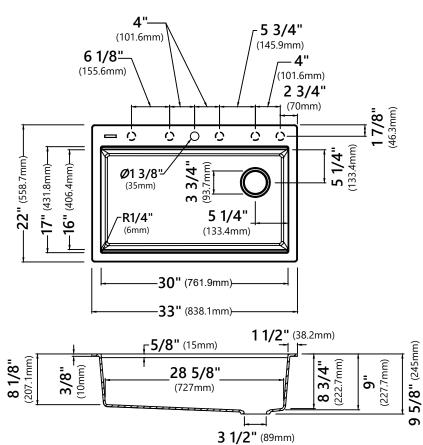

## Sink Dimensions

Overall Dimensions: 33" x 22" Bowl Dimensions: 30" x 16" Sink Depth: 9 5/8"

#### Features

- Granite Composite Construction
- Top Mount Single Bowl Sink
- Required Minimum Cabinet Size: 36" Left to Right, 24" Front to Back
- Rear Off-Set Drain
- 3 1/2" Drain Opening

#### CODES/STANDARDS: Product Certification cUPC

**NOTE:** 1 3/8" (35mm) diameter faucet holes are pre-scored. The installer can knock out up to 6 faucet holes.

**NOTE:** Although Kraus granite and quartz composite sinks are highly heat resistant, placing hot items right from the stove or oven directly into the sink may cause surface discoloration. Consider using a trivet or rolling mat for extremely hot items to avoid potential heat damage.