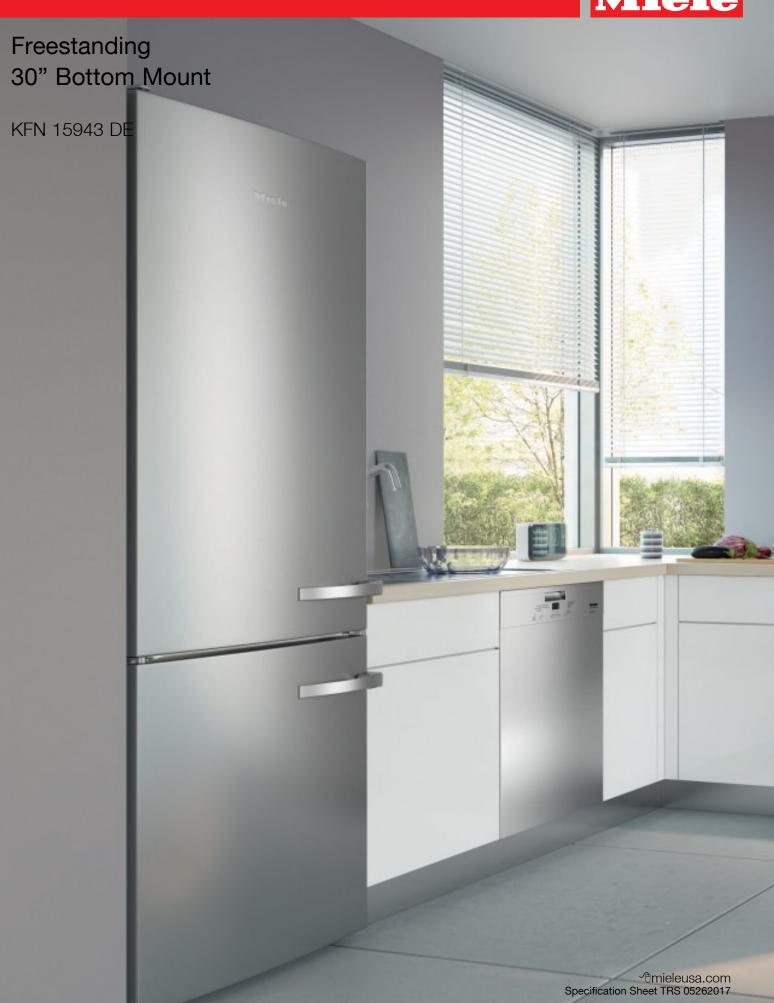

## Freestanding 30" Bottom Mount KFN 15943 DE

| SPECIFICATIONS                  |                                                                                                                                                                                                                                                                                                                                |
|---------------------------------|--------------------------------------------------------------------------------------------------------------------------------------------------------------------------------------------------------------------------------------------------------------------------------------------------------------------------------|
| KFN 15943 DE — Item 38159435CDN | - Right Hinged (Convertible)                                                                                                                                                                                                                                                                                                   |
| Overall Unit Width              | 29¹/₂" (750 mm)                                                                                                                                                                                                                                                                                                                |
| Overall Unit Height             | 79¹7/₃₂" (2020 mm)                                                                                                                                                                                                                                                                                                             |
| Overall Unit Depth              | 24 <sup>13</sup> / <sub>16</sub> " (630 mm)                                                                                                                                                                                                                                                                                    |
| Door Clearance                  | 27 <sup>9</sup> / <sub>16</sub> " (700 mm)                                                                                                                                                                                                                                                                                     |
| Interior Volume                 |                                                                                                                                                                                                                                                                                                                                |
| Fresh Food Volume               | 11.7 cu-ft (331 L)                                                                                                                                                                                                                                                                                                             |
| Freezer Volume                  | 4.3 cu-ft (121 L)                                                                                                                                                                                                                                                                                                              |
| Plumbing                        |                                                                                                                                                                                                                                                                                                                                |
| Water Supply Requirements       | Connect to a cold water supply only. Must be connected to a shut-off valve. The water shut-off valve must be accessible after installation. The water pressure must be between 22 psi (1.5 bar) and may not exceed 87 psi (6 bar). If the pressure is higher than 87 psi (6 bar), a pressure reducing valve must be installed. |
| Water Connection Line           | Unit comes with a male 3/4" BPT connection on back of unit. The connection parts included with the appliance permit the connection of various water lines (including 1/4" compression fitting). Water line is not included.                                                                                                    |
| Electrical                      |                                                                                                                                                                                                                                                                                                                                |
| Electrical Requirements         | 110V / 120V, 60Hz, 15 Amps (single)                                                                                                                                                                                                                                                                                            |
| Power Cord                      | NEMA 5-15 plug, 7' 10 <sup>1</sup> / <sub>2</sub> " (2.4m)                                                                                                                                                                                                                                                                     |
| Shipping                        |                                                                                                                                                                                                                                                                                                                                |
| Shipping Weight                 | 261 lbs (118 kg)                                                                                                                                                                                                                                                                                                               |
| Shipping Dimensions             | 31 <sup>3</sup> / <sub>4</sub> " W x 80 <sup>7</sup> / <sub>8</sub> " H x 28 <sup>3</sup> / <sub>16</sub> " D                                                                                                                                                                                                                  |
| Support                         |                                                                                                                                                                                                                                                                                                                                |
| Call Miele                      | (800) 999-1360                                                                                                                                                                                                                                                                                                                 |
| Miele Website                   | ⁴www.mieleusa.com                                                                                                                                                                                                                                                                                                              |
| 20/20 Link                      | √12020technologies.com                                                                                                                                                                                                                                                                                                         |