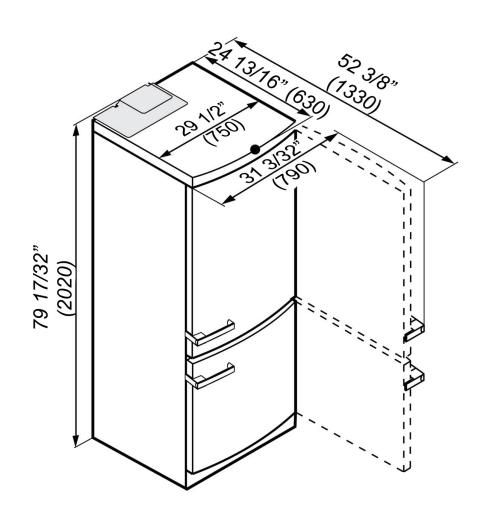

## Freestanding 30" Bottom Mount KFN 15943 DE

| SPECIFICATIONS                  |                                                                                                                                                                                                                                                                                                                                |
|---------------------------------|--------------------------------------------------------------------------------------------------------------------------------------------------------------------------------------------------------------------------------------------------------------------------------------------------------------------------------|
| KFN 15943 DE — Item 38159435CDN | - Right Hinged (Convertible)                                                                                                                                                                                                                                                                                                   |
| Overall Unit Width              | 29¹/₂" (750 mm)                                                                                                                                                                                                                                                                                                                |
| Overall Unit Height             | 79¹7/₃₂" (2020 mm)                                                                                                                                                                                                                                                                                                             |
| Overall Unit Depth              | 24 <sup>13</sup> / <sub>16</sub> " (630 mm)                                                                                                                                                                                                                                                                                    |
| Door Clearance                  | 27 <sup>9</sup> / <sub>16</sub> " (700 mm)                                                                                                                                                                                                                                                                                     |
| Interior Volume                 |                                                                                                                                                                                                                                                                                                                                |
| Fresh Food Volume               | 11.7 cu-ft (331 L)                                                                                                                                                                                                                                                                                                             |
| Freezer Volume                  | 4.3 cu-ft (121 L)                                                                                                                                                                                                                                                                                                              |
| Plumbing                        |                                                                                                                                                                                                                                                                                                                                |
| Water Supply Requirements       | Connect to a cold water supply only. Must be connected to a shut-off valve. The water shut-off valve must be accessible after installation. The water pressure must be between 22 psi (1.5 bar) and may not exceed 87 psi (6 bar). If the pressure is higher than 87 psi (6 bar), a pressure reducing valve must be installed. |
| Water Connection Line           | Unit comes with a male 3/4" BPT connection on back of unit. The connection parts included with the appliance permit the connection of various water lines (including 1/4" compression fitting). Water line is not included.                                                                                                    |
| Electrical                      |                                                                                                                                                                                                                                                                                                                                |
| Electrical Requirements         | 110V / 120V, 60Hz, 15 Amps (single)                                                                                                                                                                                                                                                                                            |
| Power Cord                      | NEMA 5-15 plug, 7' 10 <sup>1</sup> / <sub>2</sub> " (2.4m)                                                                                                                                                                                                                                                                     |
| Shipping                        |                                                                                                                                                                                                                                                                                                                                |
| Shipping Weight                 | 261 lbs (118 kg)                                                                                                                                                                                                                                                                                                               |
| Shipping Dimensions             | 31 <sup>3</sup> / <sub>4</sub> " W x 80 <sup>7</sup> / <sub>8</sub> " H x 28 <sup>3</sup> / <sub>16</sub> " D                                                                                                                                                                                                                  |
| Support                         |                                                                                                                                                                                                                                                                                                                                |
| Call Miele                      | (800) 999-1360                                                                                                                                                                                                                                                                                                                 |
| Miele Website                   | ⁴www.mieleusa.com                                                                                                                                                                                                                                                                                                              |
| 20/20 Link                      | √12020technologies.com                                                                                                                                                                                                                                                                                                         |

**APPLIANCE DIMENSIONS** 