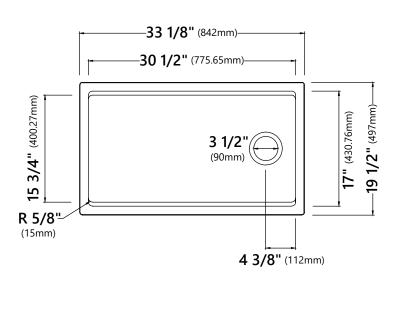

## Sink Dimensions

Overall Dimensions: 33 1/8" x 19 1/2" x 10" Bowl Dimensions: 30 1/2" x 15 3/4" Sink Depth: 9"