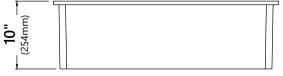

## Sink Dimensions

Overall Dimensions: 33 1/8" x 19 1/2" x 10" Bowl Dimensions: 30 1/2" x 15 3/4" Sink Depth: 9"