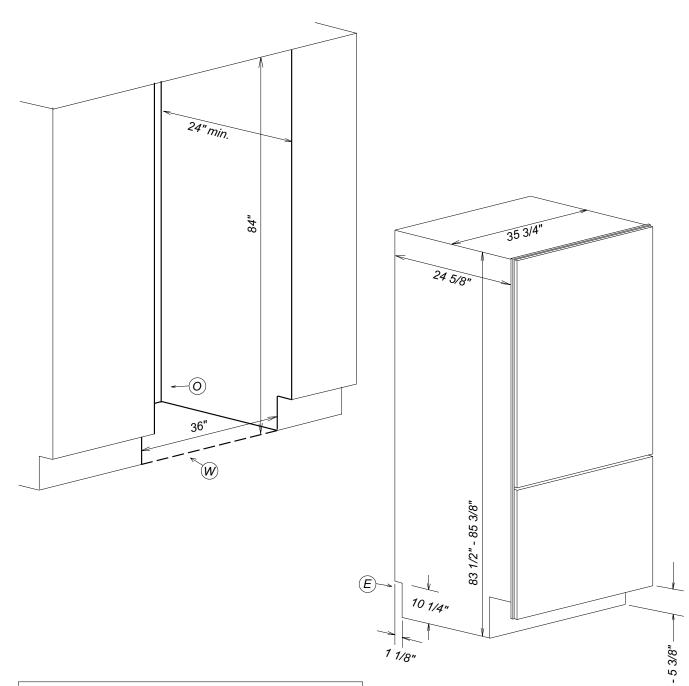

## FOR PROUD INSTALLATION

#### **Location Codes**

- E 5 foot 120 Volt 15 Amp 3-wire molded plug power supply connects lower left rear
- O Standard NEMA 5-15 Duplex Outlet locate less than 9" above finished floor
- W 1/4" flexible water line tape to floor

## Notes

· All Installations must be done in accordance with local codes