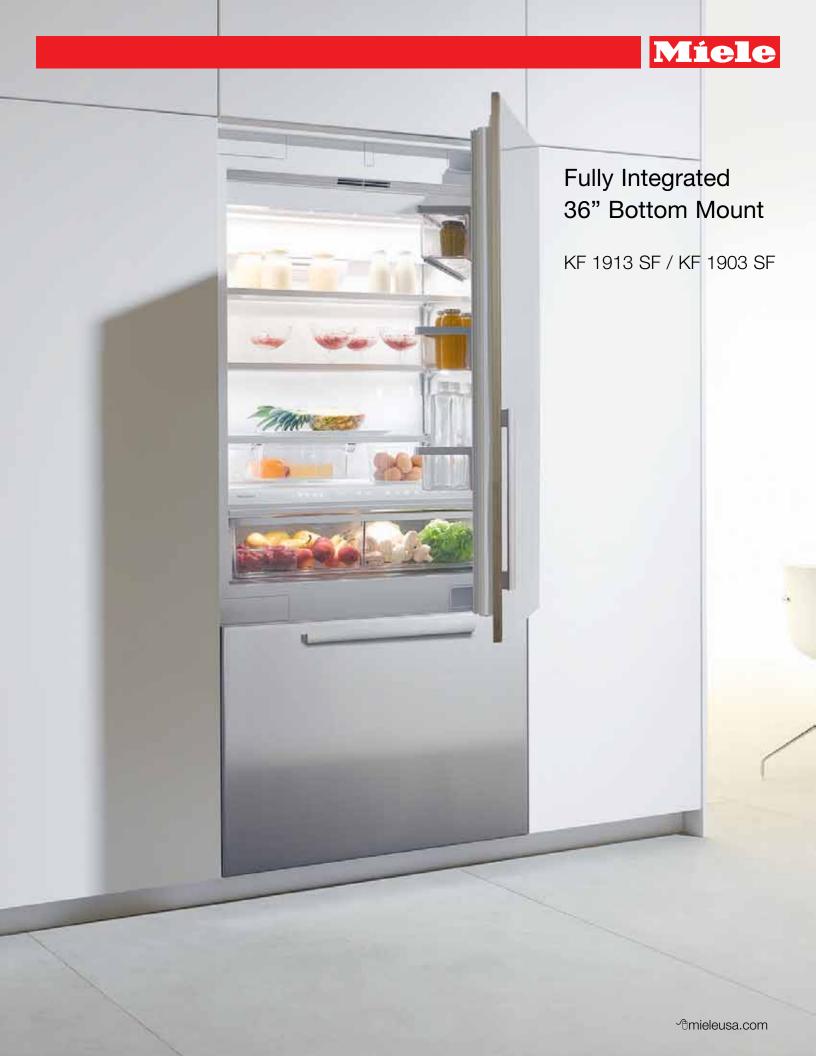

## FOR PROUD INSTALLATION



#### **Location Codes**

- E 5 foot 120 Volt 15 Amp 3-wire molded plug power supply connects lower left rear
- O Standard NEMA 5-15 Duplex Outlet locate less than 9" above finished floor
- W 1/4" flexible water line tape to floor

## Notes

· All Installations must be done in accordance with local codes



## FOR FLUSH INSTALLATION



#### **Location Codes**

- E 5 foot 120 Volt 15 Amp 3-wire molded plug power supply connects lower left rear
- O Standard NEMA 5-15 Duplex Outlet locate less than 9" above finished floor
- W 1/4" flexible water line tape to floor

### Notes

- All Installations must be done in accordance with local codes
- Sides of adjoining cabinets should be filled (flush to frame) to insure proper fit and finish

# Fully Integrated 36" Bott