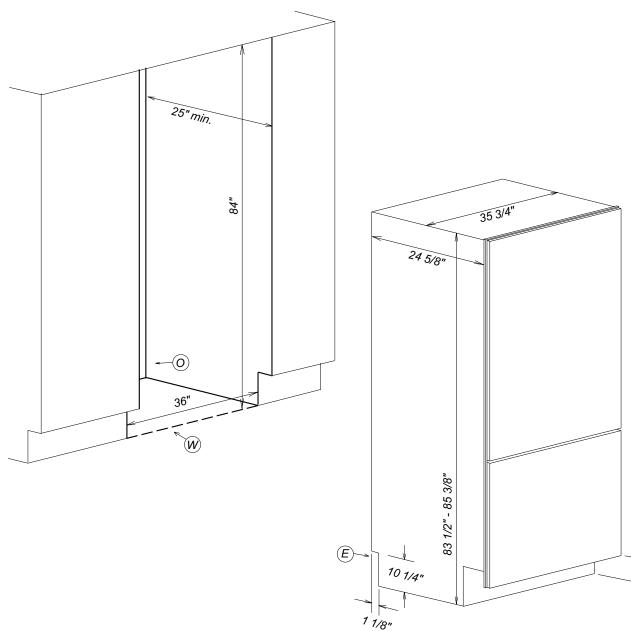

## FOR FLUSH INSTALLATION

#### **Location Codes**

- E 5 foot 120 Volt 15 Amp 3-wire molded plug power supply connects lower left rear
- O Standard NEMA 5-15 Duplex Outlet locate less than 9" above finished floor
- W 1/4" flexible water line tape to floor

### Notes

- All Installations must be done in accordance with local codes
- Sides of adjoining cabinets should be filled (flush to frame) to insure proper fit and finish