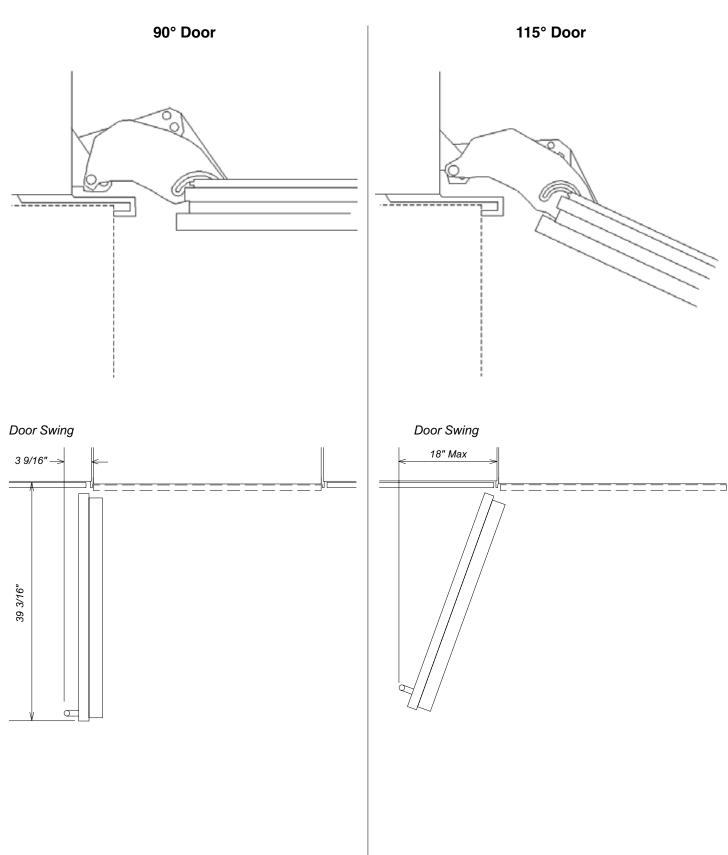

E 5 foot 120 Volt 15 Amp 3-wire molded plug power supply connects lower left rear
- O Standard NEMA 5-15 Duplex Outlet locate less than 9" above finished floor
- W 1/4" flexible water line tape to floor

## Notes

· All Installations must be done in accordance with local codes



## FOR FLUSH INSTALLATION



#### **Location Codes**

- E 5 foot 120 Volt 15 Amp 3-wire molded plug power supply connects lower left rear
- O Standard NEMA 5-15 Duplex Outlet locate less than 9" above finished floor
- W 1/4" flexible water line tape to floor

### Notes

- All Installations must be done in accordance with local codes
- Sides of adjoining cabinets should be filled (flush to frame) to insure proper fit and finish

# Fully Integrated 36" Bottom Mount KF 1913 SF / KF 1903 SF



## **HINGING DETAILS**