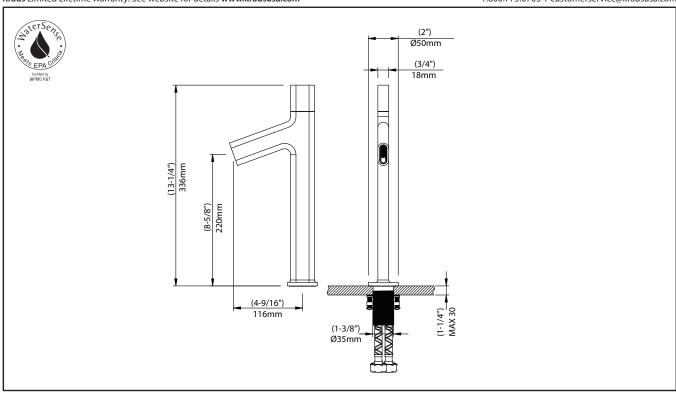

# INO<sup>™</sup> / KEF-15700 Single-Handle Basin Bathroom Faucet

Chrome / Oil Rubbed Bronze / Brushed Nickel Finishes



#### Material

Body: Brass Handle: Brass Waterway: Brass

## **Faucet Type**

Single Lever Basin

## Cartridge

Brand: Flühs Size: 25mm Style: Lever

## Mounting

Holes: Single Hole Type: Brass Nut

#### Waterlines

Flexible

Connections: 3/8" Length: 24"

Materials: Braided Stainless Steel

Included

## Flow Guide

Name: Kraus Proprietary Laminar Flow Flow Rate: 1.2gpm (4.5L/min) @ 60 psi

#### **Dimensions**

Faucet Dimensions: 8" x 4 9/16" x 2"

## **Accessories Included**

N/A

Kraus Limited Lifetime Warranty: See website for details www.kraususa.com

1.800.775.0703 / customerservice@kraususa.com