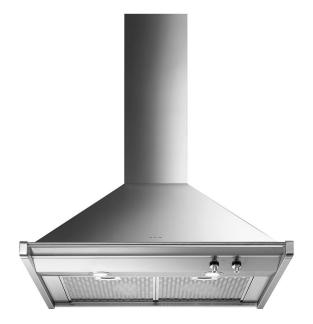

## classic

76 CM (approx. 30"), Ventilation Hood, Stainless Steel

EAN13: 8017709242046 Classic Design Extraction: Expulsion

Controls

Control setting: Control knobs

No. of controls: 2 Control knobs: Classic Controls colour: Steel effect **Programs / Functions** 

No. of speeds: 4

Technical Features

No. of lights: 2 Light type: Halogen Light Power: 20 W

Free outlet maximum capacity: 1150 m³/h

Motor power: 445 W No. of filters: 3

Anti-grease filters: Aluminium

Vent outlet: 150 mm Non return valve

Electrical Connection

Electrical connection rating: 485 W

Voltage: 120 V Frequency (Hz): 60 Hz

Power supply cable length: 1000 mm

• FLTK-1 - Charcoal filter

## KDU30X

classic

wall mounted ventilation hood 30"" stainless steel