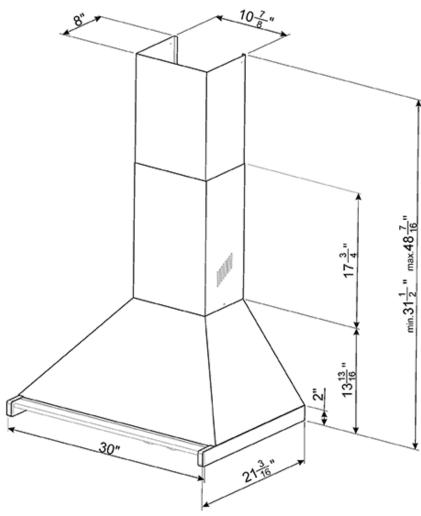

## classic

76 CM (approx. 30"), Ventilation Hood, Stainless Steel

EAN13: 8017709242046 Classic Design Extraction: Expulsion

Controls

Control setting: Control knobs

No. of controls: 2 Control knobs: Classic Controls colour: Steel effect **Programs / Functions** 

No. of speeds: 4

Technical Features

No. of lights: 2 Light type: Halogen Light Power: 20 W

Free outlet maximum capacity: 1150 m³/h

Motor power: 445 W No. of filters: 3

Anti-grease filters: Aluminium

Vent outlet: 150 mm Non return valve

Electrical Connection

Electrical connection rating: 485 W

Voltage: 120 V Frequency (Hz): 60 Hz

Power supply cable length: 1000 mm

• FLTK-1 - Charcoal filter

## KDU30X

classic

wall mounted ventilation hood 30"" stainless steel