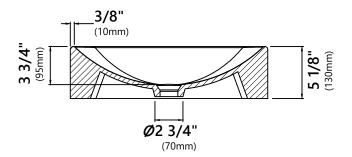

#### **Sink Dimensions**

Overall Dimensions: 19 3/8" x 11 3/4" x 5 1/8"

Bowl Dimensions: 18 5/8" x 11"

Sink Depth: 3 3/4"

#### **Features**

- Vitreous China
- Rectangular Vessel Sink
- 1 3/4" Drain Hole Size
- Without Overflow