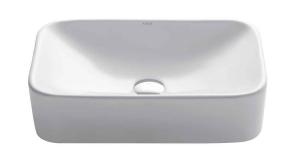

# **KCV-122**

# Kräus\* SPECIFICATION SHEET

## White Rectangular Ceramic Bathroom Sink

#### **Sink Dimensions**

Overall Dimensions: 19 3/8" x 11 3/4" x 5 1/8"

Bowl Dimensions: 18 5/8" x 11"

Sink Depth: 3 3/4"

#### **Features**

- Vitreous China
- Rectangular Vessel Sink
- 1 3/4" Drain Hole Size
- Without Overflow

#### **Available Colors**

· Gloss White

#### **Optional Accessories**

- Pop-Up Drain PU-10
- Grid Drain PU-12

### CODES/STANDARDS:

**Product Certification** 

cUPC ADA

**NOTE**: Each sink may have a 3% dimension tolerance. Please measure the sink prior to installation.

#### Warranty

Kraus Limited Lifetime Warranty see website for details www.kraususa.com