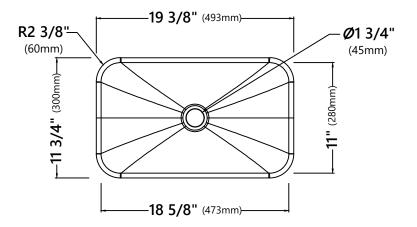

#### **Sink Dimensions**

Overall Dimensions: 19 3/8" x 11 3/4" x 5 1/8"

Bowl Dimensions: 18 5/8" x 11"

Sink Depth: 3 3/4"

#### **Features**

- Vitreous China
- Rectangular Vessel Sink
- 1 3/4" Drain Hole Size
- Without Overflow