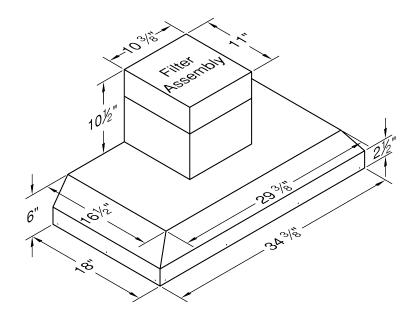

| WIDTH:    | 34 3/8" |
|-----------|---------|
| DEPTH:    | 18"     |
| HEIGHT:   | 6"      |
| CFM:      | n/a     |
| SONES:    | n/a     |
| AMPS:     | 3.5     |
| # LIGHTS: | 2       |