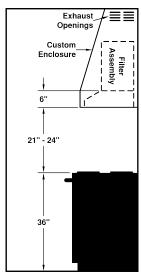

## **CONNECTION DIAGRAM**

A minimum of 25 sq. in. of exhaust opening space per blower/filter assembly, located above the filter assembly outlet (top), is required for proper air recirculation.

Access to the filter assembly via access panel in the cabinet is required for routine filter maintenance.

## **REC. MOUNTING HEIGHT\***

\* Exceeding recommended mounting height may compromise performance.