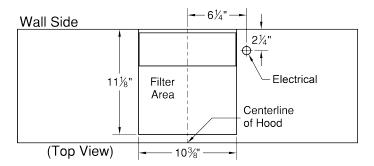

## **CONNECTION DIAGRAM**

A minimum of 25 sq. in. of exhaust opening space per blower/filter assembly, located above the filter assembly outlet (top), is required for proper air recirculation.

Access to the filter assembly via access panel in the cabinet is required for routine filter maintenance.