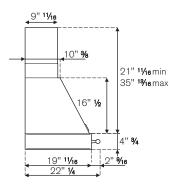

## 48" CANOPY AND BASE HOOD KC48 HER NE, K48 HER X

Matching the Bertazzoni Heritage Series design, this 48-inch ventilation hood has mesh filters with a base assembly in stainless steel and canopy in matching color. There are three settings for different extraction levels. Two halogen lights give bright worktop illumination. Removable filter elements are dishwasher safe. The hood chimney is height adjustable.

### **TECHNICAL SPECIFICATIONS**

| Voltage, Frequency          | 120 V, 60 Hz            |
|-----------------------------|-------------------------|
| Max Amp usage, power rating | 3.3 A - 400 W           |
| Certification               | CSA                     |
| Warranty                    | 2 years parts and labor |