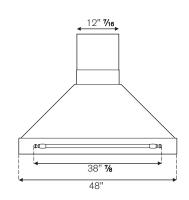

## 48" CANOPY AND BASE HOOD KC48 HER NE, K48 HER X

Matching the Bertazzoni Heritage Series design, this 48-inch ventilation hood has mesh filters with a base assembly in stainless steel and canopy in matching color. There are three settings for different extraction levels. Two halogen lights give bright worktop illumination. Removable filter elements are dishwasher safe. The hood chimney is height adjustable.

### **TECHNICAL SPECIFICATIONS**

| Voltage, Frequency          | 120 V, 60 Hz            |
|-----------------------------|-------------------------|
| Max Amp usage, power rating | 3.3 A - 400 W           |
| Certification               | CSA                     |
| Warranty                    | 2 years parts and labor |