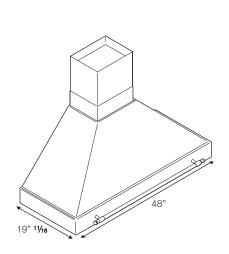

## 48" CANOPY AND BASE HOOD KC48 HER NE, K48 HER X

Matching the Bertazzoni Heritage Series design, this 48-inch ventilation hood has mesh filters with a base assembly in stainless steel and canopy in matching color. There are three settings for different extraction levels. Two halogen lights give bright worktop illumination. Removable filter elements are dishwasher safe. The hood chimney is height adjustable.

### **TECHNICAL SPECIFICATIONS**

| Voltage, Frequency          | 120 V, 60 Hz            |
|-----------------------------|-------------------------|
| Max Amp usage, power rating | 3.3 A - 400 W           |
| Certification               | CSA                     |
| Warranty                    | 2 years parts and labor |