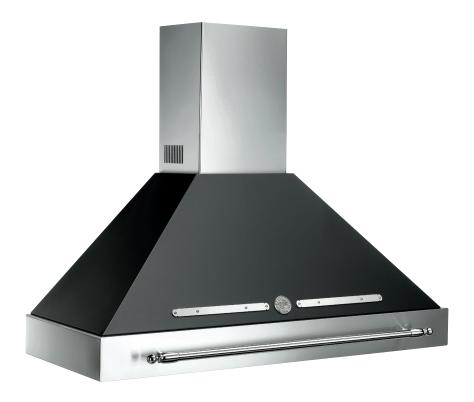

## 48" CANOPY AND BASE HOOD KC48 HER NE, K48 HER X

Matching the Bertazzoni Heritage Series design, this 48-inch ventilation hood has mesh filters with a base assembly in stainless steel and canopy in matching color. There are three settings for different extraction levels. Two halogen lights give bright worktop illumination. Removable filter elements are dishwasher safe. The hood chimney is height adjustable.

#### **FEATURES**

| Hood finishing       | stainless steel and matt color |  |
|----------------------|--------------------------------|--|
| Motor                | 1                              |  |
| Speed                | 3                              |  |
| Hood control         | electronic                     |  |
| Halogen lights       | 2                              |  |
| Filters              | baffle stainless steel         |  |
| Max extraction power | 600 cfm                        |  |