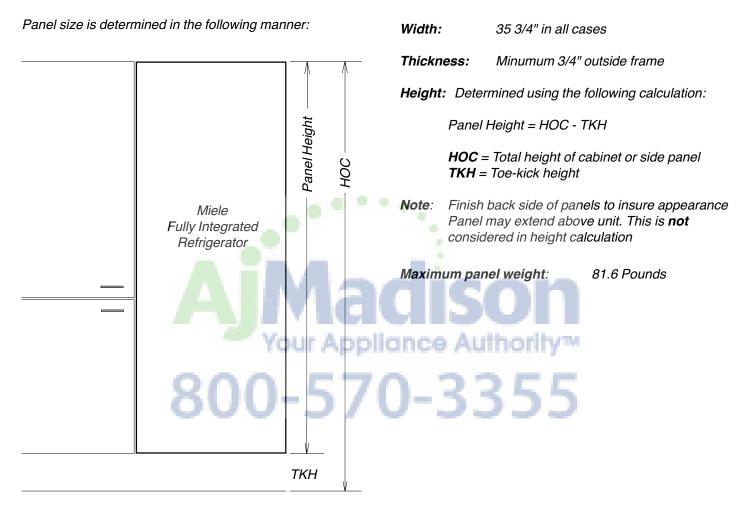

# **Panel Notes**

If the adjoining cabinets are taller than the height of machine (HOM) - the front panel may be extended accordingly. Simply maintain the toekick height and extend the panel the needed distance.

| Adjoining cabinet | Extended Panel |  |
|-------------------|----------------|--|
|                   |                |  |
|                   | Machine        |  |
|                   | Wachine        |  |
|                   |                |  |
|                   |                |  |
|                   |                |  |