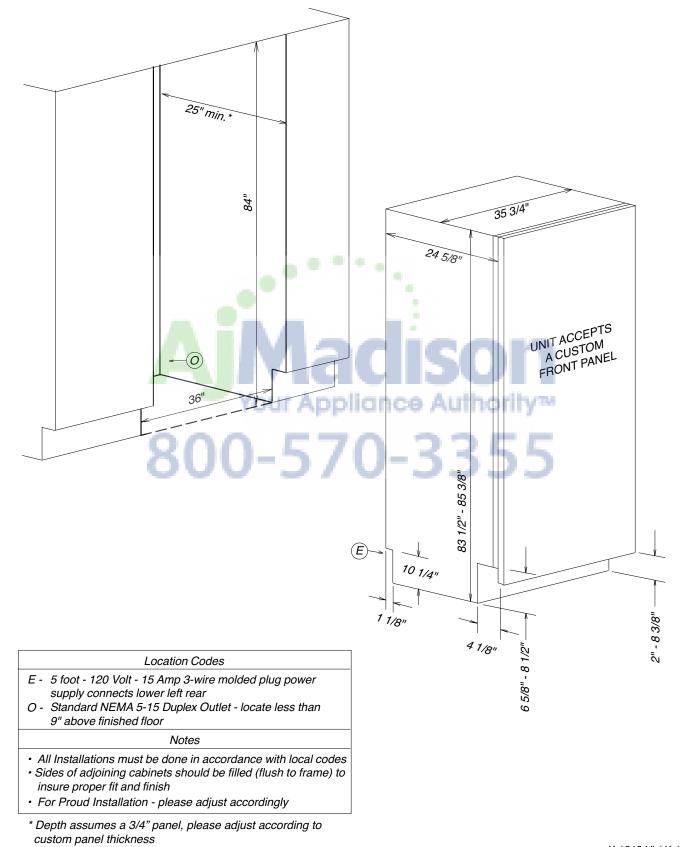

## FOR FLUSH INSTALLATION

#### **CUSTOM INSTALLATIONS**

**These units do not come equipped with a front panel**. They are designed to accept a custom door panel supplied by the cabinet maker. Miele has a unique panel integration system which allows the panels to align with the surrounding cabinets.