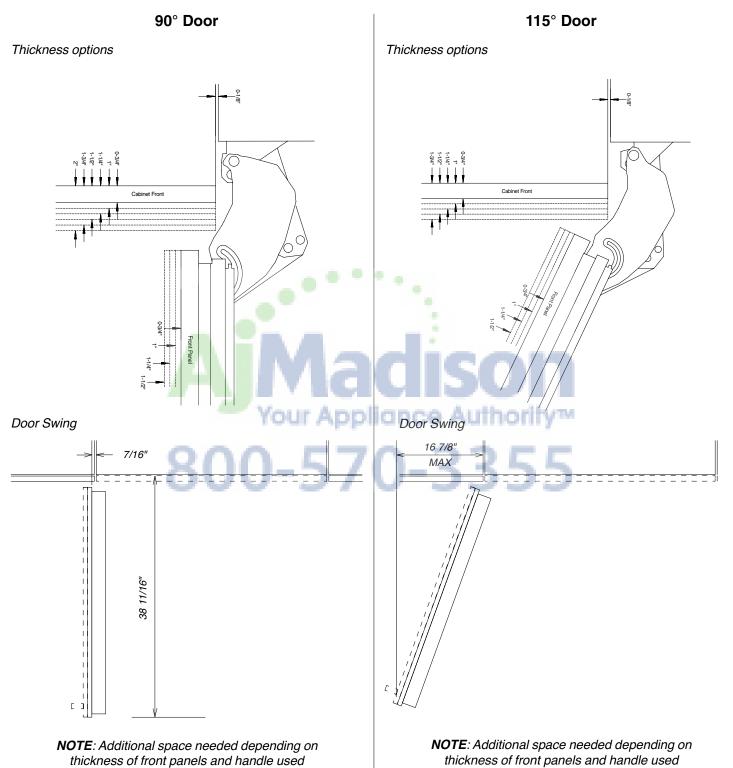

come equipped with a front panel**. They are designed to accept a custom door panel supplied by the cabinet maker. Miele has a unique panel integration system which allows the panels to align with the surrounding cabinets.



# **Panel Notes**

If the adjoining cabinets are taller than the height of machine (HOM) - the front panel may be extended accordingly. Simply maintain the toekick height and extend the panel the needed distance.

| Adjoining cabinet | Extended Panel |  |
|-------------------|----------------|--|
|                   |                |  |
|                   | Machine        |  |
|                   | Wachine        |  |
|                   |                |  |
|                   |                |  |
|                   |                |  |



### HINGING DETAILS