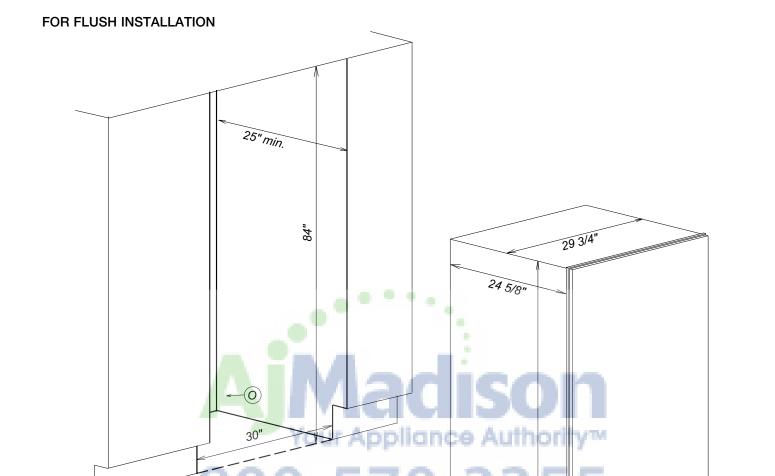

# Location Codes

- E 5 foot 120 Volt 15 Amp 3-wire molded plug power supply connects lower left rear
- O Standard NEMA 5-15 Duplex Outlet locate less than 9" above finished floor

#### Notes

- All Installations must be done in accordance with local codes
- Sides of adjoining cabinets should be filled (flush to frame) to insure proper fit and finish