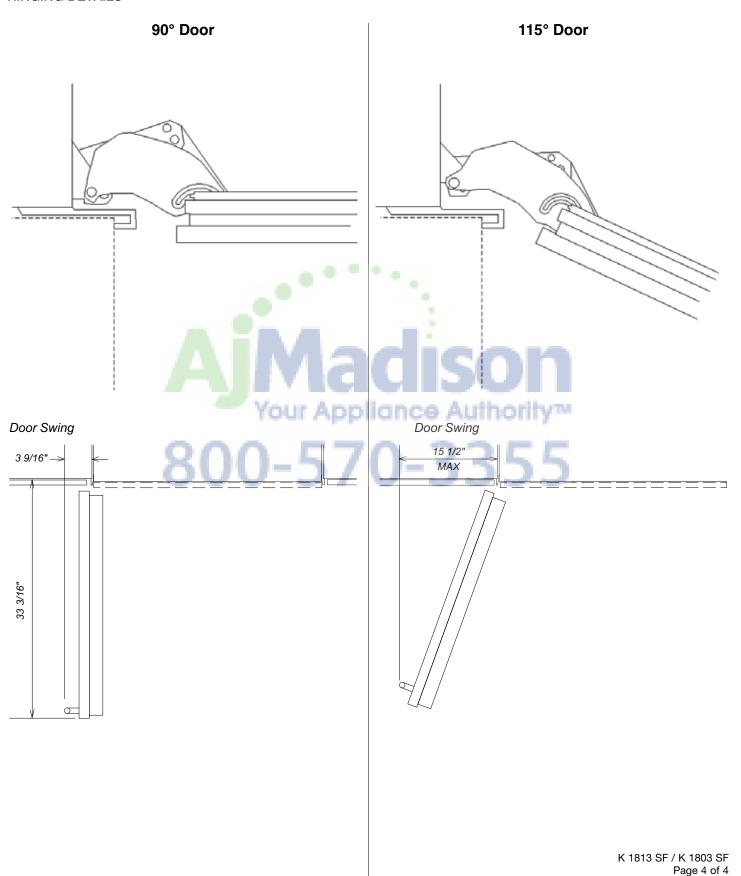

K 1813 SF / K 1803 SF





## FOR PROUD INSTALLATION



- E 5 foot 120 Volt 15 Amp 3-wire molded plug power supply connects lower left rear
- O Standard NEMA 5-15 Duplex Outlet locate less than 9" above finished floor

## Notes

• All Installations must be done in accordance with local codes





10 1/4"

1 1/8"

# Location Codes

- E 5 foot 120 Volt 15 Amp 3-wire molded plug power supply connects lower left rear
- O Standard NEMA 5-15 Duplex Outlet locate less than 9" above finished floor

#### Notes

- All Installations must be done in accordance with local codes
- Sides of adjoining cabinets should be filled (flush to frame) to insure proper fit and finish



### **HINGING DETAILS**