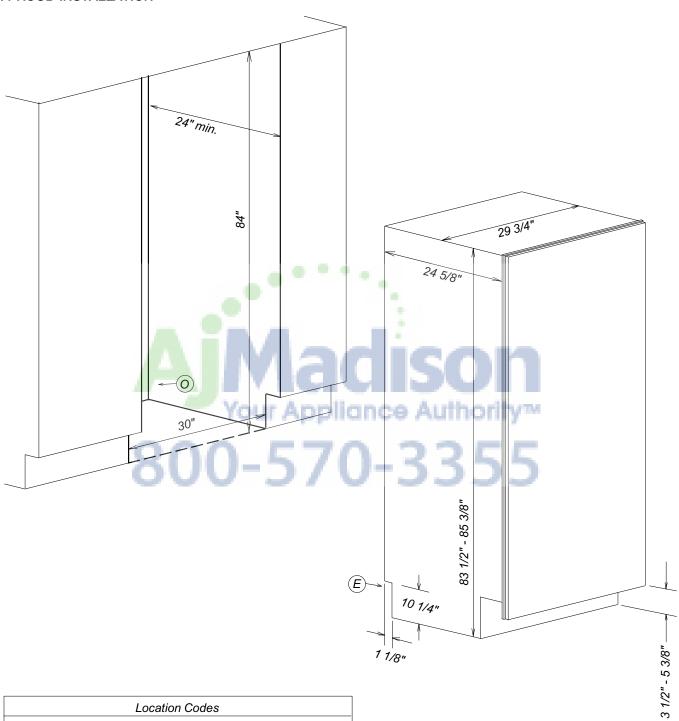

## FOR PROUD INSTALLATION

- E 5 foot 120 Volt 15 Amp 3-wire molded plug power supply connects lower left rear
- O Standard NEMA 5-15 Duplex Outlet locate less than 9" above finished floor

## Notes

• All Installations must be done in accordance with local codes

10 1/4"

1 1/8"

# Location Codes

- E 5 foot 120 Volt 15 Amp 3-wire molded plug power supply connects lower left rear
- O Standard NEMA 5-15 Duplex Outlet locate less than 9" above finished floor