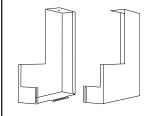

#### **PARTS INCLUDED**

• Trim kit side mount (2) • Installation screws (2)

• Connecting Bar (1)

#### KIT INSTALLATION

- 1. Place the microwave on a flat surface where you can work on the bottom of both sides.
- 2. Remove all 3 pieces from the package (right panel, left panel, top brace.
- 3. Remove the screws from the lower back of the microwave.
- 4. With the short edge of the side trim to the back of the left side of the microwave, and using the screw you just removed, attach the side trim to the back of the microwave.