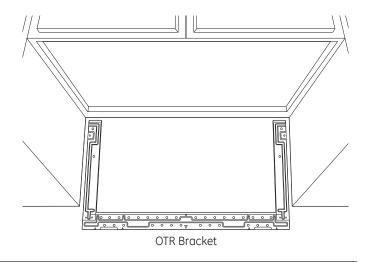

#### **Installation Instructions**

Install the OTR bracket according to OTR Installation Instructions.

**NOTE:** This kit is best installed with 12" base cabinets. Cabinets with greater than a 12" base may have a larger gap between back wall and kit.

**NOTE:** Ensure the OTR and the Cooking Product installation manuals are followed.