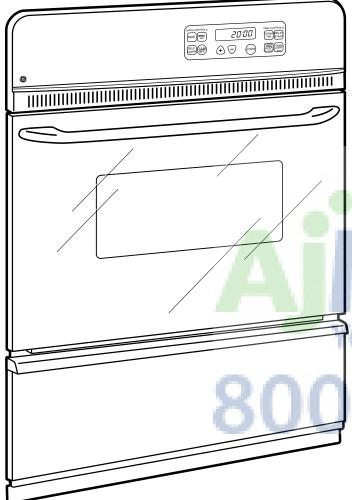

## **Features and Benefits**

- Self-Clean Oven —Conveniently cleans oven cavity without the need for scrubbing
- Electronic Oven Controls One-touch electronic pads are easy-to-use and allow for simple oven operation
- Clear View Window Provides a convenient viewing area to check the progress of food
- Interior Oven Light Supplies light to make viewing the progress of cooking easy and convenient
- Two Oven Racks Feature a durable construction to help accommodate any size or type of cookware
- Multiple Oven Rack Positions —Deliver flexibility and allow consumers to make the most of available oven capacity
- Model JGRP20WEJWW White on white
- Model JGRP20BEJBB Black on black