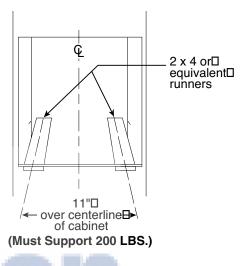

## **Dimensions (in inches)**

Built-In Gas Ovens Dimensions (in inches)

**Installation Information:** Before installing, consult installation instructions packed with product for current dimensional data.