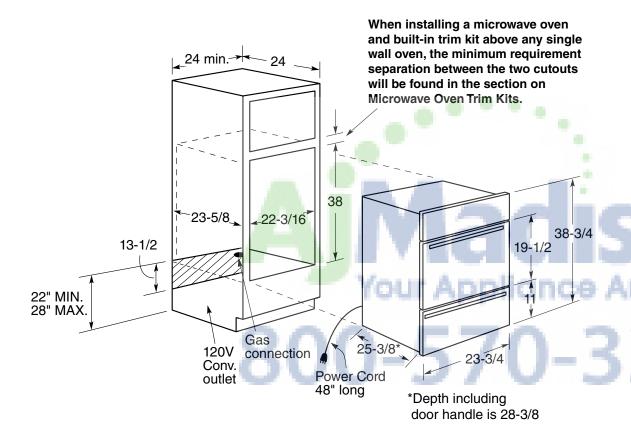

## **Dimensions (in inches)**

Built-In Gas Ovens Dimensions (in inches)

**Installation Information:** Before installing, consult installation instructions packed with product for current dimensional data.

Electrical Rating: 120V, 60Hz, 5A

**Note:** Cabinets installed adjacent to wall ovens must have an adhesion spec of at least 194° temperature rating.