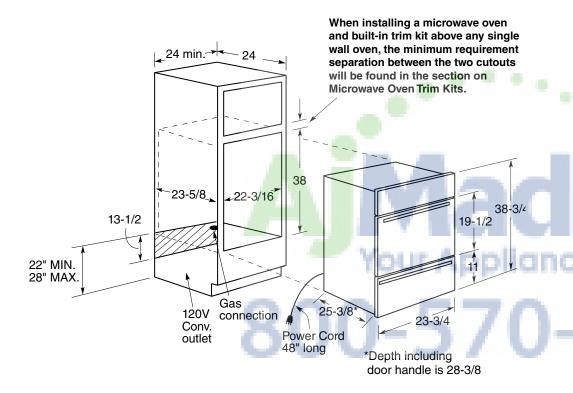

### Dimensions and Installation Information (in inches)

Built-In Gas Ovens Dimensions (in inches)

**Installation Information:** Before installing, consult installation instructions packed with product for current dimensional data.

Electrical Rating: 120V, 60Hz, 5A

**Note:** Cabinets installed adjacent to wall ovens must have an adhesion spec of at least 194° temperature rating.