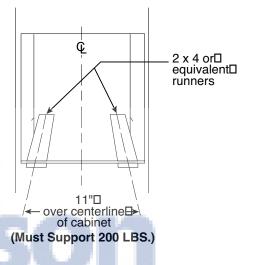

### Dimensions and Installation Information (in inches)

Built-In Gas Ovens Dimensions (in inches)

**Installation Information:** Before installing, consult installation instructions packed with product for current dimensional data.