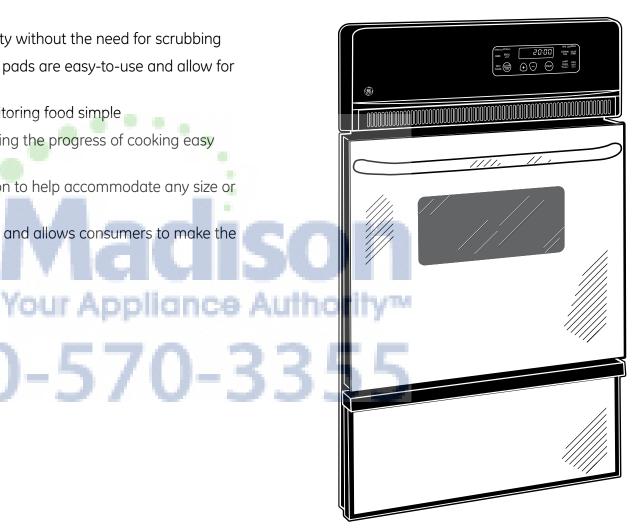

## Features and Benefits

- Self-Clean Oven Conveniently cleans oven cavity without the need for scrubbing
- Electronic Oven Controls One-touch electronic pads are easy-to-use and allow for simple oven operation
- Clear View Window Clear window makes monitoring food simple
- Interior Oven Light Supplies light to make viewing the progress of cooking easy and convenient
- Two Oven Racks Feature a durable construction to help accommodate any size or type of cookware
- Multiple Oven Rack Positions Delivers flexibility and allows consumers to make the most of available oven capacity
- Model JGRP20SENSS Stainless steel