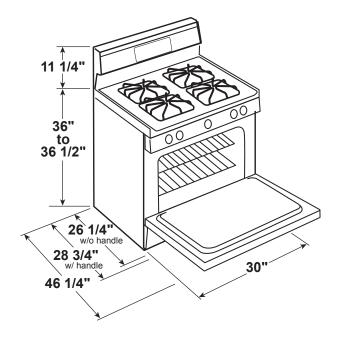

#### **DIMENSIONS AND INSTALLATION INFORMATION (IN INCHES)**

**ELECTRICAL RATING:** 120V, 60Hz, 15A

**INSTALLATION INFORMATION:** Before installing,

consult installation instructions packed with product for current dimensional data.