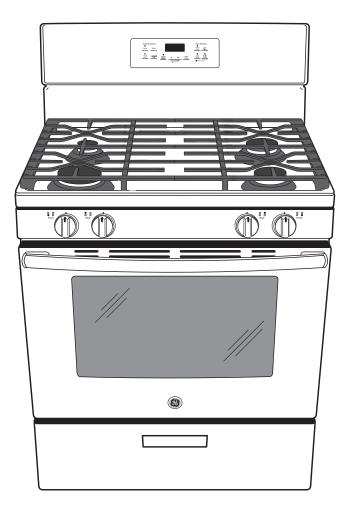

# JGBS62DEK/REK

GE® 30" Free-Standing Gas Range

### GE® 30" Free-Standing Gas Range

#### **FEATURES AND BENEFITS**

15,000 BTU Power Boil burner - Delivers high heat for fast boiling

Two-piece continuous edge-to-edge cooktop – A large, continuous cooking surface gives you extra room for pots and pans of all sizes and lets cookware move easily from burner to burner

Steam clean - Helps to clean with the power of steam

Precise Simmer burner - Delicate foods don't burn with low, even heat

Sealed cooktop burners - Contains spills and make cleaning quick and easy

5.0 cu. ft. oven capacity – Enough room to cook an entire meal at once

Model JGBS62DEKBB - Black on black

Model JGBS62DEKWW - White on white

Model JGBS62REKSS - Stainless steel