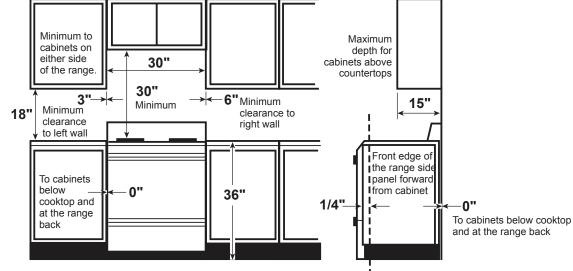

#### **DIMENSIONS AND INSTALLATION INFORMATION (IN INCHES)**

**ELECTRICAL RATING:** 120V, 60Hz, 15A

**INSTALLATION INFORMATION:** Before installing,

consult installation instructions packed with product for current dimensional data.