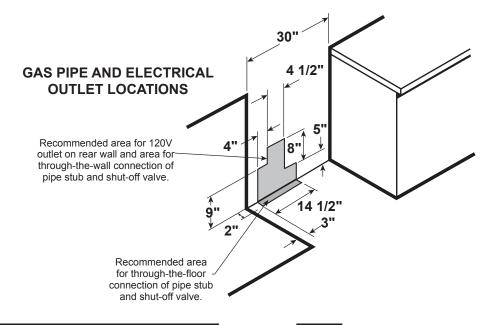

#### **DIMENSIONS AND INSTALLATION INFORMATION (IN INCHES)**

**ELECTRICAL RATING:** 120V, 60Hz, 15A

**INSTALLATION INFORMATION:** Before installing,

consult installation instructions packed with product for current dimensional data.

All GE ranges are equipped with an Anti-Tip device. The installation of this device is an important, required step in the installation of the range.