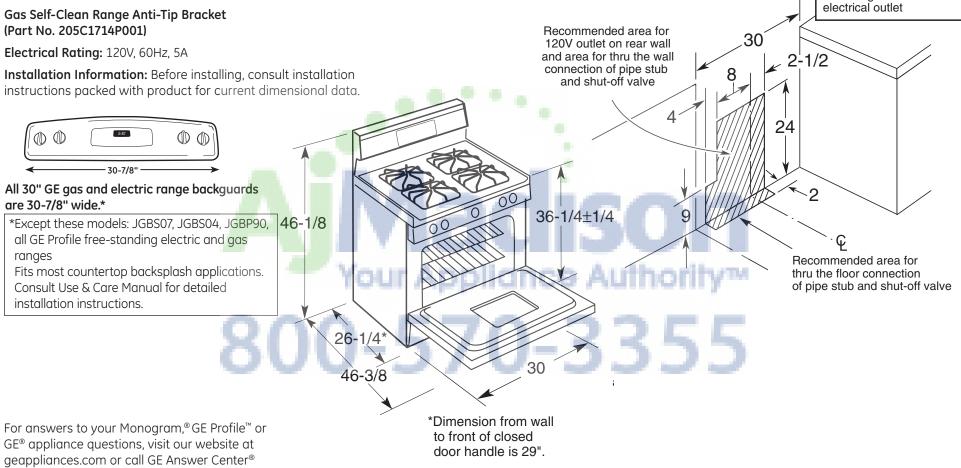

#### Gas Self-Clean Range Anti-Tip Bracket (Part No. 205C1714P001)

Electrical Ratina: 120V. 60Hz. 5A

instructions packed with product for current dimensional data.

service, 800.626.2000.

Recommended common

area for gas outlet and