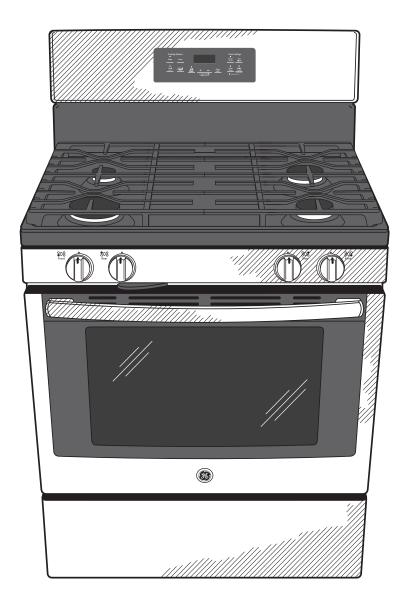

## JGB645EEK/SEK

GE® Series 30" Free-Standing Gas Range

### GE® Series 30" Free-Standing Gas Range

#### **FEATURES AND BENEFITS**

Two-piece continuous edge-to-edge cooktop - A large, continuous cooking surface gives you extra room for pots and pans of all sizes and lets cookware move easily from burner to burner

15,000 BTU Power Boil burner - Delivers high heat for fast boiling

Precise Simmer burner - Delicate foods don't burn with low, even heat

Self-clean oven - Cleans the oven cavity without the need for scrubbing

Heavy duty, dishwasher-safe grates – Easily and safely clean grates in the dishwasher

5.0 cu. ft. oven capacity - Cook more dishes at once

Sealed cooktop burners - Contain spills and make cleaning quick and easy

Deep-recessed cooktop - Contains spills for quick and easy cleaning

Model JGB645SEKSS - Stainless steel

Model JGB645EEKES - Slate