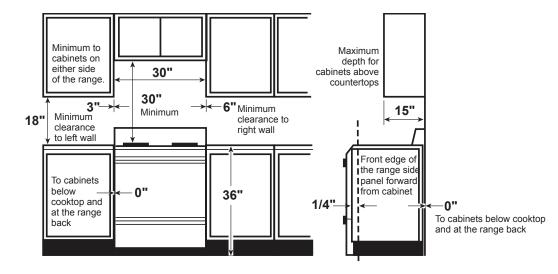

#### **DIMENSIONS AND INSTALLATION INFORMATION**

ELECTRICAL RATING: 120V, 60Hz, 15A

**INSTALLATION INFORMATION:** Before installing,

consult installation instructions packed with

product for current dimensional data.

All GE Appliances ranges are equipped with an Anti-Tip device. The installation of this device is an important, required step in the installation of the range.