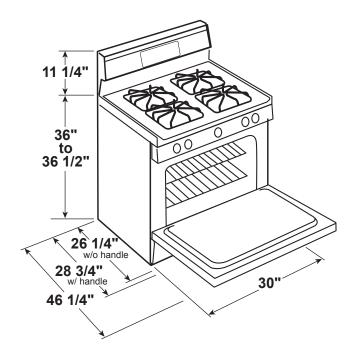

#### **DIMENSIONS AND INSTALLATION INFORMATION**

ELECTRICAL RATING: 120V, 60Hz, 15A

**INSTALLATION INFORMATION:** Before installing,

consult installation instructions packed with

product for current dimensional data.