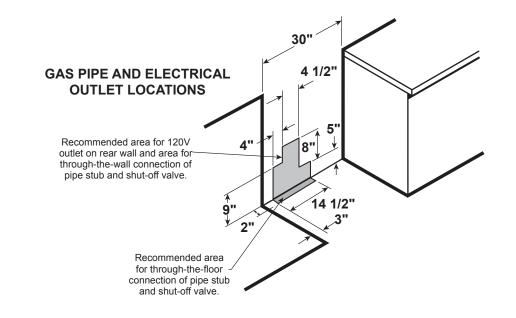

#### **DIMENSIONS AND INSTALLATION INFORMATION**

ELECTRICAL RATING: 120V, 60Hz, 15A

**INSTALLATION INFORMATION:** Before installing,

consult installation instructions packed with

product for current dimensional data.