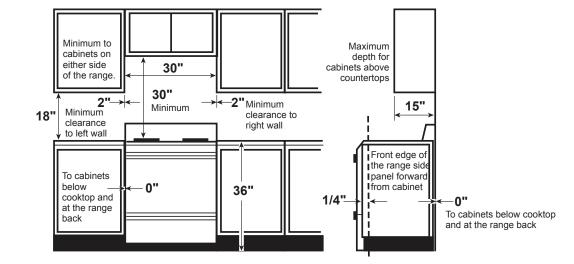

#### **DIMENSIONS AND INSTALLATION INFORMATION**

ELECTRICAL RATING: 120V, 60Hz, 15A

**INSTALLATION INFORMATION:** Before installing,

consult installation instructions packed with

product for current dimensional data.

All GE Appliances ranges are equipped with an Anti-Tip device. The installation of this device is an important, required step in the installation of the range.