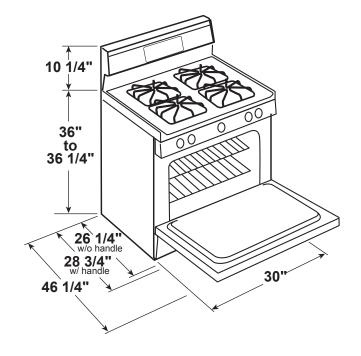

#### **DIMENSIONS AND INSTALLATION INFORMATION**

ELECTRICAL RATING: 120V, 60Hz, 15A

**INSTALLATION INFORMATION:** Before installing,

consult installation instructions packed with

product for current dimensional data.

All GE Appliances ranges are equipped with an Anti-Tip device. The installation of this device is an important, required step in the installation of the range.