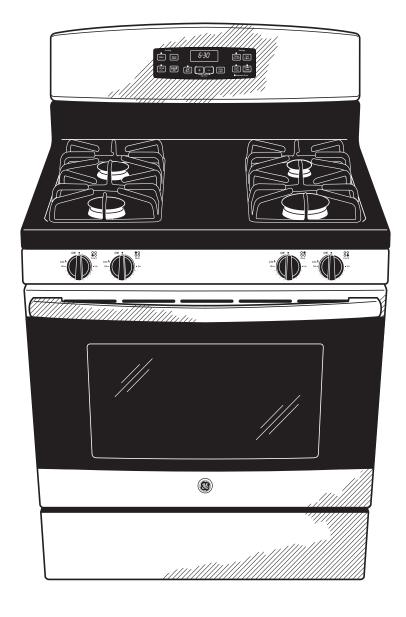

## **JGB635REK**

GE® 30" Free-Standing Gas Range

# GE® 30" Free-Standing Gas Range

#### **FEATURES AND BENEFITS**

 $13,\!000~\mathrm{BTU}$  burner - Delivers a wide range of heat output ideal for most cooking requirements

Black matte steel grates - Enjoy a high-end look with a durable, matte coating

Precise Simmer burner - Delicate foods don't burn with low, even heat

Self-clean oven - Cleans the oven cavity without the need for scrubbing

5.0 cu. ft. oven capacity - Cook more dishes at once

Sealed cooktop burners - Contain spills and make cleaning quick and easy

In-oven broil - Healthy meals are hassle-free with in-oven broiling

Model JGB635REKSS - Stainless steel