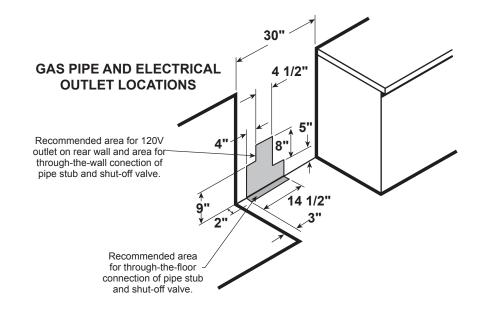

#### **DIMENSIONS AND INSTALLATION INFORMATION**

ELECTRICAL RATING: 120V, 60Hz, 15A

**INSTALLATION INFORMATION:** Before installing,

consult installation instructions packed with

product for current dimensional data.