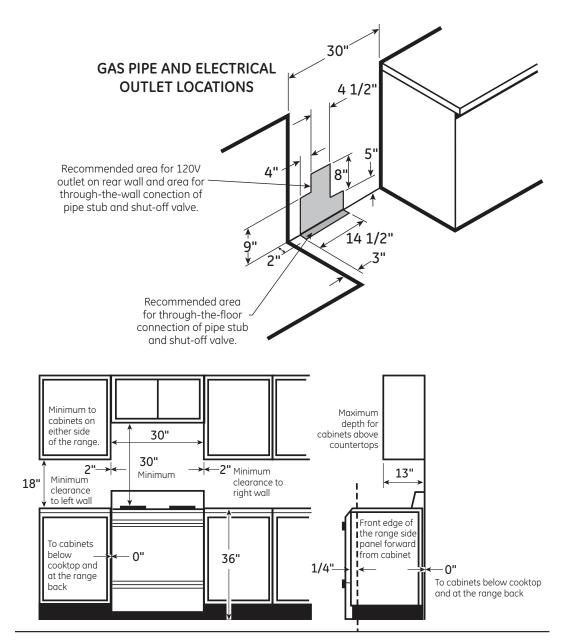

## Dimensions and Installation Information (in inches)

Electrical Rating: 120V, 60Hz, 5A

**Installation Information:** Before installing, consult installation instructions packed with product for current dimensional data.

For answers to your Monogram® or GE® appliance questions, visit our website at geappliances.com or call GE Answer Center® service, 800.626.2000.

All GE ranges are equipped with an Anti-Tip device. The installation of this device is an important, required step in the installation of the range.