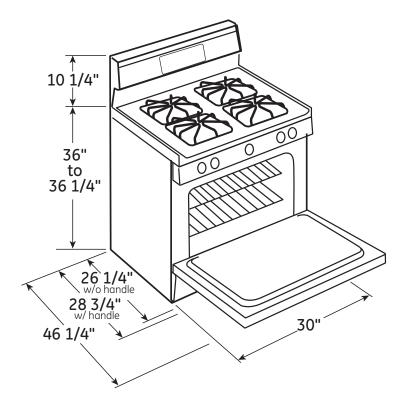

## Dimensions and Installation Information (in inches)

Electrical Rating: 120V, 60Hz, 5A

**Installation Information:** Before installing, consult installation instructions packed with product for current dimensional data.

For answers to your Monogram® or GE® appliance questions, visit our website at geappliances.com or call GE Answer Center® service, 800.626.2000.

All GE ranges are equipped with an Anti-Tip device. The installation of this device is an important, required step in the installation of the range.