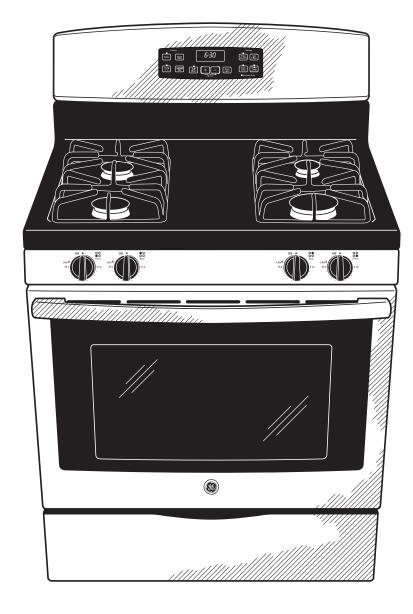

## JGB630REF GE® 30" Free-Standing Gas Range

## **Features and Benefits**

- 12,5000 BTU Burner Quickly produces high heat
- Precise Simmer Burner Delicate foods don't burn with low, even heat
- Self-Clean Oven Cleans the oven cavity without the need for scrubbing
- 5.0 cu. ft. Oven Capacity Cook more dishes at once
- Sealed Cooktop Burners Contains spills and make cleaning quick and easy
- In-Oven Broil Healthy meals are hassle-free with in-oven broiling
- Model JGB630REFSS Stainless steel