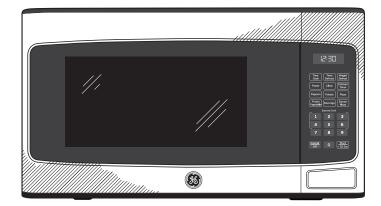

## JES1145SH GE® 1.1 Cu. Ft. Countertop Microwave Oven

## **Features and Benefits**

- 1.1 cu. ft. capacity 950 Watts (IEC-705 test procedure)
- Convenience cooking controls Operating made guick and easy
- Weight and time defrost Simply enter the weight of the food, and the oven automatically sets the optimal defrosting time and power level or set your desired time for defrosting
- Turntable Rotates food throughout the cycle
- Instant on controls One-touch instant operation
- Control lockout Helps prevent accidental activation
- Model JES1145SHSS Stainless steel