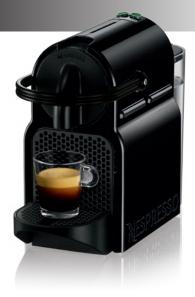

## **INISSIA** EN80

Nespresso provides convenience and simplicity with its single-serve espresso system. With a tiny footprint, compact, lightweight and equipped with an ergonomic handle, the Nespresso Inissia is a smart little coffee machine to make your life easier.

## **FEATURES**

- Compact and light
- Fast preheating time: 25 seconds
- 2 programmable buttons for Espresso and Lungo preparation
- Made of 23.4% recycled plastic
- Folding drip tray accommodates tall recipe glasses
- Designed for Nespresso Original capsules available through Nespresso
- 16 capsule tasting pack included