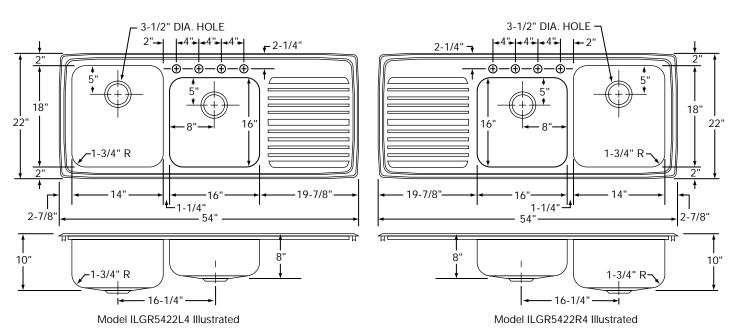

# SINK DIMENSIONS (INCHES)\*

<sup>\*</sup>Length is left to right. Width is front to back.

Model ILGR5422R4