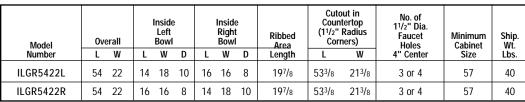

# SINK DIMENSIONS (INCHES)\*

<sup>\*</sup>Length is left to right. Width is front to back.

Model ILGR5422R4