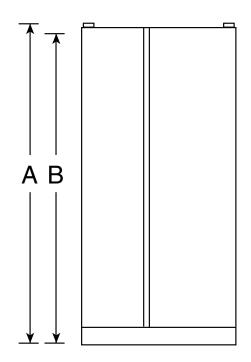

#### Dimensions and Installation Information (in inches)

| Overall<br>Dimensions | Height to top of hinge (in.) A                           | 69-1/4 |
|-----------------------|----------------------------------------------------------|--------|
|                       | Height to top of case (in.) <b>B</b>                     | 68-3/4 |
|                       | Case depth without door (in.) <b>C</b>                   | 29     |
|                       | Case depth less door handle (in.) <b>D</b>               | 32-1/4 |
|                       | Case depth with door handle (in.) <b>E</b>               | 34-5/8 |
|                       | Depth with fresh food door open 90° (in.) <b>F</b>       | 51-1/8 |
|                       | Width (in.) <b>G</b>                                     | 35-3/4 |
|                       | Width with door open 90° inc. door handle (in.) <b>H</b> | 40-3/4 |
| Air                   | Each side (in.)                                          | 1/8    |
|                       | Top (in.)                                                | 1      |
|                       | Back (in.)                                               | 2      |