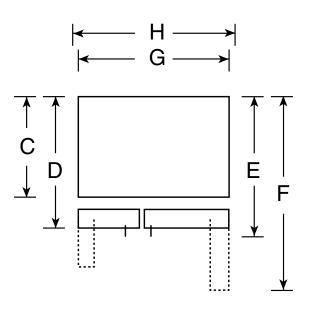

#### Dimensions and Installation Information (in inches)

| Overall<br>Dimensions | Height to top of hinge (in.) A                           | 69-1/4 |
|-----------------------|----------------------------------------------------------|--------|
|                       | Height to top of case (in.) <b>B</b>                     | 68-3/4 |
|                       | Case depth without door (in.) <b>C</b>                   | 29     |
|                       | Case depth less door handle (in.) <b>D</b>               | 32-1/4 |
|                       | Case depth with door handle (in.) <b>E</b>               | 34-5/8 |
|                       | Depth with fresh food door open 90° (in.) <b>F</b>       | 51-1/8 |
|                       | Width (in.) <b>G</b>                                     | 35-3/4 |
|                       | Width with door open 90° inc. door handle (in.) <b>H</b> | 40-3/4 |
| Air                   | Each side (in.)                                          | 1/8    |
|                       | Top (in.)                                                | 1      |
|                       | Back (in.)                                               | 2      |

†Water hook-up fits in back air clearance when calculating installation depth.

If installed against a wall, allow clearance of 14-3/16" on freezer side to remove bin.

Clearance required to remove fresh food full-size pan without disassembling is 18-15/16".