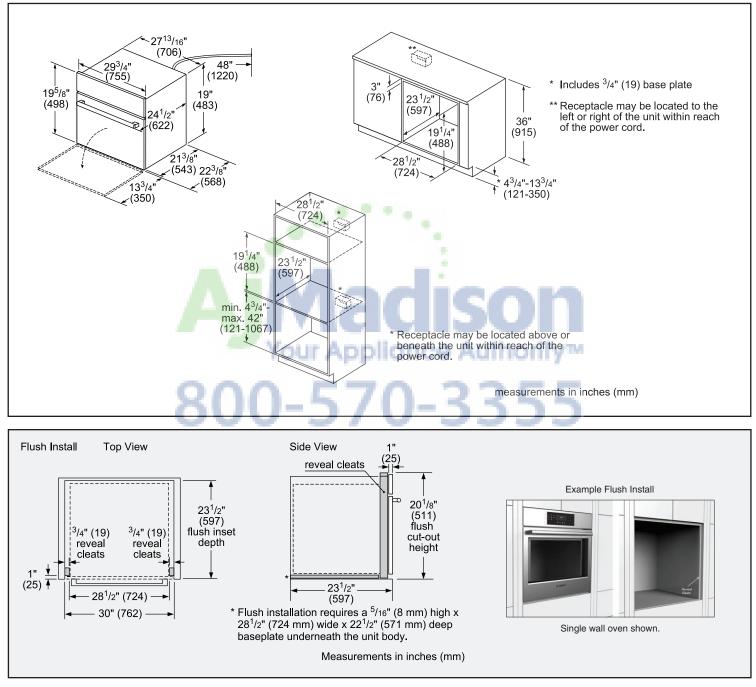

### **Installation Details**

#### For help and assistance with Bosch accessories please visit: www.bosch-eshop.com/eshop/bosch/us or call 1·800·944·2904 Mon-Fri 5am to 6pm PST Sat 6am to 3pm PST

Notes: All height, width and depth dimensions are shown in inches. Please refer to installation instructions prior to making cutout. BSH reserves the absolute and unrestricted right to change product materials and specifications, at any time, without notice. Consult the product's installation instructions for final dimensional data and other details. Applicable product warranty can be found in accompanying product literature or you may contact your account manager for further details.