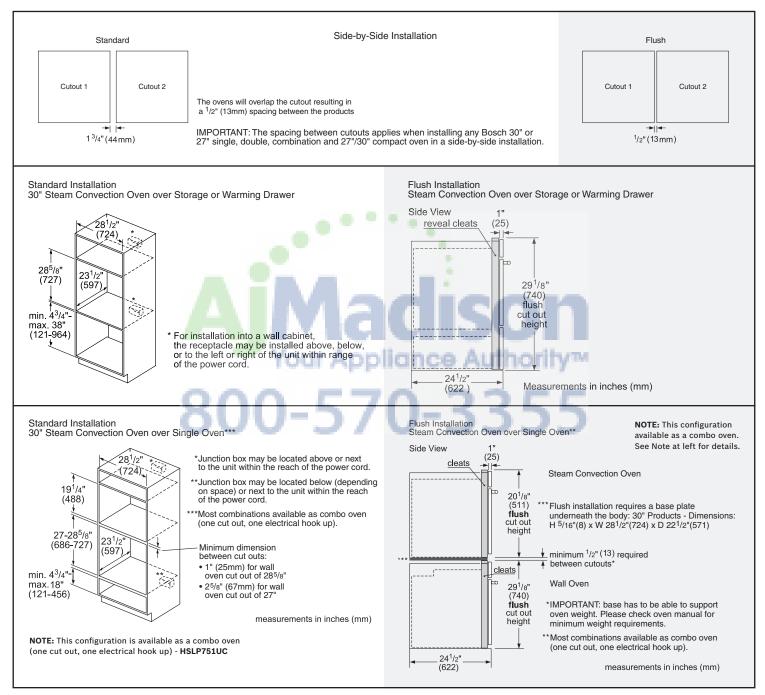

### **Installation Details**

#### For help and assistance with Bosch accessories please visit: www.bosch-eshop.com/eshop/bosch/us or call 1-800-944-2904 Mon-Fri 5am to 6pm PST Sat 6am to 3pm PST

Notes: All height, width and depth dimensions are shown in inches. Please refer to installation instructions prior to making cutout. BSH reserves the absolute and unrestricted right to change product materials and specifications, at any time, without notice. Consult the product's installation instructions for final dimensional data and other details. Applicable product warranty can be found in accompanying product literature or you may contact your account manager for further details.