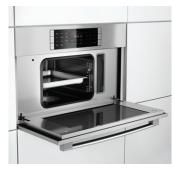

Steam convection cooking cooks meals that are crispy and tender.

Steam cooking maintains your vegetables' nutrients, flavors and color.

Designed to fit perfectly above a warming drawer or storage drawer.

The color TFT control panel with SteelTouch™ buttons is easy to use.

Installs horizontally for perfect alignment with speed or steam oven.

Reheats leftovers with just-out-of-the-oven taste.

| General Properties                                |                                                                                                                                                                            | <b>Dimensions &amp; Weight</b>                                                      |                                                                                                                                                                                                                                                                                                                                                                                                                                                                                                                                                                                                                                                                                                                                                                                                                                                                                                                                                                                                                                                                                                                                                                                                                                                                                                                                                                                                                                                                                                                                                                                                                                                                                                                                                                                                                                                                                                                                                                                                                                                                                                                                |  |
|---------------------------------------------------|----------------------------------------------------------------------------------------------------------------------------------------------------------------------------|-------------------------------------------------------------------------------------|--------------------------------------------------------------------------------------------------------------------------------------------------------------------------------------------------------------------------------------------------------------------------------------------------------------------------------------------------------------------------------------------------------------------------------------------------------------------------------------------------------------------------------------------------------------------------------------------------------------------------------------------------------------------------------------------------------------------------------------------------------------------------------------------------------------------------------------------------------------------------------------------------------------------------------------------------------------------------------------------------------------------------------------------------------------------------------------------------------------------------------------------------------------------------------------------------------------------------------------------------------------------------------------------------------------------------------------------------------------------------------------------------------------------------------------------------------------------------------------------------------------------------------------------------------------------------------------------------------------------------------------------------------------------------------------------------------------------------------------------------------------------------------------------------------------------------------------------------------------------------------------------------------------------------------------------------------------------------------------------------------------------------------------------------------------------------------------------------------------------------------|--|
| Cooking Modes                                     | Steam, Steam<br>Convection,<br>European<br>Convection,<br>Reheat, Keep<br>Warm, Defrost,<br>Slow Cook, Proof,<br>Dish Warming,<br>2 Chicken and<br>7 Vegetable<br>Programs | Overall Appliance<br>Dimensions (HxWxD)(in)                                         | 19 5/8" x 2<br>x 21 3/8"                                                                                                                                                                                                                                                                                                                                                                                                                                                                                                                                                                                                                                                                                                                                                                                                                                                                                                                                                                                                                                                                                                                                                                                                                                                                                                                                                                                                                                                                                                                                                                                                                                                                                                                                                                                                                                                                                                                                                                                                                                                                                                       |  |
|                                                   |                                                                                                                                                                            | Required Cutout Size<br>(HxWxD) (in)                                                | 19 1/4" x 2<br>23 1/2"                                                                                                                                                                                                                                                                                                                                                                                                                                                                                                                                                                                                                                                                                                                                                                                                                                                                                                                                                                                                                                                                                                                                                                                                                                                                                                                                                                                                                                                                                                                                                                                                                                                                                                                                                                                                                                                                                                                                                                                                                                                                                                         |  |
|                                                   |                                                                                                                                                                            | Net Weight (lbs)                                                                    | 70 lbs                                                                                                                                                                                                                                                                                                                                                                                                                                                                                                                                                                                                                                                                                                                                                                                                                                                                                                                                                                                                                                                                                                                                                                                                                                                                                                                                                                                                                                                                                                                                                                                                                                                                                                                                                                                                                                                                                                                                                                                                                                                                                                                         |  |
|                                                   |                                                                                                                                                                            | Accessories-Included                                                                |                                                                                                                                                                                                                                                                                                                                                                                                                                                                                                                                                                                                                                                                                                                                                                                                                                                                                                                                                                                                                                                                                                                                                                                                                                                                                                                                                                                                                                                                                                                                                                                                                                                                                                                                                                                                                                                                                                                                                                                                                                                                                                                                |  |
|                                                   |                                                                                                                                                                            | Included                                                                            | Wire Rack<br>Perforated<br>Pan - Full S<br>Baking Tra<br>Perforated<br>Pan - Half<br>Cooking P<br>Size.                                                                                                                                                                                                                                                                                                                                                                                                                                                                                                                                                                                                                                                                                                                                                                                                                                                                                                                                                                                                                                                                                                                                                                                                                                                                                                                                                                                                                                                                                                                                                                                                                                                                                                                                                                                                                                                                                                                                                                                                                        |  |
| Cleaning Type                                     | Steam Clean                                                                                                                                                                |                                                                                     |                                                                                                                                                                                                                                                                                                                                                                                                                                                                                                                                                                                                                                                                                                                                                                                                                                                                                                                                                                                                                                                                                                                                                                                                                                                                                                                                                                                                                                                                                                                                                                                                                                                                                                                                                                                                                                                                                                                                                                                                                                                                                                                                |  |
| Telescopic Rack                                   | 0                                                                                                                                                                          |                                                                                     |                                                                                                                                                                                                                                                                                                                                                                                                                                                                                                                                                                                                                                                                                                                                                                                                                                                                                                                                                                                                                                                                                                                                                                                                                                                                                                                                                                                                                                                                                                                                                                                                                                                                                                                                                                                                                                                                                                                                                                                                                                                                                                                                |  |
| Illumination Type                                 | Halogen                                                                                                                                                                    |                                                                                     |                                                                                                                                                                                                                                                                                                                                                                                                                                                                                                                                                                                                                                                                                                                                                                                                                                                                                                                                                                                                                                                                                                                                                                                                                                                                                                                                                                                                                                                                                                                                                                                                                                                                                                                                                                                                                                                                                                                                                                                                                                                                                                                                |  |
| Interior Lights                                   | 1                                                                                                                                                                          | Accessories-Optional                                                                | 01201                                                                                                                                                                                                                                                                                                                                                                                                                                                                                                                                                                                                                                                                                                                                                                                                                                                                                                                                                                                                                                                                                                                                                                                                                                                                                                                                                                                                                                                                                                                                                                                                                                                                                                                                                                                                                                                                                                                                                                                                                                                                                                                          |  |
| Oven Performance                                  |                                                                                                                                                                            |                                                                                     |                                                                                                                                                                                                                                                                                                                                                                                                                                                                                                                                                                                                                                                                                                                                                                                                                                                                                                                                                                                                                                                                                                                                                                                                                                                                                                                                                                                                                                                                                                                                                                                                                                                                                                                                                                                                                                                                                                                                                                                                                                                                                                                                |  |
| Steam Element Wattage                             | 1,960 W                                                                                                                                                                    |                                                                                     |                                                                                                                                                                                                                                                                                                                                                                                                                                                                                                                                                                                                                                                                                                                                                                                                                                                                                                                                                                                                                                                                                                                                                                                                                                                                                                                                                                                                                                                                                                                                                                                                                                                                                                                                                                                                                                                                                                                                                                                                                                                                                                                                |  |
| <mark>Bake</mark> Ele <mark>me</mark> nt Wattages | N/A                                                                                                                                                                        | HEZ36D453<br>Cooking pan - full size,<br>1 5/8" deep [not<br>included with product] |                                                                                                                                                                                                                                                                                                                                                                                                                                                                                                                                                                                                                                                                                                                                                                                                                                                                                                                                                                                                                                                                                                                                                                                                                                                                                                                                                                                                                                                                                                                                                                                                                                                                                                                                                                                                                                                                                                                                                                                                                                                                                                                                |  |
| Broil Element Wattages                            | N/A                                                                                                                                                                        |                                                                                     |                                                                                                                                                                                                                                                                                                                                                                                                                                                                                                                                                                                                                                                                                                                                                                                                                                                                                                                                                                                                                                                                                                                                                                                                                                                                                                                                                                                                                                                                                                                                                                                                                                                                                                                                                                                                                                                                                                                                                                                                                                                                                                                                |  |
| Convection Element                                | 1,960 W                                                                                                                                                                    |                                                                                     | HEZ36D<br>- Baking tray                                                                                                                                                                                                                                                                                                                                                                                                                                                                                                                                                                                                                                                                                                                                                                                                                                                                                                                                                                                                                                                                                                                                                                                                                                                                                                                                                                                                                                                                                                                                                                                                                                                                                                                                                                                                                                                                                                                                                                                                                                                                                                        |  |
| Wattages                                          | ppliance                                                                                                                                                                   |                                                                                     | 1 1/8" d                                                                                                                                                                                                                                                                                                                                                                                                                                                                                                                                                                                                                                                                                                                                                                                                                                                                                                                                                                                                                                                                                                                                                                                                                                                                                                                                                                                                                                                                                                                                                                                                                                                                                                                                                                                                                                                                                                                                                                                                                                                                                                                       |  |
| Technical Details                                 |                                                                                                                                                                            |                                                                                     | (marked and a second se |  |
| Watts (W)                                         | 1,960 W                                                                                                                                                                    | 3355                                                                                |                                                                                                                                                                                                                                                                                                                                                                                                                                                                                                                                                                                                                                                                                                                                                                                                                                                                                                                                                                                                                                                                                                                                                                                                                                                                                                                                                                                                                                                                                                                                                                                                                                                                                                                                                                                                                                                                                                                                                                                                                                                                                                                                |  |
| Circuit Breaker (A)                               | 15 A                                                                                                                                                                       |                                                                                     |                                                                                                                                                                                                                                                                                                                                                                                                                                                                                                                                                                                                                                                                                                                                                                                                                                                                                                                                                                                                                                                                                                                                                                                                                                                                                                                                                                                                                                                                                                                                                                                                                                                                                                                                                                                                                                                                                                                                                                                                                                                                                                                                |  |
| Volts (V)                                         | 240/208 V                                                                                                                                                                  |                                                                                     |                                                                                                                                                                                                                                                                                                                                                                                                                                                                                                                                                                                                                                                                                                                                                                                                                                                                                                                                                                                                                                                                                                                                                                                                                                                                                                                                                                                                                                                                                                                                                                                                                                                                                                                                                                                                                                                                                                                                                                                                                                                                                                                                |  |
| Frequency (Hz)                                    | 60 Hz                                                                                                                                                                      |                                                                                     | HEZ36D4<br>Perforated cod                                                                                                                                                                                                                                                                                                                                                                                                                                                                                                                                                                                                                                                                                                                                                                                                                                                                                                                                                                                                                                                                                                                                                                                                                                                                                                                                                                                                                                                                                                                                                                                                                                                                                                                                                                                                                                                                                                                                                                                                                                                                                                      |  |
| Power Cord Length (in)                            | 48"                                                                                                                                                                        |                                                                                     | full size, 1 5                                                                                                                                                                                                                                                                                                                                                                                                                                                                                                                                                                                                                                                                                                                                                                                                                                                                                                                                                                                                                                                                                                                                                                                                                                                                                                                                                                                                                                                                                                                                                                                                                                                                                                                                                                                                                                                                                                                                                                                                                                                                                                                 |  |
| Plug Type                                         | Fixed Connection,<br>No Plug                                                                                                                                               |                                                                                     |                                                                                                                                                                                                                                                                                                                                                                                                                                                                                                                                                                                                                                                                                                                                                                                                                                                                                                                                                                                                                                                                                                                                                                                                                                                                                                                                                                                                                                                                                                                                                                                                                                                                                                                                                                                                                                                                                                                                                                                                                                                                                                                                |  |
| Energy Source                                     | Electric                                                                                                                                                                   |                                                                                     |                                                                                                                                                                                                                                                                                                                                                                                                                                                                                                                                                                                                                                                                                                                                                                                                                                                                                                                                                                                                                                                                                                                                                                                                                                                                                                                                                                                                                                                                                                                                                                                                                                                                                                                                                                                                                                                                                                                                                                                                                                                                                                                                |  |
|                                                   |                                                                                                                                                                            |                                                                                     |                                                                                                                                                                                                                                                                                                                                                                                                                                                                                                                                                                                                                                                                                                                                                                                                                                                                                                                                                                                                                                                                                                                                                                                                                                                                                                                                                                                                                                                                                                                                                                                                                                                                                                                                                                                                                                                                                                                                                                                                                                                                                                                                |  |