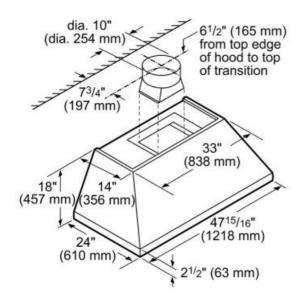

## **Performance**

- Three fan speeds
- Dimmer lighting for a soft lighting effect
- Dishwasher safe stainless steel baffle filters
- Dishwasher safe grease collection trays are easily removed
- Filter systems are highly efficient at capturing grease
- Vertical ducting direction
- 1000 CFM Internal Blower included
- Hood includes filters, backdraft damper and transition
- 10" Round duct size

| Amps (A)                                       | 15                                                                                             |
|------------------------------------------------|------------------------------------------------------------------------------------------------|
| Frequency (Hz)                                 | 60                                                                                             |
| Approval certificates                          | CSA                                                                                            |
| Plug type                                      | no plug                                                                                        |
| Net weight (lbs)                               | 56                                                                                             |
| Gross weight (lbs)                             | 63                                                                                             |
| Required distance above range/rangetop/cooktop | 30"/30"                                                                                        |
| Motor location                                 | Integrated motor in hood body                                                                  |
| Diameter of air duct (in) top                  | 10                                                                                             |
| Operating mode                                 | Ducted                                                                                         |
| Delay shut off modes                           | 10                                                                                             |
| Required accessories                           | Blower                                                                                         |
| Optional accessories                           | CHMHP4812N, CHMHP486N,<br>CHMHP48TSN, KHS48QS, PA48JBS,<br>RFPLT1000, RFPLT600, RJ310,<br>WC10 |
| Number of lights                               | 4                                                                                              |
| Type of lamps used                             | Halogen                                                                                        |
| Total power of the lamps (W)                   | 40                                                                                             |
| Grease filter material                         | Washable stainless steel                                                                       |