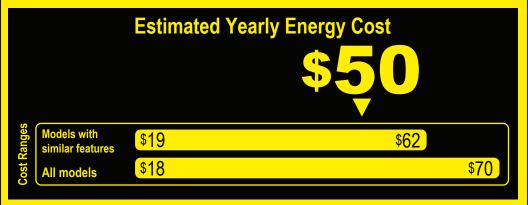

## Compare ONLY to other labels with yellow numbers. Labels with yellow numbers are based on the same test procedures.

- Your cost will depend on your utility rates and use.
- Both cost ranges based on models of similar size capacity.
- Models with similar features are refrigerators with automatic defrost.
- Estimated energy cost based on a national average electricity cost of 12 cents per kWh.