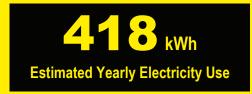

## Compare ONLY to other labels with yellow numbers. Labels with yellow numbers are based on the same test procedures.

- Your cost will depend on your utility rates and use.
- Both cost ranges based on models of similar size capacity.
- Models with similar features are refrigerators with automatic defrost.
- Estimated energy cost based on a national average electricity cost of 12 cents per kWh.