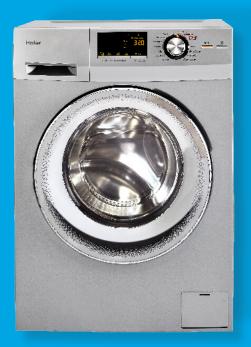

# 24" 2.0 Cubic Foot Front-Load Washer/ Dryer Combo

HLC1700AXS

#### **Unit Specifications**

Width 23 7/16" Depth 22 15/32" Height 33 9/32" Weight 148 lbs.

UPC 688507360485 (Silver) 688570360348 (White)

#### **Available Finishes**

HLC1700AXS

HLC1700AXW

Haier

**Power Requirements** 

**Electrical Rating** 

HLC1700AXS

| Letter                    | Overall Dimension     | in.                                |  |
|---------------------------|-----------------------|------------------------------------|--|
| А                         | Height                | 33 9/32"                           |  |
| В                         | Depth                 | 22 15/32"                          |  |
| С                         | Width                 | 23 7/16"                           |  |
| D                         | Depth (door open 90°) | 34 5/8"                            |  |
| Overall Packaging Details |                       |                                    |  |
| Packaging                 |                       | lb./in.                            |  |
| Gross Weight              |                       | 161 lbs.                           |  |
| Dimensions D H            |                       | 26 15/32"<br>26 15/32"<br>36 7/32" |  |