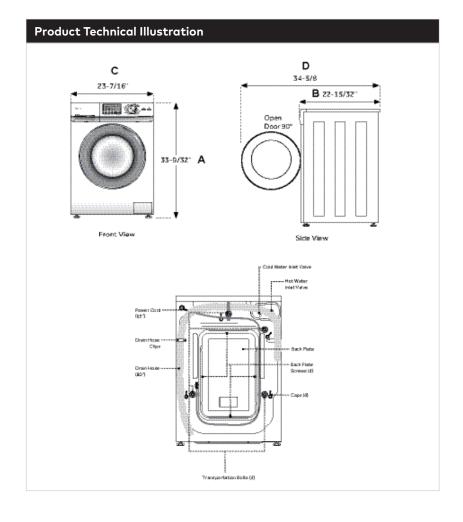

#### **Unit Specifications**

Width 23 7/16" Depth 22 15/32" Height 33 9/32" Weight 148 lbs.

UPC 688507360485 (Silver) 688570360348 (White)

#### **Available Finishes**

HLC1700AXS

HLC1700AXW

Haier

**Power Requirements** 

**Electrical Rating** 

HLC1700AXS

| Letter                    | Overall Dimension     | in.                                |  |
|---------------------------|-----------------------|------------------------------------|--|
| А                         | Height                | 33 9/32"                           |  |
| В                         | Depth                 | 22 15/32"                          |  |
| С                         | Width                 | 23 7/16"                           |  |
| D                         | Depth (door open 90°) | 34 5/8"                            |  |
| Overall Packaging Details |                       |                                    |  |
| Packaging                 |                       | lb./in.                            |  |
| Gross Weight              |                       | 161 lbs.                           |  |
| Dimensions D H            |                       | 26 15/32"<br>26 15/32"<br>36 7/32" |  |

120V, 60Hz

| Clearances     |    |  |  |
|----------------|----|--|--|
| Front          | 1" |  |  |
| Sides and Rear | 1" |  |  |
| Top of Control | 1" |  |  |