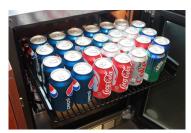

Refrigerator Shelf

Each refrigerator shelf holds 27 cans (based on standard 8 oz. cans)

Refrigerator shelf can hold up to 28 bottles

(based on standard 12 oz. bottles)

Wine shelf can hold five (5) bottles (based on standard 3-inch, 750 ml. bottles)

Floor can hold up to additional 14 cans (based on standard 8 oz. cans)

| Model                         | Refrigerator Shelf | Wine Shelf | Capacity                   |
|-------------------------------|--------------------|------------|----------------------------|
| Refrigerator<br>(HH24RS-3)    | 2                  | -          | 41 cans + 28 bottles*      |
| Beverage Center<br>(HH24BS-3) | 1                  | 2          | 10 wine bottles + 41 cans* |
| Wine Reserve                  | -                  | 4          | 20 wine bottles*           |