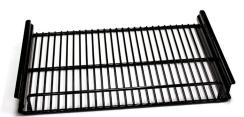

Refrigerator Shelf

Each refrigerator shelf holds 27 cans (based on standard 8 oz. cans)

Refrigerator shelf can hold up to 28 bottles

(based on standard 12 oz. bottles)

Wine shelf can hold five (5) bottles (based on standard 3-inch, 750 ml. bottles)

Floor can hold up to additional 14 cans (based on standard 8 oz. cans)

| Model                         | Refrigerator Shelf | Wine Shelf | Capacity                   |
|-------------------------------|--------------------|------------|----------------------------|
| Refrigerator<br>(HH24RS-3)    | 2                  | -          | 41 cans + 28 bottles*      |
| Beverage Center<br>(HH24BS-3) | 1                  | 2          | 10 wine bottles + 41 cans* |
| Wine Reserve                  | -                  | 4          | 20 wine bottles*           |