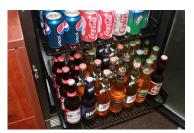

Refrigerator Shelf

Each refrigerator shelf holds 27 cans (based on standard 8 oz. cans)

Refrigerator shelf can hold up to 28 bottles

(based on standard 12 oz. bottles)

Wine shelf can hold five (5) bottles (based on standard 3-inch, 750 ml. bottles)

Floor can hold up to additional 14 cans (based on standard 8 oz. cans)

| Model                         | Refrigerator Shelf | Wine Shelf | Capacity                   |
|-------------------------------|--------------------|------------|----------------------------|
| Refrigerator<br>(HH24RS-3)    | 2                  | -          | 41 cans + 28 bottles*      |
| Beverage Center<br>(HH24BS-3) | 1                  | 2          | 10 wine bottles + 41 cans* |
| Wine Reserve                  | -                  | 4          | 20 wine bottles*           |