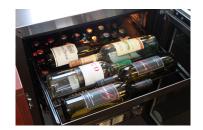

Refrigerator Shelf

Each refrigerator shelf holds 27 cans (based on standard 8 oz. cans)

Refrigerator shelf can hold up to 28 bottles

(based on standard 12 oz. bottles)

Wine shelf can hold five (5) bottles (based on standard 3-inch, 750 ml. bottles)

Floor can hold up to additional 14 cans (based on standard 8 oz. cans)

| Model                         | Refrigerator Shelf | Wine Shelf | Capacity                   |
|-------------------------------|--------------------|------------|----------------------------|
| Refrigerator<br>(HH24RS-3)    | 2                  | -          | 41 cans + 28 bottles*      |
| Beverage Center<br>(HH24BS-3) | 1                  | 2          | 10 wine bottles + 41 cans* |
| Wine Reserve                  | -                  | 4          | 20 wine bottles*           |

<sup>\*</sup> Please note that these capacities are approximate. They are based on standard size product as noted above.