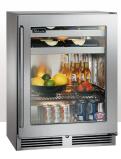

## **Signature Series Sottile Capacity**

You'll be surprised what you can fit in just 3.1 cu. ft. of space

Beverage Center (BS)

Wine Reserve (WS)

Perlick's industry exclusive Signature Series Sottile offers refrigeration for spaces that cannot accommodate a traditional 24" deep unit. Although it measures just 18" deep, it has ample storage for your favorite snacks, canned/bottled beverages and wine.

Floor can hold up to additional 14 cans (based on standard 8 oz. cans)

| Model                         | Refrigerator Shelf | Wine Shelf | Capacity                   |
|-------------------------------|--------------------|------------|----------------------------|
| Refrigerator<br>(HH24RS-3)    | 2                  | -          | 41 cans + 28 bottles*      |
| Beverage Center<br>(HH24BS-3) | 1                  | 2          | 10 wine bottles + 41 cans* |
| Wine Reserve                  | -                  | 4          | 20 wine bottles*           |