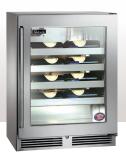

## **Signature Series Sottile Capacity**

You'll be surprised what you can fit in just 3.1 cu. ft. of space

Beverage Center (BS)

Wine Reserve (WS)

Perlick's industry exclusive Signature Series Sottile offers refrigeration for spaces that cannot accommodate a traditional 24" deep unit. Although it measures just 18" deep, it has ample storage for your favorite snacks, canned/bottled beverages and wine.

Refrigerator Shelf

Each refrigerator shelf holds 27 cans (based on standard 8 oz. cans)

Refrigerator shelf can hold up to 28 bottles

(based on standard 12 oz. bottles)

Wine shelf can hold five (5) bottles (based on standard 3-inch, 750 ml. bottles)

Floor can hold up to additional 14 cans (based on standard 8 oz. cans)

| Model                         | Refrigerator Shelf | Wine Shelf | Capacity                   |
|-------------------------------|--------------------|------------|----------------------------|
| Refrigerator<br>(HH24RS-3)    | 2                  | -          | 41 cans + 28 bottles*      |
| Beverage Center<br>(HH24BS-3) | 1                  | 2          | 10 wine bottles + 41 cans* |
| Wine Reserve                  | -                  | 4          | 20 wine bottles*           |