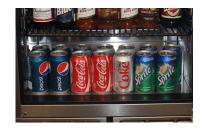

Refrigerator Shelf

Each refrigerator shelf holds 27 cans (based on standard 8 oz. cans)

Refrigerator shelf can hold up to 28 bottles

(based on standard 12 oz. bottles)

Wine shelf can hold five (5) bottles (based on standard 3-inch, 750 ml. bottles)

Floor can hold up to additional 14 cans (based on standard 8 oz. cans)

| Model                         | Refrigerator Shelf | Wine Shelf | Capacity                   |
|-------------------------------|--------------------|------------|----------------------------|
| Refrigerator<br>(HH24RS-3)    | 2                  | -          | 41 cans + 28 bottles*      |
| Beverage Center<br>(HH24BS-3) | 1                  | 2          | 10 wine bottles + 41 cans* |
| Wine Reserve                  | -                  | 4          | 20 wine bottles*           |

<sup>\*</sup> Please note that these capacities are approximate. They are based on standard size product as noted above.