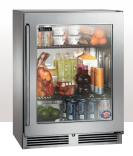

## **Signature Series Sottile Capacity**

You'll be surprised what you can fit in just 3.1 cu. ft. of space

Beverage Center (BS)

Wine Reserve (WS)

Perlick's industry exclusive Signature Series Sottile offers refrigeration for spaces that cannot accommodate a traditional 24" deep unit. Although it measures just 18" deep, it has ample storage for your favorite snacks, canned/bottled beverages and wine.

Floor can hold up to additional 14 cans (based on standard 8 oz. cans)

| Model                         | Refrigerator Shelf | Wine Shelf | Capacity                   |
|-------------------------------|--------------------|------------|----------------------------|
| Refrigerator<br>(HH24RS-3)    | 2                  | -          | 41 cans + 28 bottles*      |
| Beverage Center<br>(HH24BS-3) | 1                  | 2          | 10 wine bottles + 41 cans* |
| Wine Reserve                  | -                  | 4          | 20 wine bottles*           |