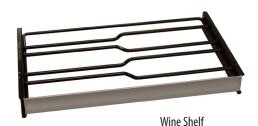

Refrigerator Shelf

Each refrigerator shelf holds 27 cans (based on standard 8 oz. cans)

Refrigerator shelf can hold up to 28 bottles

(based on standard 12 oz. bottles)

Wine shelf can hold five (5) bottles (based on standard 3-inch, 750 ml. bottles)

Floor can hold up to additional 14 cans (based on standard 8 oz. cans)

| Model                         | Refrigerator Shelf | Wine Shelf | Capacity                   |
|-------------------------------|--------------------|------------|----------------------------|
| Refrigerator<br>(HH24RS-3)    | 2                  | -          | 41 cans + 28 bottles*      |
| Beverage Center<br>(HH24BS-3) | 1                  | 2          | 10 wine bottles + 41 cans* |
| Wine Reserve                  | -                  | 4          | 20 wine bottles*           |