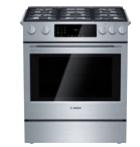

### **Benchmark® Gas & Dual-Fuel Slide-in Ranges**

#### HGIP054UC (Gas)

- Full-depth Slide-in Range
- 5 Burners
- 20,000 BTU Dual-Stacked Burner
- QuietClose® Door
- Telescopic Rack
- Temperature Probe
- Warming Drawer
- 4.8 cu. ft.

#### HDIP054U (Dual-Fuel)

- Full-depth Slide-in Range
- 5 Burners
- 20,000 BTU Dual-Stacked Burner
- Multi-Rack Genuine European Convection
- QuietClose® Door
- Telescopic Rack
- Temperature Probe
- Warming Drawer
- 4.6 cu. ft.