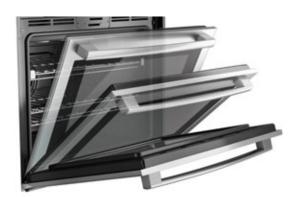

#### **QuietClose® Door**

The Bosch Benchmark<sup>®</sup> slide-in range oven features a door that closes smoothly and effortlessly, without slamming shut. It's a premium feel and feature, and is another first from Bosch for slide-in ranges.

#### HDIP054U (Dual-Fuel)

- Full-depth Slide-in Range
- 5 Burners
- 20,000 BTU Dual-Stacked Burner
- Multi-Rack Genuine European Convection
- QuietClose® Door
- Telescopic Rack
- Temperature Probe
- Warming Drawer
- 4.6 cu. ft.