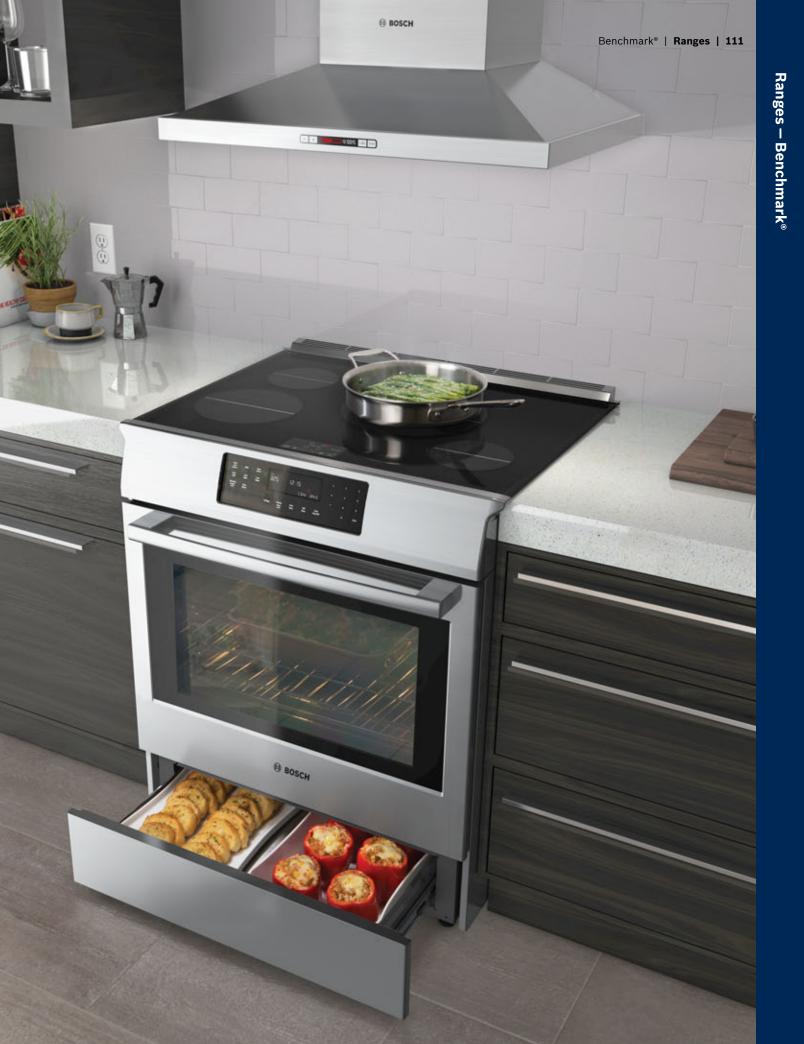

### A range of ways to cook. One exceptional way to engineer them.

Love a sleek, built-in look but only have room for a range? Upgrade from a freestanding range to a slide-in range without changing cabinetry or countertops. These sleek, full-depth slide-in ranges optimize counter space, offering five burners, ovens with European convection and a convenient warming drawer.

### European design that slides right in.

#### **Dual-Stacked Burner**

The Bosch Benchmark® gas and dual fuel slide-in ranges feature a versatile 20,000 BTU dual-stacked burner that delivers both fast boiling and low simmering for greater cooking flexibility.

#### HGIP054UC (Gas)

- Full-depth Slide-in Range
- 5 Burners
- 20,000 BTU Dual-Stacked Burner
- QuietClose® Door
- Telescopic Rack
- Temperature Probe
- Warming Drawer
- 4.8 cu. ft.