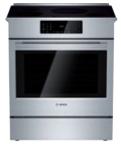

### **800 Series Electric Slide-in Range**

#### HEI8054U

- Full-depth Slide-in Range
- 6" / 9" 3,000-Watt Dual-Ring Element
- 9.5" 3,200- / 1100-Watt Versatile Element
- 4 Elements + 1 Warming Zone
- Warming Drawer
- 4.6 cu. ft.

|                                                | Electric                                                                                                                                                                                                             |  |
|------------------------------------------------|----------------------------------------------------------------------------------------------------------------------------------------------------------------------------------------------------------------------|--|
|                                                | Stainless Steel – HEI8054U                                                                                                                                                                                           |  |
| General Properties                             |                                                                                                                                                                                                                      |  |
| Cooking modes                                  | Bake, Variable Broil (hi & low), Roast, Warm, Proof<br>Dough, Convection Bake, Convection Broil, Convection<br>Roast, Multi-Rack Genuine European Convection,<br>Convection Conversion, Pizza, Fast Preheat, Sabbath |  |
| Cleaning type                                  | Self clean                                                                                                                                                                                                           |  |
| Knob material                                  | Metal                                                                                                                                                                                                                |  |
| Drawer type                                    | Warming drawer                                                                                                                                                                                                       |  |
| Oven Performance                               |                                                                                                                                                                                                                      |  |
| Bake / broil element watts (W)                 | 2,400 / 3,800 W                                                                                                                                                                                                      |  |
| Convection element watts (W)                   | 2,000 W                                                                                                                                                                                                              |  |
| Element Performance                            |                                                                                                                                                                                                                      |  |
| Total number of cooktop elements               | 5                                                                                                                                                                                                                    |  |
| Power of front left element watts (W)          | 1,400 / 3,000 W                                                                                                                                                                                                      |  |
| Power of back left element watts (W)           | 1,200 W                                                                                                                                                                                                              |  |
| Power of center element watts (W)              | 100 W                                                                                                                                                                                                                |  |
| Power of back right element watts (W)          | 1,200 W                                                                                                                                                                                                              |  |
| Power of front right element watts (W)         | 1,100 / 3,200 W                                                                                                                                                                                                      |  |
| Element Size                                   |                                                                                                                                                                                                                      |  |
| Dimension of front left heating element        | 6" / 9"                                                                                                                                                                                                              |  |
| Dimension of back left heating element         | 6"                                                                                                                                                                                                                   |  |
| Dimension of center heating element            | 6"                                                                                                                                                                                                                   |  |
| Dimension of back right heating element        | 6"                                                                                                                                                                                                                   |  |
| Dimension of front right heating element       | 9.5"                                                                                                                                                                                                                 |  |
| Technical Details                              |                                                                                                                                                                                                                      |  |
| Watts (W)                                      | 11,300 / 14,800 W                                                                                                                                                                                                    |  |
| Circuit breaker (A)                            | 40 A                                                                                                                                                                                                                 |  |
| Volts (V); Frequency (Hz)                      | 208 V / 240 V; 60 Hz                                                                                                                                                                                                 |  |
| Plug type                                      | N/A                                                                                                                                                                                                                  |  |
| Cord length (in.)                              | N/A                                                                                                                                                                                                                  |  |
| Energy source                                  | Electric                                                                                                                                                                                                             |  |
| Dimensions & Weight                            |                                                                                                                                                                                                                      |  |
| Overall appliance dimensions (HxWxD) (in.)     | 35 <b>1/2</b> " x 31 <b>1/2</b> " x 28 <b>7/8</b> "                                                                                                                                                                  |  |
| Required cutout size (HxWxD) (in.)             | 35 <b>1/2</b> " x 30" x 25"                                                                                                                                                                                          |  |
| Adjustable range height (in.)                  | 1 1/2"                                                                                                                                                                                                               |  |
| Overall Oven Interior Dimensions (HxWxD) (in.) | 17 <b>13/16</b> " × 24 <b>1/8</b> " × 18"                                                                                                                                                                            |  |
| Usable Oven Interior Dimensions (HxWxD) (in.)  | 12 <b>5/16</b> " × 23 <b>1/4</b> " × 15 <b>1/4</b> "                                                                                                                                                                 |  |
| Net weight (lbs)                               | 248 lbs                                                                                                                                                                                                              |  |
| Accessories – Included                         |                                                                                                                                                                                                                      |  |
| Included                                       | Use and care manual, installation guide, standard racks                                                                                                                                                              |  |