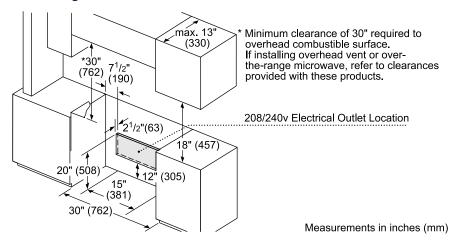

### **Electric and Induction Range Installation**

**Optional Accessories** 

HEZTR301 30" Telescopic rack

Electric and Induction

HEZ390210 8" AutoChef® pan for 6" element

HEZ390220 9" AutoChef® pan for 7" element

### **Electric Range Installation**

**Optional Accessories** 

HEZTR301 30" Telescopic rack

Electric and Induction

HEZ390210 8" AutoChef® pan for 6" element

HEZ390220 9" AutoChef® pan for 7" element

HEZ390230 10" AutoChef® pan for 8" and 9" elements