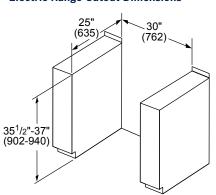

### **Electric and Induction Range Cutout Dimensions**

measurements in inches (mm)