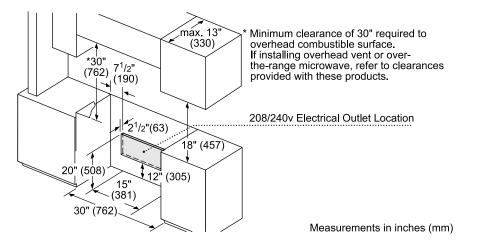

### **Electric and Induction Range Installation**

**Optional Accessories** 

HEZTR301 30" Telescopic rack

Electric and Induction

HEZ390210 8" AutoChef® pan for 6" element

HEZ390220 9" AutoChef® pan for 7" element