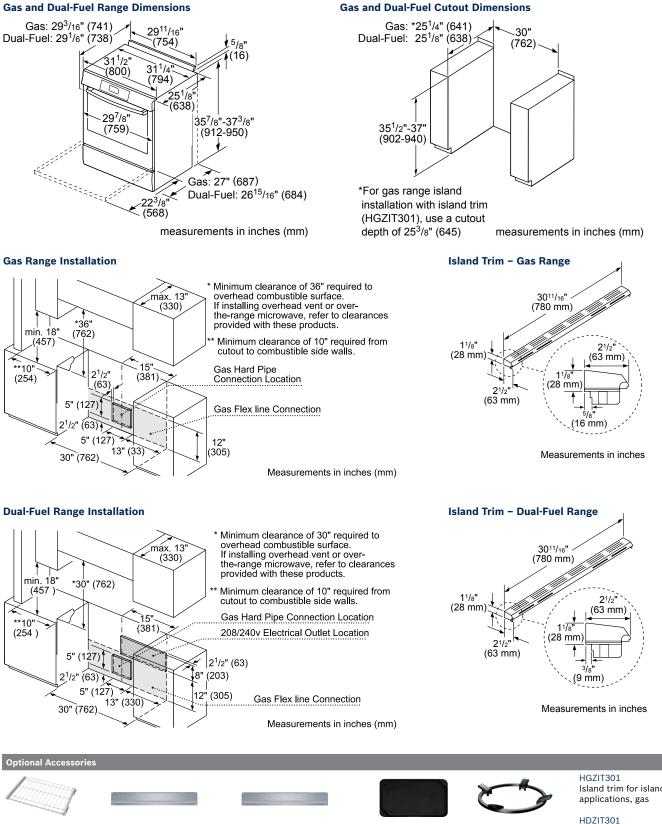

|                                                | Gas                                                                                                                                                             | Dual-Fuel                                                                                                                                                                                                                                 |
|------------------------------------------------|-----------------------------------------------------------------------------------------------------------------------------------------------------------------|-------------------------------------------------------------------------------------------------------------------------------------------------------------------------------------------------------------------------------------------|
|                                                | Stainless Steel – HGIP054UC                                                                                                                                     | Stainless Steel – HDIP054U                                                                                                                                                                                                                |
| General Properties                             |                                                                                                                                                                 |                                                                                                                                                                                                                                           |
| Cooking modes                                  | Bake, Variable Broil (hi & low), Roast, Warm,<br>Proof Dough, Convection Bake, Convection Roast,<br>Convection Conversion, Pizza, Temperature Probe,<br>Sabbath | Bake, Variable Broil (hi & low), Roast, Warm, Proof<br>Dough, Convection Bake, Convection Broil, Convection<br>Roast, Multi-Rack Genuine European Convection,<br>Convection Conversion, Pizza, Temperature Probe, Fas<br>Preheat, Sabbath |
| Cleaning type                                  | Self clean                                                                                                                                                      | Self clean                                                                                                                                                                                                                                |
| Type of grate                                  | Cast iron                                                                                                                                                       | Cast iron                                                                                                                                                                                                                                 |
| Knob material                                  | Metal                                                                                                                                                           | Metal                                                                                                                                                                                                                                     |
| Drawer type                                    | Warming drawer                                                                                                                                                  | Warming drawer                                                                                                                                                                                                                            |
| Sealed burners                                 | Yes                                                                                                                                                             | Yes                                                                                                                                                                                                                                       |
| Oven Performance                               |                                                                                                                                                                 |                                                                                                                                                                                                                                           |
| Bake / broil burner power BTU                  | 18,000 / 12,500 BTU                                                                                                                                             | N/A                                                                                                                                                                                                                                       |
| Bake / broil element watts (W)                 | N/A                                                                                                                                                             | 2,400 W / 3,800 W                                                                                                                                                                                                                         |
| Convection element watts (W)                   | N/A                                                                                                                                                             | 2,000 W                                                                                                                                                                                                                                   |
| Burner Performance                             |                                                                                                                                                                 |                                                                                                                                                                                                                                           |
| Total number of cooktop burners                | 5                                                                                                                                                               | 5                                                                                                                                                                                                                                         |
| Total cooktop (NG / LP) BTU                    | 55,000 / 48,500                                                                                                                                                 | 55,000 / 48,500                                                                                                                                                                                                                           |
| Power of front left burner (NG / LP) BTU       | 10,000 / 8,000                                                                                                                                                  | 10,000 / 8,000                                                                                                                                                                                                                            |
| Power of back left burner (NG / LP) BTU        | 5,000 / 5,000                                                                                                                                                   | 5,000 / 5,000                                                                                                                                                                                                                             |
| Power of center burner (NG / LP) BTU           | 20,000 / 17,000                                                                                                                                                 | 20,000 / 17,000                                                                                                                                                                                                                           |
| Power of back right burner (NG / LP) BTU       | 5,000 / 5,000                                                                                                                                                   | 5,000 / 5,000                                                                                                                                                                                                                             |
| Power of front right burner (NG / LP) BTU      | 15,000 / 13,500                                                                                                                                                 | 15,000 / 13,500                                                                                                                                                                                                                           |
| Technical Details                              |                                                                                                                                                                 |                                                                                                                                                                                                                                           |
| Watts (W)                                      | N/A                                                                                                                                                             | 4,800 / 6,400 W                                                                                                                                                                                                                           |
| Circuit breaker (A)                            | 15 A                                                                                                                                                            | 30 A                                                                                                                                                                                                                                      |
| Volts (V)                                      | 120 V                                                                                                                                                           | 208 V / 240 V                                                                                                                                                                                                                             |
| Frequency (Hz)                                 | 60 Hz                                                                                                                                                           | 60 Hz                                                                                                                                                                                                                                     |
| Plug type                                      | US 3-prong                                                                                                                                                      | N/A                                                                                                                                                                                                                                       |
| Cord length (in.)                              | 78"                                                                                                                                                             | N/A                                                                                                                                                                                                                                       |
| Energy source                                  | Gas                                                                                                                                                             | Mixed Electric / Gas                                                                                                                                                                                                                      |
| Gas type                                       | Natural gas 15 mbar (USA)                                                                                                                                       | Natural gas 15 mbar (USA)                                                                                                                                                                                                                 |
| Alternative gas type                           | LP 27, 5 mbar (USA)                                                                                                                                             | LP 27, 5 mbar (USA)                                                                                                                                                                                                                       |
| Dimensions & Weight                            |                                                                                                                                                                 |                                                                                                                                                                                                                                           |
| Overall appliance dimensions (HxWxD) (in.)     | 36 1/2" x 31 1/2" x 29 3/16"                                                                                                                                    | 36 <b>1/2</b> " x 31 <b>1/2</b> " x 29 <b>1/6</b> "                                                                                                                                                                                       |
| Required cutout size (HxWxD) (in.)             | 35 <b>1/2</b> " x 30" x 25 <b>1/4</b> "                                                                                                                         | 35 <b>1/2</b> " x 30" x 25 <b>1/8</b> "                                                                                                                                                                                                   |
| Adjustable range height (in.)                  | 1 <b>1/2</b> "                                                                                                                                                  | 1 1/2"                                                                                                                                                                                                                                    |
| Overall Oven Interior Dimensions (HxWxD) (in.) | 17 <b>13/16</b> " x 24 <b>1/8</b> " x 18"                                                                                                                       | 17 <b>13/16</b> " × 24 <b>1/8</b> " × 18"                                                                                                                                                                                                 |
| Usable Oven Interior Dimensions (HxWxD) (in.)  | 11 <b>1/2</b> " × 23 <b>1/4</b> " × 15 <b>1/4</b> "                                                                                                             | 12 <b>5/16</b> " × 23 <b>1/4</b> " × 15 <b>1/4</b> "                                                                                                                                                                                      |
| Net weight (lbs)                               | 243 lbs                                                                                                                                                         | 243 lbs                                                                                                                                                                                                                                   |
| Accessories – Included                         |                                                                                                                                                                 | -<br>                                                                                                                                                                                                                                     |
| Included                                       | Use and care manual, installation guide, temperature probe, LP conversion kit, standard racks, telescopic rack                                                  | Use and care manual, installation guide, temperature probe, LP conversion kit, standard racks, telescopic rack                                                                                                                            |
|                                                |                                                                                                                                                                 |                                                                                                                                                                                                                                           |