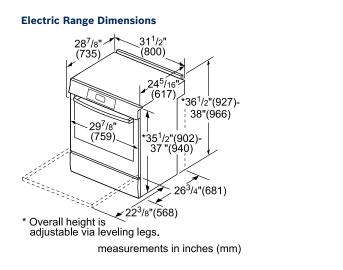

#### **Electric and Induction Range Dimensions**

measurements in inches (mm)

### **Electric Range Cutout Dimensions**

measurements in inches (mm)