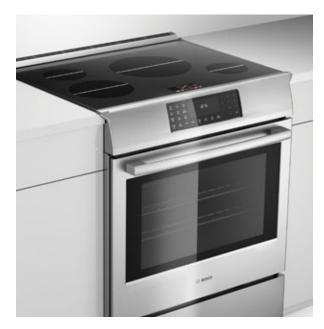

### **Benchmark® Electric & Induction Slide-in Ranges**

### HEIP054U (Electric)

- Full-depth Slide-in Range
- 12" 3,000-Watt Triple-Ring Element
- 9.5" 3,200- / 1100-Watt Versatile Element
- 4 Elements + 1 Warming Zone
- QuietClose<sup>®</sup> Door
- Telescopic Rack
- Temperature Probe
- Warming Drawer
- 4.6 cu. ft.

#### HIIP054U (Induction)

- Full-depth Slide-in Range
- Induction Cooktop Offers Faster, Cleaner and More Efficient Cooking
- Powerful 3,600-Watt Speeds Cooking Time
- QuietClose® Door
- Telescopic Rack
- Temperature Probe
- 4.6 cu. ft.