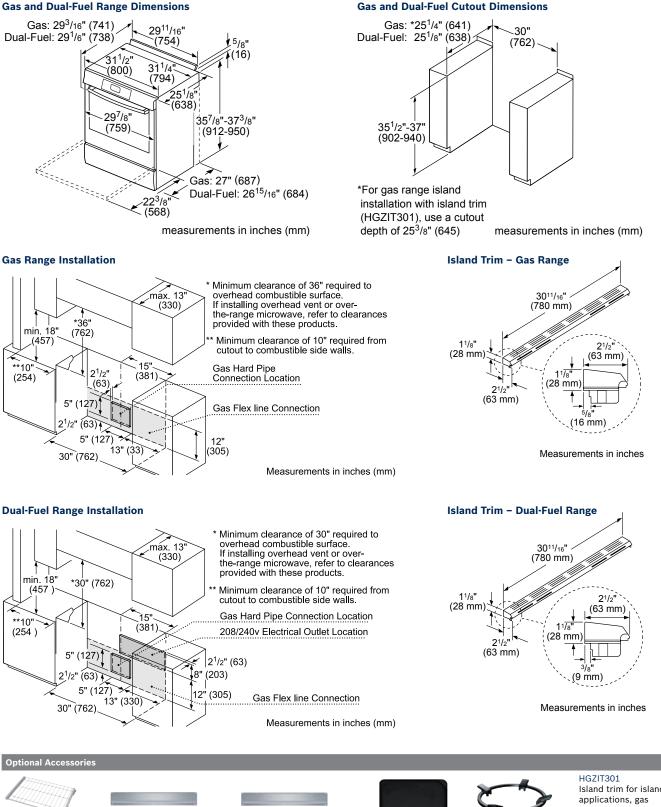

|                                                | Gas                                                                                                                                                             | Dual-Fuel                                                                                                                                                                                                                                 |
|------------------------------------------------|-----------------------------------------------------------------------------------------------------------------------------------------------------------------|-------------------------------------------------------------------------------------------------------------------------------------------------------------------------------------------------------------------------------------------|
|                                                | Stainless Steel – HGIP054UC                                                                                                                                     | Stainless Steel – HDIP054U                                                                                                                                                                                                                |
| General Properties                             |                                                                                                                                                                 |                                                                                                                                                                                                                                           |
| Cooking modes                                  | Bake, Variable Broil (hi & low), Roast, Warm,<br>Proof Dough, Convection Bake, Convection Roast,<br>Convection Conversion, Pizza, Temperature Probe,<br>Sabbath | Bake, Variable Broil (hi & low), Roast, Warm, Proof<br>Dough, Convection Bake, Convection Broil, Convection<br>Roast, Multi-Rack Genuine European Convection,<br>Convection Conversion, Pizza, Temperature Probe, Fas<br>Preheat, Sabbath |
| Cleaning type                                  | Self clean                                                                                                                                                      | Self clean                                                                                                                                                                                                                                |
| Type of grate                                  | Cast iron                                                                                                                                                       | Cast iron                                                                                                                                                                                                                                 |
| Knob material                                  | Metal                                                                                                                                                           | Metal                                                                                                                                                                                                                                     |
| Drawer type                                    | Warming drawer                                                                                                                                                  | Warming drawer                                                                                                                                                                                                                            |
| Sealed burners                                 | Yes                                                                                                                                                             | Yes                                                                                                                                                                                                                                       |
| Oven Performance                               |                                                                                                                                                                 |                                                                                                                                                                                                                                           |
| Bake / broil burner power BTU                  | 18,000 / 12,500 BTU                                                                                                                                             | N/A                                                                                                                                                                                                                                       |
| Bake / broil element watts (W)                 | N/A                                                                                                                                                             | 2,400 W / 3,800 W                                                                                                                                                                                                                         |
| Convection element watts (W)                   | N/A                                                                                                                                                             | 2,000 W                                                                                                                                                                                                                                   |
| Burner Performance                             |                                                                                                                                                                 |                                                                                                                                                                                                                                           |
| Total number of cooktop burners                | 5                                                                                                                                                               | 5                                                                                                                                                                                                                                         |
| Total cooktop (NG / LP) BTU                    | 55,000 / 48,500                                                                                                                                                 | 55,000 / 48,500                                                                                                                                                                                                                           |
| Power of front left burner (NG / LP) BTU       | 10,000 / 8,000                                                                                                                                                  | 10,000 / 8,000                                                                                                                                                                                                                            |
| Power of back left burner (NG / LP) BTU        | 5,000 / 5,000                                                                                                                                                   | 5,000 / 5,000                                                                                                                                                                                                                             |
| Power of center burner (NG / LP) BTU           | 20,000 / 17,000                                                                                                                                                 | 20,000 / 17,000                                                                                                                                                                                                                           |
| Power of back right burner (NG / LP) BTU       | 5,000 / 5,000                                                                                                                                                   | 5,000 / 5,000                                                                                                                                                                                                                             |
| Power of front right burner (NG / LP) BTU      | 15,000 / 13,500                                                                                                                                                 | 15,000 / 13,500                                                                                                                                                                                                                           |
| Technical Details                              |                                                                                                                                                                 |                                                                                                                                                                                                                                           |
| Watts (W)                                      | N/A                                                                                                                                                             | 4,800 / 6,400 W                                                                                                                                                                                                                           |
| Circuit breaker (A)                            | 15 A                                                                                                                                                            | 30 A                                                                                                                                                                                                                                      |
| Volts (V)                                      | 120 V                                                                                                                                                           | 208 V / 240 V                                                                                                                                                                                                                             |
| Frequency (Hz)                                 | 60 Hz                                                                                                                                                           | 60 Hz                                                                                                                                                                                                                                     |
| Plug type                                      | US 3-prong                                                                                                                                                      | N/A                                                                                                                                                                                                                                       |
| Cord length (in.)                              | 78"                                                                                                                                                             | N/A                                                                                                                                                                                                                                       |
| Energy source                                  | Gas                                                                                                                                                             | Mixed Electric / Gas                                                                                                                                                                                                                      |
| Gas type                                       | Natural gas 15 mbar (USA)                                                                                                                                       | Natural gas 15 mbar (USA)                                                                                                                                                                                                                 |
| Alternative gas type                           | LP 27, 5 mbar (USA)                                                                                                                                             | LP 27, 5 mbar (USA)                                                                                                                                                                                                                       |
| Dimensions & Weight                            |                                                                                                                                                                 |                                                                                                                                                                                                                                           |
| Overall appliance dimensions (HxWxD) (in.)     | 36 1/2" x 31 1/2" x 29 3/16"                                                                                                                                    | 36 <b>1/2</b> " x 31 <b>1/2</b> " x 29 <b>1/6</b> "                                                                                                                                                                                       |
| Required cutout size (HxWxD) (in.)             | 35 <b>1/2</b> " x 30" x 25 <b>1/4</b> "                                                                                                                         | 35 <b>1/2</b> " x 30" x 25 <b>1/8</b> "                                                                                                                                                                                                   |
| Adjustable range height (in.)                  | 1 <b>1/2</b> "                                                                                                                                                  | 1 1/2"                                                                                                                                                                                                                                    |
| Overall Oven Interior Dimensions (HxWxD) (in.) | 17 <b>13/16</b> " x 24 <b>1/8</b> " x 18"                                                                                                                       | 17 <b>13/16</b> " × 24 <b>1/8</b> " × 18"                                                                                                                                                                                                 |
| Usable Oven Interior Dimensions (HxWxD) (in.)  | 11 <b>1/2</b> " × 23 <b>1/4</b> " × 15 <b>1/4</b> "                                                                                                             | 12 <b>5/16</b> " × 23 <b>1/4</b> " × 15 <b>1/4</b> "                                                                                                                                                                                      |
| Net weight (lbs)                               | 243 lbs                                                                                                                                                         | 243 lbs                                                                                                                                                                                                                                   |
| Accessories – Included                         |                                                                                                                                                                 | -<br>                                                                                                                                                                                                                                     |
| Included                                       | Use and care manual, installation guide, temperature probe, LP conversion kit, standard racks, telescopic rack                                                  | Use and care manual, installation guide, temperature probe, LP conversion kit, standard racks, telescopic rack                                                                                                                            |
|                                                |                                                                                                                                                                 |                                                                                                                                                                                                                                           |

## **Benchmark® Gas & Dual-Fuel Slide-in Ranges**

HDZBS301 4" Low backguard, dual-fuel

HEZGR301 Griddle

HEZ298102

Wok ring

Island trim for island

### HGI8054UC (Gas)

- Full-depth Slide-in Range
- 18,000 BTU Burner
- 5 Burners
- Warming Drawer
- 4.8 cu. ft.

### HDI8054U (Dual-Fuel)

- Full-depth Slide-in Range
- 18,000 BTU Burner
- 5 Burners
- Multi-Rack Genuine
- European Convection
- Temperature Probe
- Warming Drawer
- 4.6 cu. ft.

|                                                | Gas                                                                                                                                       | Dual-Fuel                                                                                                                                                                                                                                  |
|------------------------------------------------|-------------------------------------------------------------------------------------------------------------------------------------------|--------------------------------------------------------------------------------------------------------------------------------------------------------------------------------------------------------------------------------------------|
|                                                | Stainless Steel – HGI8054UC                                                                                                               | Stainless Steel – HDI8054U                                                                                                                                                                                                                 |
| General Properties                             |                                                                                                                                           |                                                                                                                                                                                                                                            |
| Cooking modes                                  | Bake, Variable Broil (hi & low), Roast, Warm,<br>Proof Dough, Convection Bake, Convection Roast,<br>Convection Conversion, Pizza, Sabbath | Bake, Variable Broil (hi & low), Roast, Warm, Proof<br>Dough, Convection Bake, Convection Broil, Convection<br>Roast, Multi-Rack Genuine European Convection,<br>Convection Conversion, Pizza, Temperature Probe, Fast<br>Preheat, Sabbath |
| Cleaning type                                  | Self clean                                                                                                                                | Self clean                                                                                                                                                                                                                                 |
| Type of grate                                  | Cast iron                                                                                                                                 | Cast iron                                                                                                                                                                                                                                  |
| Knob material                                  | Metal                                                                                                                                     | Metal                                                                                                                                                                                                                                      |
| Drawer type                                    | Warming drawer                                                                                                                            | Warming drawer                                                                                                                                                                                                                             |
| Sealed burners                                 | Yes                                                                                                                                       | Yes                                                                                                                                                                                                                                        |
| Oven Performance                               |                                                                                                                                           |                                                                                                                                                                                                                                            |
| Bake / broil burner power BTU                  | 18,000 / 12,500 BTU                                                                                                                       | N/A                                                                                                                                                                                                                                        |
| Bake / broil element watts (W)                 | N/A                                                                                                                                       | 2,400 / 3,800 W                                                                                                                                                                                                                            |
| Convection element watts (W)                   | N/A                                                                                                                                       | 2,000 W                                                                                                                                                                                                                                    |
| Burner Performance                             |                                                                                                                                           |                                                                                                                                                                                                                                            |
| Total number of cooktop burners                | 5                                                                                                                                         | 5                                                                                                                                                                                                                                          |
| Total cooktop (NG / LP) BTU                    | 53,000 / 46,500                                                                                                                           | 53,000 / 44,000                                                                                                                                                                                                                            |
| Power of front left burner (NG / LP) BTU       | 10,000 / 8,000                                                                                                                            | 10,000 / 8,000                                                                                                                                                                                                                             |
| Power of back left burner (NG / LP) BTU        | 5,000 / 5,000                                                                                                                             | 5,000 / 5,000                                                                                                                                                                                                                              |
| Power of center burner (NG / LP) BTU           | 18,000 / 15,000                                                                                                                           | 18,000 / 12,500                                                                                                                                                                                                                            |
| Power of back right burner (NG / LP) BTU       | 5,000 / 5,000                                                                                                                             | 5,000 / 5,000                                                                                                                                                                                                                              |
| Power of front right burner (NG / LP) BTU      | 15,000 / 13,500                                                                                                                           | 15,000 / 13,500                                                                                                                                                                                                                            |
| Technical Details                              |                                                                                                                                           |                                                                                                                                                                                                                                            |
| Watts (W)                                      | N/A                                                                                                                                       | 4,800 / 6,400 W                                                                                                                                                                                                                            |
| Circuit breaker (A)                            | 15 A                                                                                                                                      | 30 A                                                                                                                                                                                                                                       |
| Volts (V)                                      | 120 V                                                                                                                                     | 208 V / 240 V                                                                                                                                                                                                                              |
| Frequency (Hz)                                 | 60 Hz                                                                                                                                     | 60 Hz                                                                                                                                                                                                                                      |
| Plug type                                      | US 3-prong                                                                                                                                | N/A                                                                                                                                                                                                                                        |
| Cord length (in.)                              | 78"                                                                                                                                       | N/A                                                                                                                                                                                                                                        |
| Energy source                                  | Gas                                                                                                                                       | Mixed Electric / Gas                                                                                                                                                                                                                       |
| Gas type                                       | Natural gas 15 mbar (USA)                                                                                                                 | Natural gas 15 mbar (USA)                                                                                                                                                                                                                  |
| Alternative gas type                           | LP 27, 5 mbar (USA)                                                                                                                       | LP 27, 5 mbar (USA)                                                                                                                                                                                                                        |
| Dimensions & Weight                            |                                                                                                                                           |                                                                                                                                                                                                                                            |
| Overall appliance dimensions (HxWxD) (in.)     | 36 <b>1/2</b> " x 31 <b>1/2</b> " x 29 <b>3/16</b> "                                                                                      | 36 <b>1/2</b> " x 31 <b>1/2</b> " x 29 <b>1/6</b> "                                                                                                                                                                                        |
| Required cutout size (HxWxD) (in.)             | 35 <b>1/2</b> " x 30" x 25 <b>1/4</b> "                                                                                                   | 35 <b>1/2</b> " x 30" x 25 <b>1/8</b> "                                                                                                                                                                                                    |
| Adjustable range height (in.)                  | 1 <b>1/2</b> "                                                                                                                            | 1 1/2"                                                                                                                                                                                                                                     |
| Overall Oven Interior Dimensions (HxWxD) (in.) |                                                                                                                                           | 17 <b>13/16</b> " × 24 <b>1/8</b> " × 18"                                                                                                                                                                                                  |
| Usable Oven Interior Dimensions (HxWxD) (in.)  | 11 <b>1/2</b> " × 23 <b>1/4</b> " × 15 <b>1/4</b> "                                                                                       | 12 <b>5/16</b> " × 23 <b>1/4</b> " × 15 <b>1/4</b> "                                                                                                                                                                                       |
| Net weight (lbs)                               | 243 lbs                                                                                                                                   | 243 lbs                                                                                                                                                                                                                                    |
| Accessories – Included                         |                                                                                                                                           |                                                                                                                                                                                                                                            |
| Included                                       | Use and care manual, installation guide, LP conversion kit, standard racks                                                                | Use and care manual, installation guide, temperature probe, LP conversion kit, standard racks                                                                                                                                              |

### **800 Series Gas & Dual-Fuel Slide-in Ranges**

HF7TR301 30" Telescopic rack

HD7BS301 4" Low backguard, dual-fuel

HEZGR301 Griddle

HEZ298102 Wok ring

Island trim for island

applications, dual-fuel