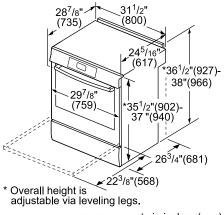

#### **Electric and Induction Range Dimensions**

measurements in inches (mm)

### **Electric and Induction Range Cutout Dimensions**

measurements in inches (mm)