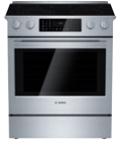

### **Benchmark® Electric & Induction Slide-in Ranges**

### HEIP054U (Electric)

- Full-depth Slide-in Range
- 12" 3,000-Watt Triple-Ring Element
- 9.5" 3,200- / 1100-Watt Versatile Element
- 4 Elements + 1 Warming Zone
- QuietClose<sup>®</sup> Door
- Telescopic Rack
- Temperature Probe
- Warming Drawer
- 4.6 cu. ft.

#### HIIP054U (Induction)

- Full-depth Slide-in Range
- Induction Cooktop Offers Faster, Cleaner and More Efficient Cooking
- Powerful 3,600-Watt Speeds Cooking Time
- QuietClose® Door
- Telescopic Rack
- Temperature Probe
- 4.6 cu. ft.