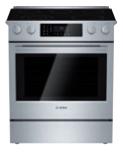

### **800 Series Electric Slide-in Range**

#### HEI8054U

- Full-depth Slide-in Range
- 6" / 9" 3,000-Watt Dual-Ring Element
- 9.5" 3,200- / 1100-Watt Versatile Element
- 4 Elements + 1 Warming Zone
- Warming Drawer
- 4.6 cu. ft.

|                                                | Electric                                                                                                                                                                                                             |  |
|------------------------------------------------|----------------------------------------------------------------------------------------------------------------------------------------------------------------------------------------------------------------------|--|
|                                                | Stainless Steel – HEI8054U                                                                                                                                                                                           |  |
| General Properties                             |                                                                                                                                                                                                                      |  |
| Cooking modes                                  | Bake, Variable Broil (hi & low), Roast, Warm, Proof<br>Dough, Convection Bake, Convection Broil, Convection<br>Roast, Multi-Rack Genuine European Convection,<br>Convection Conversion, Pizza, Fast Preheat, Sabbath |  |
| Cleaning type                                  | Self clean                                                                                                                                                                                                           |  |
| Knob material                                  | Metal                                                                                                                                                                                                                |  |
| Drawer type                                    | Warming drawer                                                                                                                                                                                                       |  |
| Oven Performance                               |                                                                                                                                                                                                                      |  |
| Bake / broil element watts (W)                 | 2,400 / 3,800 W                                                                                                                                                                                                      |  |
| Convection element watts (W)                   | 2,000 W                                                                                                                                                                                                              |  |
| Element Performance                            |                                                                                                                                                                                                                      |  |
| Total number of cooktop elements               | 5                                                                                                                                                                                                                    |  |
| Power of front left element watts (W)          | 1,400 / 3,000 W                                                                                                                                                                                                      |  |
| Power of back left element watts (W)           | 1,200 W                                                                                                                                                                                                              |  |
| Power of center element watts (W)              | 100 W                                                                                                                                                                                                                |  |
| Power of back right element watts (W)          | 1,200 W                                                                                                                                                                                                              |  |
| Power of front right element watts (W)         | 1,100 / 3,200 W                                                                                                                                                                                                      |  |
| Element Size                                   |                                                                                                                                                                                                                      |  |
| Dimension of front left heating element        | 6" / 9"                                                                                                                                                                                                              |  |
| Dimension of back left heating element         | 6"                                                                                                                                                                                                                   |  |
| Dimension of center heating element            | 6"                                                                                                                                                                                                                   |  |
| Dimension of back right heating element        | 6"                                                                                                                                                                                                                   |  |
| Dimension of front right heating element       | 9.5"                                                                                                                                                                                                                 |  |
| Technical Details                              |                                                                                                                                                                                                                      |  |
| Watts (W)                                      | 11,300 / 14,800 W                                                                                                                                                                                                    |  |
| Circuit breaker (A)                            | 40 A                                                                                                                                                                                                                 |  |
| Volts (V); Frequency (Hz)                      | 208 V / 240 V; 60 Hz                                                                                                                                                                                                 |  |
| Plug type                                      | N/A                                                                                                                                                                                                                  |  |
| Cord length (in.)                              | N/A                                                                                                                                                                                                                  |  |
| Energy source                                  | Electric                                                                                                                                                                                                             |  |
| Dimensions & Weight                            |                                                                                                                                                                                                                      |  |
| Overall appliance dimensions (HxWxD) (in.)     | 35 <b>1/2</b> " x 31 <b>1/2</b> " x 28 <b>7/8</b> "                                                                                                                                                                  |  |
| Required cutout size (HxWxD) (in.)             | 35 <b>1/2</b> " x 30" x 25"                                                                                                                                                                                          |  |
| Adjustable range height (in.)                  | 1 1/2"                                                                                                                                                                                                               |  |
| Overall Oven Interior Dimensions (HxWxD) (in.) | 17 <b>13/16</b> " × 24 <b>1/8</b> " × 18"                                                                                                                                                                            |  |
| Usable Oven Interior Dimensions (HxWxD) (in.)  | 12 <b>5/16</b> " × 23 <b>1/4</b> " × 15 <b>1/4</b> "                                                                                                                                                                 |  |
| Net weight (lbs)                               | 248 lbs                                                                                                                                                                                                              |  |
| Accessories – Included                         |                                                                                                                                                                                                                      |  |
| Included                                       | Use and care manual, installation guide, standard racks                                                                                                                                                              |  |