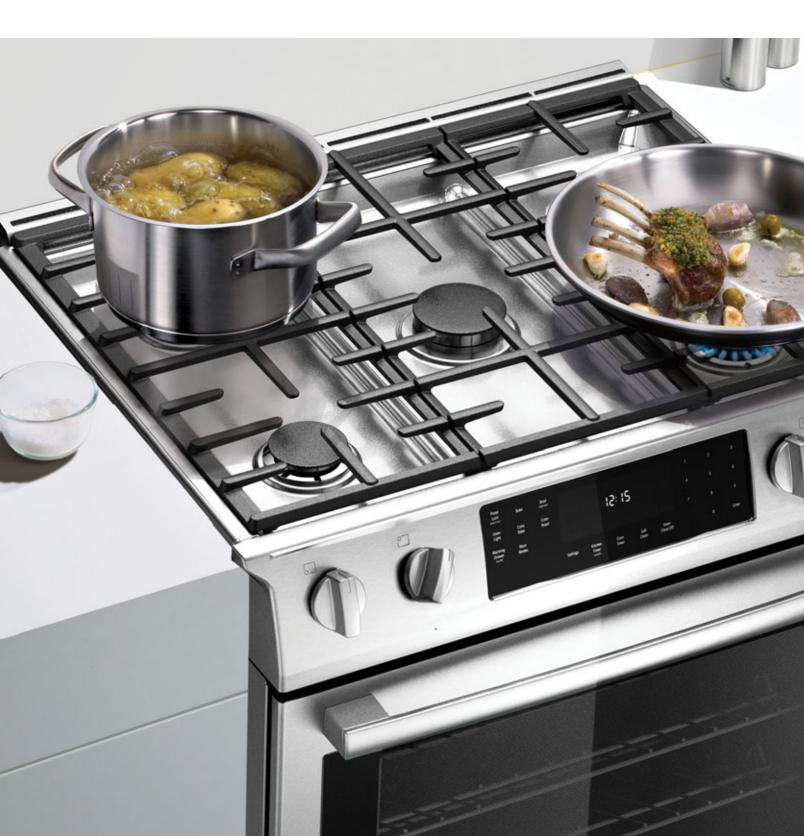

# Ranges

### A range of ways to cook. One exceptional way to engineer them.

Love a sleek, built-in look but only have room for a range? Upgrade from a freestanding range to a slide-in range without changing cabinetry or countertops. These sleek, full-depth slide-in ranges optimize counter space, offering five burners, ovens with European convection and a convenient warming drawer.

With precise German-engineered performance, Bosch ranges offer burners with high heat and low simmer options for optimal cooking flexibility. Choose from gas, dual fuel or electric models in stainless steel.

#### **Dual-Stacked Burner**

The Bosch Benchmark® gas and dual fuel slide-in ranges feature a versatile 20,000 BTU dual-stacked burner that delivers both fast boiling and low simmering for greater cooking flexibility.