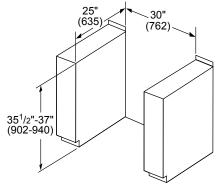

### **Electric and Induction Range Cutout Dimensions**

measurements in inches (mm)