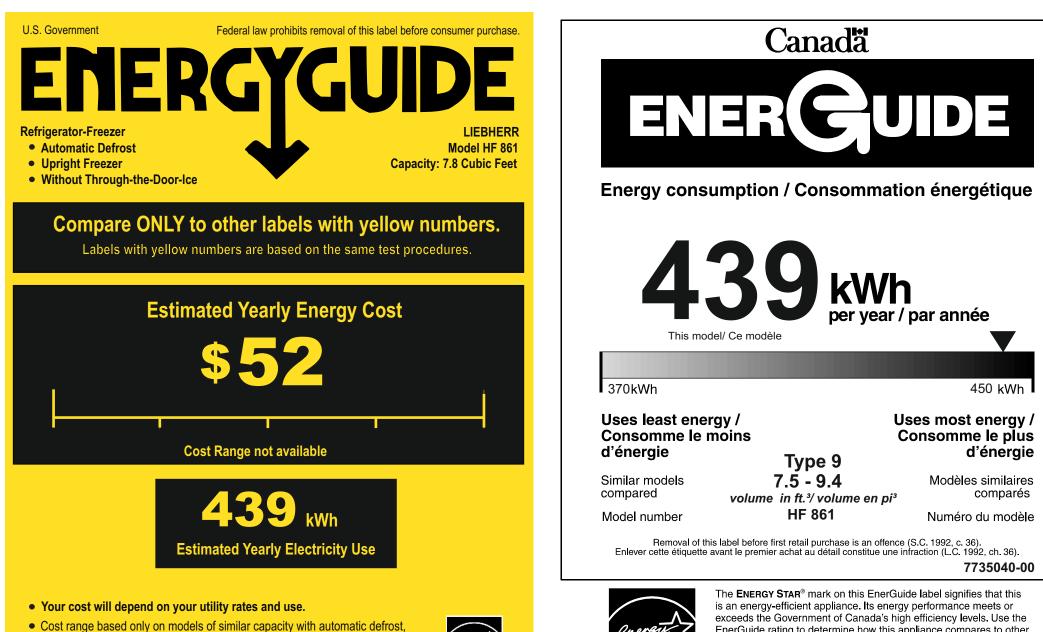

upright freezer, and without- through- the-door ice Estimated energy cost based on a national average electricity cost of 12 cents per kWh

ftc.gov/energy

FNFRGY STAR

HIGH FFFICIFNCY

**IAUTE EFFICACITÉ** 

EnerGuide rating to determine how this appliance compares to other similar models.