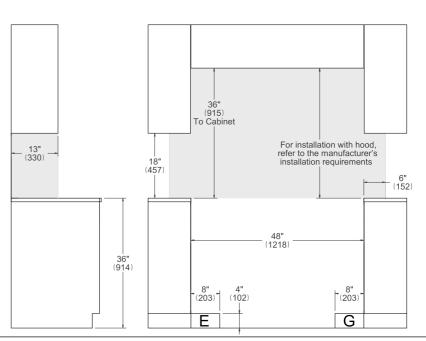

om

# HER486BTFGMXT

HERITAGE SERIES ALL-GAS RANGE 48" - 6 BRASS BURNERS + ELECTRIC GRIDDLE - GAS OVEN - STAINLESS STEEL FINISH



# **DIMENSIONS**

#### SIDE VIEW



#### FRONT VIEW



#### WORKTOP DETAILS



#### **REAR VIEW**



# **INSTALLATION**



A properly-grounded horizontally mounted electrical receptacle should be installed no higher than 3" (7.6 cm) above the floor, no less than 2" (5 cm) and no more than 8" (20,3 cm) from the left side (facing product). Check all local code requirements.



Install agency approved, properly sized manual shut-off valve at max. height of 3" from floor, 2" min. height/ 8" max. height from the right side (facing product). Use approved shut-off valve & regulator gas connection, properly sized flex or rigid pipe. Check all local code requirements.



#### NOTE

- a. Electrical Connection
- b. Gas Connection

Disclaimer: while every effort has been made to insure the accuracy of the information contained in this document, Fratelli Bertazzoni reserves the right to change any part of the information at any time without notice. For detailed installation specifications consult the installation manual. Fratelli Bertazzoni, Bertazzoni and the winged wheel brand icon are registered trademarks of Bertazzoni Spa.