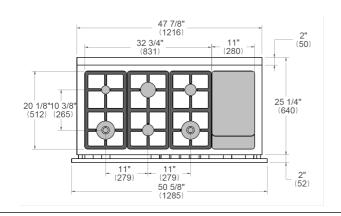

Auxiliary oven telescopic guides | 2 sliding guides                                        |
| Legs                             | Stainless Steel ø 2 3/8 inches                          |
| TECHNICAL SPECIFICATION          | ONS                                                     |
| Electrical requirements          | 110 V 60 HZ - 1200W<br>10A                              |
| Warranty                         | 2 years parts & labor                                   |
| Packaging dimensions             | H:42 1/8 W:51 15/16 D:29 15/16                          |

version: 3 bertazzoni.com

# HER486BTFGMXT

HERITAGE SERIES ALL-GAS RANGE 48" - 6 BRASS BURNERS + ELECTRIC GRIDDLE - GAS OVEN - STAINLESS STEEL FINISH



# **DIMENSIONS**

#### SIDE VIEW



#### FRONT VIEW



#### WORKTOP DETAILS



#### **REAR VIEW**



# **INSTALLATION**



A properly-grounded horizontally mounted electrical receptacle should be installed no higher than 3" (7.6 cm) above the floor, no less than 2" (5 cm) and no more than 8" (20,3 cm) from the left side (facing product). Check all local code requirements.



Install agency approved, properly sized manual shut-off valve at max. height of 3" from floor, 2" min. height/ 8" max. height from the right side (facing product). Use approved shut-off valve & regulator gas connection, properly sized flex or rigid pipe. Check all local code requirements.



#### NOTE

- a. Electrical Connection
- b. Gas Connection

Disclaimer: while every effort has been made to insure the accuracy of the information contained in this document, Fratelli Bertazzoni reserves the