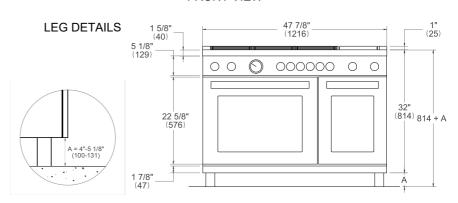

|
| Auxiliary oven telescopic guides | 2 sliding guides                                        |
| Legs                             | Stainless Steel ø 2 3/8 inches                          |
| TECHNICAL SPECIFICATION          | ONS                                                     |
| Electrical requirements          | 110 V 60 HZ - 1200W<br>10A                              |
| Warranty                         | 2 years parts & labor                                   |
| Packaging dimensions             | H:42 1/8 W:51 15/16 D:29 15/16                          |

version: 3 bertazzoni.com

# HER486BTFGMXT

HERITAGE SERIES ALL-GAS RANGE 48" - 6 BRASS BURNERS + ELECTRIC GRIDDLE - GAS OVEN - STAINLESS STEEL FINISH



# **DIMENSIONS**

#### SIDE VIEW



#### FRONT VIEW



#### WORKTOP DETAILS



#### **REAR VIEW**



# **INSTALLATION**



A properly-grounded horizontally mounted electrical receptacle should be installed no higher than 3" (7.6 cm) above the floor, no less than 2" (5 cm) and no more than 8" (20,3 cm) from the left side (facing product). Check all local code requirements.



Install agency approved, properly sized manual shut-off valve at max. height of 3" from floor, 2" min. height/ 8" max. height from the right side (facing product). Use approved shut-off valve & regulator gas connection, properly sized flex or rigid pipe. Check all local code requirements.



#### NOTE

- a. Electrical Connection
- b. Gas Connection

Disclaimer: while every effort has been made to insure the accuracy of the information contained in this document, Fratelli