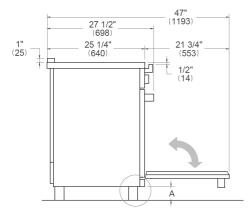

|
| Auxiliary oven telescopic guides | 2 sliding guides                                        |
| Legs                             | Stainless Steel ø 2 3/8 inches                          |
| TECHNICAL SPECIFICATION          | ONS                                                     |
| Electrical requirements          | 110 V 60 HZ - 1200W<br>10A                              |
| Warranty                         | 2 years parts & labor                                   |
| Packaging dimensions             | H:42 1/8 W:51 15/16 D:29 15/16                          |

version: 3 bertazzoni.com

# HER486BTFGMXT

HERITAGE SERIES ALL-GAS RANGE 48" - 6 BRASS BURNERS + ELECTRIC GRIDDLE - GAS OVEN - STAINLESS STEEL FINISH



# **DIMENSIONS**

#### SIDE VIEW



#### FRONT VIEW



#### WORKTOP DETAILS



#### **REAR VIEW**



# **INSTALLATION**



A properly-grounded horizontally mounted electrical receptacle should be installed no higher than 3" (7.6 cm) above the floor, no less than 2" (5 cm) and no more than 8" (20,3 cm) from the left side (facing product). Check all local code requirements.



Install agency approved, properly sized manual shut-off valve at max. height of 3" from floor, 2" min. height/ 8" max. height from the right side (facing product). Use approved shut-off valve & regulator gas connection, properly sized flex or rigid pipe. Check all local code requirements.



#### NOTE

- a. Electrical Connection
- b. Gas Connection

Disclaimer: while every effort has been made to insure the accuracy of the information contained in this