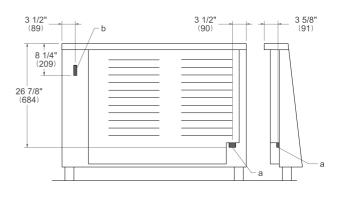

# **DIMENSIONS**

#### SIDE VIEW

#### **REAR VIEW**

# **INSTALLATION**

A properly-grounded horizontally mounted electrical receptacle should be installed no higher than 3" (7.6 cm) above the floor, no less than 2" (5 cm) and no more than 8" (20,3 cm) from the left side (facing product). Check all local code requirements.

Install agency approved, properly sized manual shut-off valve at max. height of 3" from floor, 2" min. height/ 8" max. height from the right side (facing product). Use approved shut-off valve & regulator gas connection, properly sized flex or rigid pipe. Check all local code requirements.

#### NOTE

- a. Electrical Connection
- b. Gas Connection

Disclaimer: while every effort has been made to insure the accuracy of the information contained in this document, Fratelli Bertazzoni reserves the right to change any part of the information at any time without notice. For detailed installation specifications consult the installation manual. Fratelli Bertazzoni, Bertazzoni and the winged wheel brand icon are registered trademarks of Bertazzoni Spa.