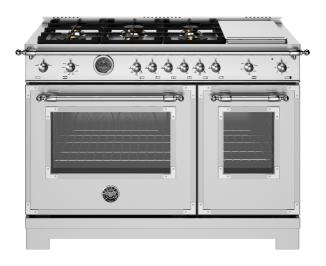

# HERITAGE SERIES ALL-GAS RANGE 48" - 6 BRASS BURNERS + ELECTRIC GRIDDLE - GAS OVEN - STAINLESS STEEL FINISH

## **Exclusive Finish and Materials**

The exclusive color finish and metal trim pieces of this range is inspired by Italian style and craftmanship and by the company heritage. Metal knobs and handles make the range a standout in every kitchen. Stainless toekick included with the range. Optional Décor Sets knobs and handles in contrasting metals - gold, copper and black nickel - for aesthetic customization.

# Bertazzoni signature counter-deep maintop

Bertazzoni siganture stainless counter-deep maintop is designed to install flush with most kitchen countertops for a perfectly integrated look. Precise and flexible heating is generated through 6 Mono-bloc brass burners. 2 x 19000 BTUs power burners with dual ring of flame boil water in 6 minutes flat. The stainless steel electric griddle comes with a handy integrated cover.

# Extra large oven with dual convection

The 4.7 cu.ft gas oven with dual horizontal convection allows even baking and roasting on 7 shelf levels. A 2.4 cu.ft auxiliary oven helps prepare multiple dishes at the same time. Bertazzoni ovens are equipped with an extra-large high-power broiler for broiling and grilling