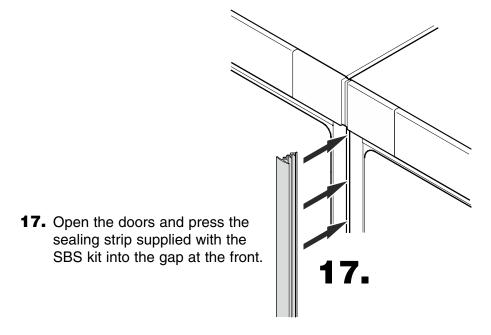

**14.** Attach the connecting plate supplied with the SBS Kit and fasten with the screws of step 13.

**15.** Click the cover supplied with the SBS kit into place.

Complete the Side by Side installation considering the following chapters in the installation instructions.