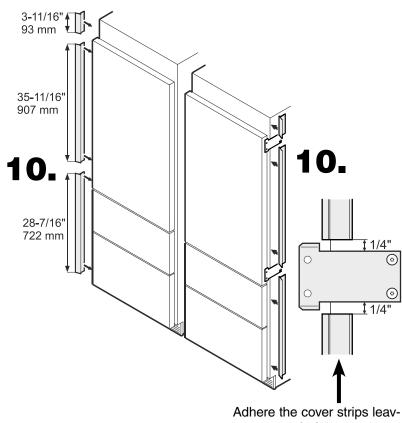

#### NOTE

The guide plate may also be fastened with screws through any hole wherever. The screws are not provided with the appliance or the kit.

**10.** Apply cover strips above, between and below the securing plates on the left side wall of the HCB 1561 (HC1541) appliance and on the right side wall of the HCB 1560 (HC 1540).

Cut the cover strips to the length as shown in Step 11 using a pair of heavy duty scissors or a utility knife.

Adhere the cover strips leaving a gap of 1/4" to each securing plate to prevent interference when installing the covers.