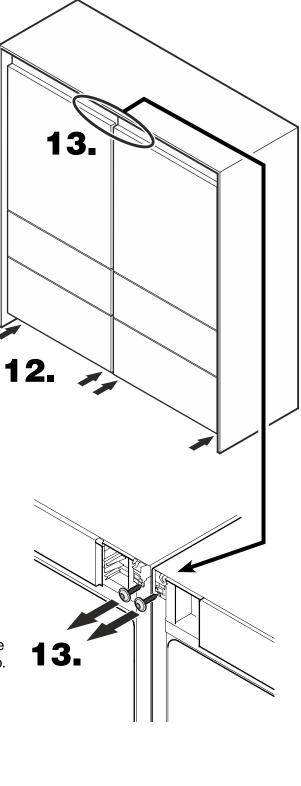

#### **IMPORTANT**

The appliances must be in line at the front and in height and must be aligned vertical.

**13.** Open the doors and remove the screws as shown in Step 13. These screws are needed in the next step.

**14.** Attach the connecting plate supplied with the SBS Kit and fasten with the screws of step 13.

**15.** Click the cover supplied with the SBS kit into place.

Complete the Side by Side installation considering the following chapters in the installation instructions.