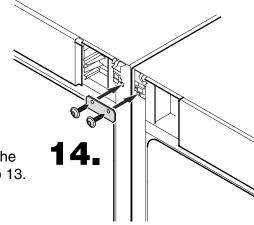

**14.** Attach the connecting plate supplied with the SBS Kit and fasten with the screws of step 13.

**15.** Click the cover supplied with the SBS kit into place.

Complete the Side by Side installation considering the following chapters in the installation instructions.