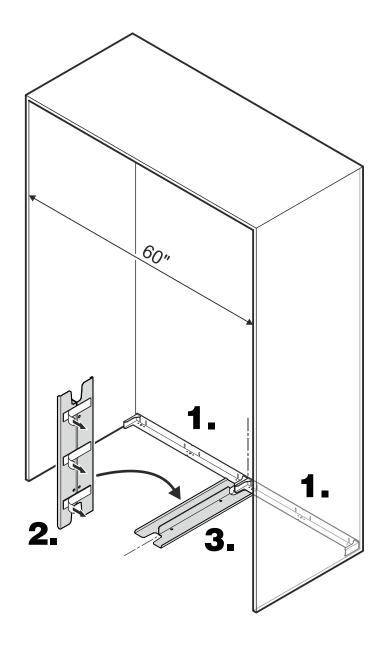

**1.** Mount the anti tipping brackets for both appliances.

Refer to chapter

#### Mounting the anti tipping device

in the installation instructions.

2. Remove the protective foil of the doublesided adhesive strips on the bottom of the guide plate. The guide plate is supplied with the SBS kit.

#### **IMPORTANT**

Make sure, that the floor is clean (dust and grease free), for the adhesive tape.

**3.** Adhere the guide plate on the floor. The rear edge of the plate must have contact with the anti tipping brackets. Mark a center line on the floor as illustrated and align the center of the guide plate with this line.

#### NOTE

The guide plate may also be fastened with screws through any hole wherever. The screws are not provided with the appliance or the kit.

**10.** Apply cover strips above, between and below the securing plates on the left side wall of the HCB 1561 (HC1541) appliance and on the right side wall of the HCB 1560 (HC 1540).