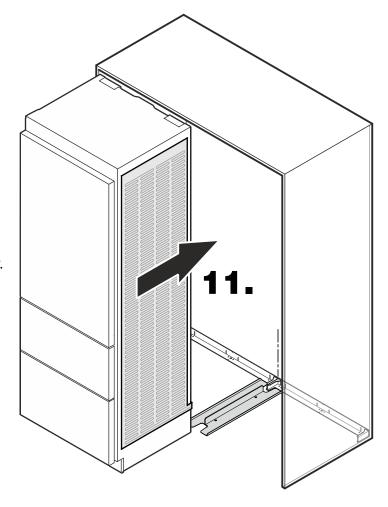

**11.** Move the left appliance (HCB1561 / HC 1541) in front of the recess.

Move the power supply line to the area of the electrical outlet.

#### **Connection to the water supply**

in the installation instructions.

Slide the appliance into the recess or against the back wall with freestanding applications.

Be sure the appliance castors runs in the intended rail of the guide plate.