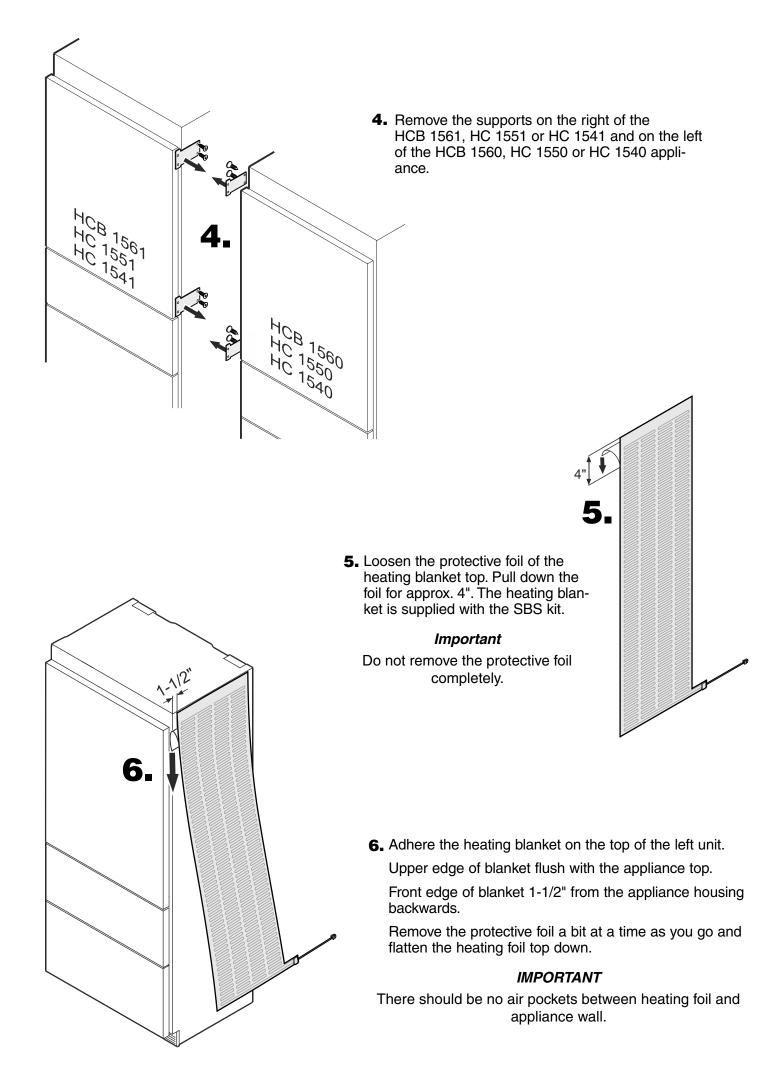

#### NOTE

The guide plate may also be fastened with screws through any hole wherever. The screws are not provided with the appliance or the kit.

**10.** Apply cover strips above, between and below the securing plates on the left side wall of the HCB 1561 (HC1541) appliance and on the right side wall of the HCB 1560 (HC 1540).

Cut the cover strips to the length as shown in Step 11 using a pair of heavy duty scissors or a utility knife.

Adhere the cover strips leaving a gap of 1/4" to each securing plate to prevent interference when installing the covers.

**11.** Move the left appliance (HCB1561 / HC 1541) in front of the recess.

Move the power supply line to the area of the electrical outlet.

# 

Do not connect to the electrical outlet before the installation is completed and the water line is connected to the solenoid valve.

Insert the water supply line for the ice maker into its intended opening on the appliance rear.