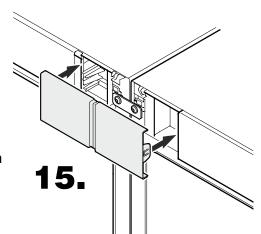

**14.** Attach the connecting plate supplied with the SBS Kit and fasten with the screws of step 13.

**15.** Click the cover supplied with the SBS kit into place.

Complete the Side by Side installation considering the following chapters in the installation instructions.