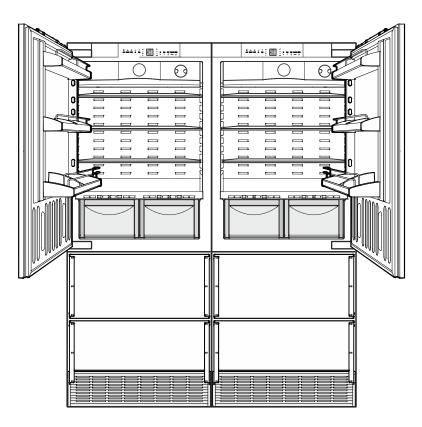

# Side by Side Installation

HCB 1561 together with HCB 1560

HC 1551 together with HC 1550

HC 1541 together with HC 1540