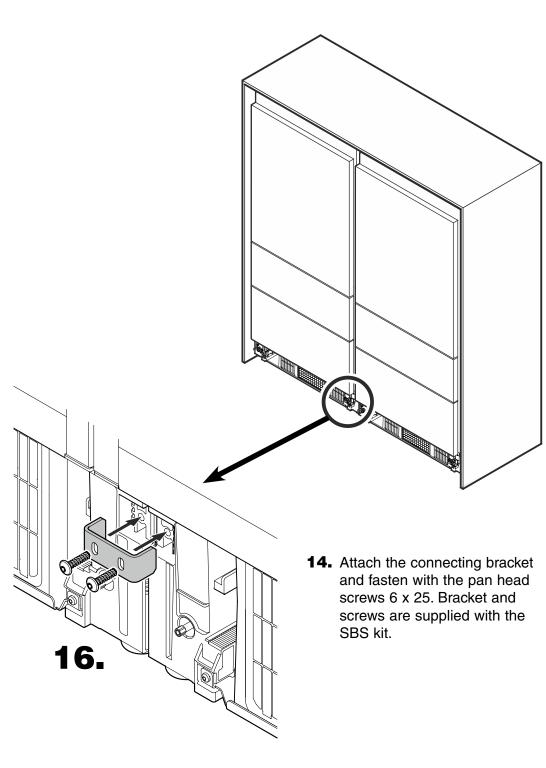

#### **IMPORTANT**

The appliances must be in line at the front and in height and must be aligned vertical.

**13.** Open the doors and remove the screws as shown in Step 13. These screws are needed in the next step.

**14.** Attach the connecting plate supplied with the SBS Kit and fasten with the screws of step 13.

**15.** Click the cover supplied with the SBS kit into place.

Complete the Side by Side installation considering the following chapters in the installation instructions.