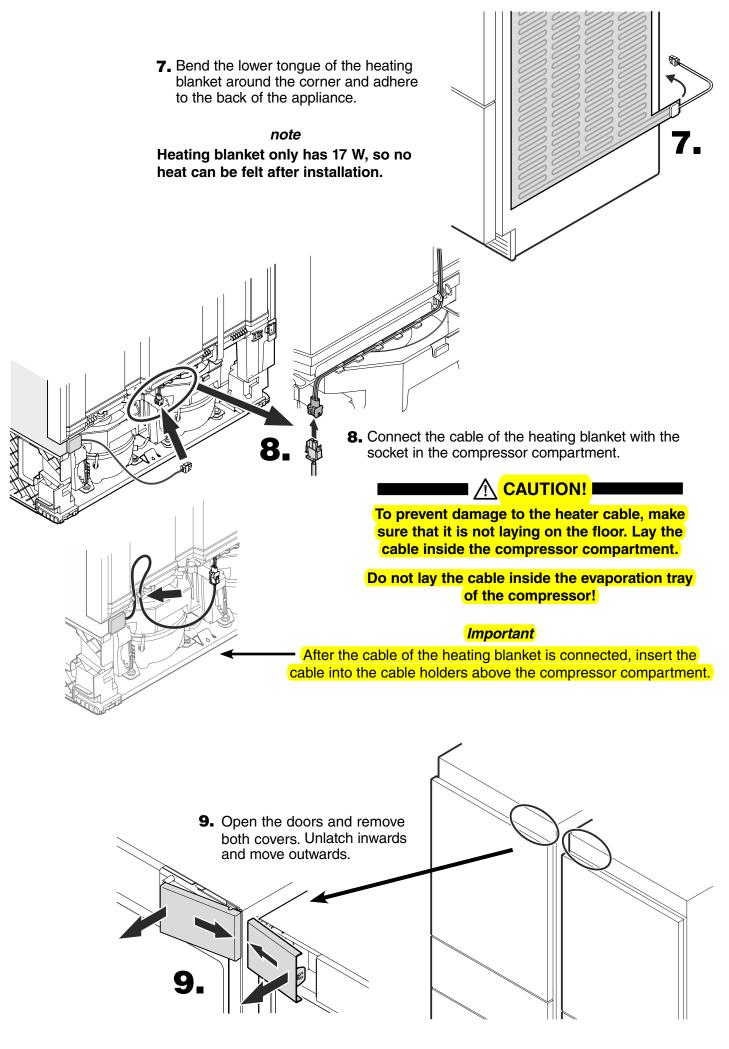

#### **IMPORTANT**

The appliances must be in line at the front and in height and must be aligned vertical.

**13.** Open the doors and remove the screws as shown in Step 13. These screws are needed in the next step.

**14.** Attach the connecting plate supplied with the SBS Kit and fasten with the screws of step 13.

**15.** Click the cover supplied with the SBS kit into place.

Complete the Side by Side installation considering the following chapters in the installation instructions.