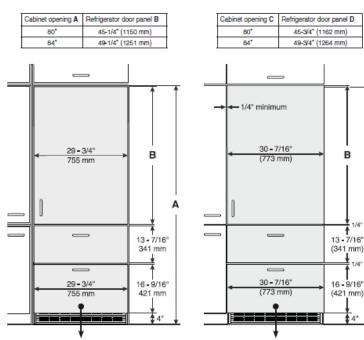

It is important to use the provided cover grille for the ventilation opening. This opening must not be covered with a cabinet base.

**Panel Dimensions Inset Installation Style** HC 1540, HC 1541 HCB 1560, HCB 1561 **Panel Dimensions** Frameless Installation Style HC 1540, HC 1541 HCB 1560, HCB 1561

Minimum panel thickness is 5/8" (16 mm). Maximum panel thickness is 1-1/2" (38 mm). Maximum weight of the refrigerator panel is 60 lbs (27 kg).

Minimum panel thickness is 5/8" (16 mm). Maximum panel thickness is 1-1/2" (38 mm). Maximum weight of the refrigerator panel is 60 lbs (27 kg). Maximum weight of each freezer panel is 26.5 lbs (12 kg). Maximum weight of each freezer panel is 26.5 lbs (12 kg).

Α

1/4'

The height of this panel can be reduced by up to 2" to accommodate higher toe kicks