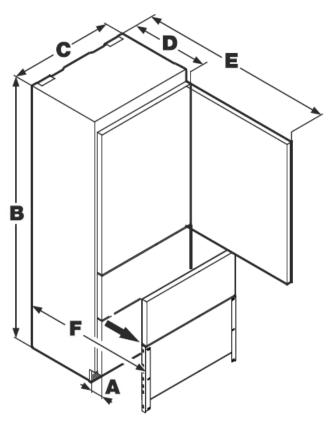

THIS IS A QUICK REFERENCE GUIDE FOR HC 1540 AND HC 1541, FOR COMPLETE INSTRUCTIONS, PLEASE REFER TO THE DESIGN GUIDE OR VISIT http://www.liebherr-appliances.com

HC 1540, HC 1541 A 3" (76 mm) B 79-13/16" (2027 mm) C 29-7/8" (757 mm) D 24" (610 mm) E 55-1/4" (1403 mm) F 37-1/8" (943 mm)