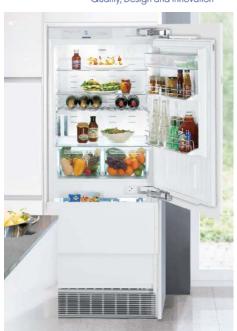

## **30**" Fully Integrated Refrigerator Freezer

The **HC 1540 (right hand) and HC 1541 (left Hand)** fully-integrated 30" wide refrigerator-freezer offers the ultimate in design flexibility with the ability to completely hide the appliance behind your kitchen cabinetry.

In the interior, GlassLine shelving with aluminum trim offers plenty of storage space for all your food. On the inner door, a gallon holder and additional storage racks offer space for beverages and sauces. The spacious vegetable drawers as well as the double freezer drawers are illuminated by numerous LED lights, for beautiful soft lighting as soon as you open the door. Liebherr's internal tank automatic IceMaker that is located in the top freezer drawer completes the outstanding appliance.