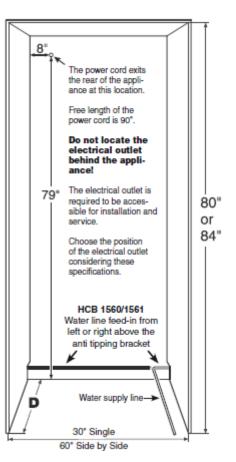

THIS IS A QUICK REFERENCE GUIDE FOR HC 1540 AND HC 1541, FOR COMPLETE INSTRUCTIONS, PLEASE REFER TO THE DESIGN GUIDE OR VISIT http://www.liebherr-appliances.com

HC 1540, HC 1541 A 3" (76 mm) B 79-13/16" (2027 mm) C 29-7/8" (757 mm) D 24" (610 mm) E 55-1/4" (1403 mm) F 37-1/8" (943 mm)