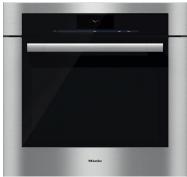

| ~ີtwww.mieleusa.com                                                                                                                                                                                                                                                                                                                                            |
| 20/20 Link                                      | ö2020technologies.com                                                                                                                                                                                                                                                                                                                                          |

## ContourLine:



H 6780 BP - M Touch Item 22678053USA

## PureLine:



H 6880 BP - M Touch Item 22688053USA



H 6880 BP BRWS - M Touch Item 22688013USA



H 6880 BP GRGR - M Touch Item 22688043USA



H 6880 BP OBSW - M Touch Item 22688023USA



30" Convection Oven - Flush Installation



- A Cut-out (4" x 28" / 100 mm x 720 mm) in the bottom of the cabinet for power cord and ventilation
- I Electrical and water supplies are recommended to be placed in adjacent cabinetry. Additional cabinet depth is required when placing the electrical and water supplies behind the appliance.
- E = Electric connection W = Water connection







30" Convection Oven - Proud Installation



- A Cut-out (4" x 28" / 100 mm x 720 mm) in the bottom of the cabinet for power cord and ventilation
- I Electrical and water supplies