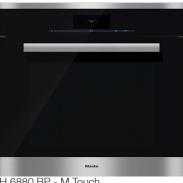

## PureLine:

H 6880 BP - M Touch Item 22688053USA

H 6880 BP BRWS - M Touch Item 22688013USA

H 6880 BP GRGR - M Touch Item 22688043USA

H 6880 BP OBSW - M Touch Item 22688023USA

30" Convection Oven - Flush Installation