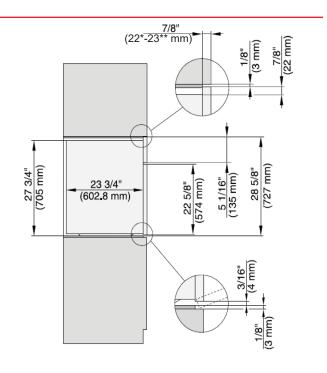

## PureLine:

H 6880 BP - M Touch Item 22688053USA

H 6880 BP BRWS - M Touch Item 22688013USA

H 6880 BP GRGR - M Touch Item 22688043USA

H 6880 BP OBSW - M Touch Item 22688023USA

30" Convection Oven - Flush Installation

- A Cut-out (4" x 28" / 100 mm x 720 mm) in the bottom of the cabinet for power cord and ventilation
- I Electrical and water supplies are recommended to be placed in adjacent cabinetry. Additional cabinet depth is required when placing the electrical and water supplies behind the appliance.
- E = Electric connection W = Water connection