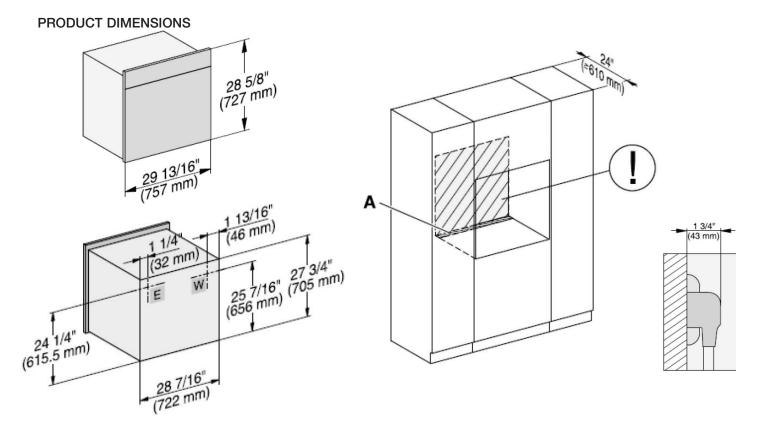

## 30" Convection Oven - M Touch

| SPECIFICATIONS                                  |                                                                                                                                                                                                                                                                                                                                                                |
|-------------------------------------------------|----------------------------------------------------------------------------------------------------------------------------------------------------------------------------------------------------------------------------------------------------------------------------------------------------------------------------------------------------------------|
| Overall Dimensions - Excluding Fascia Dimension | 28 <sup>7</sup> / <sub>16</sub> " (722 mm) W x 27 <sup>3</sup> / <sub>4</sub> " (705 mm) H x 23 <sup>3</sup> / <sub>4</sub> " (602.8mm) D                                                                                                                                                                                                                      |
| Overall Fascia Dimensions                       | 29¹³/₁₅" (757 mm) W x 28⁵/ଃ" (727 mm) H x 7/ଃ" (22*/23**mm) D<br>*Oven with glass/**Oven with metal                                                                                                                                                                                                                                                            |
| Oven Door Clearance                             | 22 <sup>5</sup> /8" (574 mm)                                                                                                                                                                                                                                                                                                                                   |
| Shelf                                           |                                                                                                                                                                                                                                                                                                                                                                |
| Minimum Base Support                            | 240 lbs (109 kg)                                                                                                                                                                                                                                                                                                                                               |
| Plumbing                                        |                                                                                                                                                                                                                                                                                                                                                                |
| Water Supply Requirements                       | Connect to a cold water supply with an inline water filter only. Must be connected to a shut-off valve. The water shut-off valve must be accessible after installation. The water pressure must be between 14.5 psi (1 bar) and may not exceed 145 psi (10 bar). If the pressure is higher than 145 psi (10 bar), a pressure reducing valve must be installed. |
| Plumbed Hose Connection                         | Supplied hose: flexible braided 4'11" (1.5 m) with 3/8" Compression fitting for connection to a shut off valve. The hose must not be shortened.<br>The entire hose length must not exceed 24'7" (7.5 m).                                                                                                                                                       |
| Electrical                                      |                                                                                                                                                                                                                                                                                                                                                                |
| Electrical Requirements                         | 120/208-240V, 60Hz, 30A                                                                                                                                                                                                                                                                                                                                        |
| Power Cord                                      | Molded NEMA 14-30 plug, 6 ft. (1.8 m)                                                                                                                                                                                                                                                                                                                          |
| Electrical Rating                               | 6.7kW (120/240V), 5kW (120/208V)                                                                                                                                                                                                                                                                                                                               |
| Shipping                                        |                                                                                                                                                                                                                                                                                                                                                                |
| Shipping Weight                                 | 216 lbs (98 kg)                                                                                                                                                                                                                                                                                                                                                |
| Shipping Dimensions                             | 32 <sup>11</sup> /16" (830 mm) W x 35 <sup>1</sup> /16" (890 mm) H x 30 <sup>5</sup> /16" (770 mm)L                                                                                                                                                                                                                                                            |
| Support                                         |                                                                                                                                                                                                                                                                                                                                                                |
| Call Miele                                      | (800) 999-1360                                                                                                                                                                                                                                                                                                                                                 |
| Miele Website                                   | ~ີtwww.mieleusa.com                                                                                                                                                                                                                                                                                                                                            |
| 20/20 Link                                      | ö2020technologies.com                                                                                                                                                                                                                                                                                                                                          |

- A Cut-out (4" x 28" / 100 mm x 720 mm) in the bottom of the cabinet for power cord and ventilation
- I Electrical and water supplies are recommended to be placed in adjacent cabinetry. Additional cabinet depth is required when placing the electrical and water supplies behind the appliance.
- E = Electric connection W = Water connection