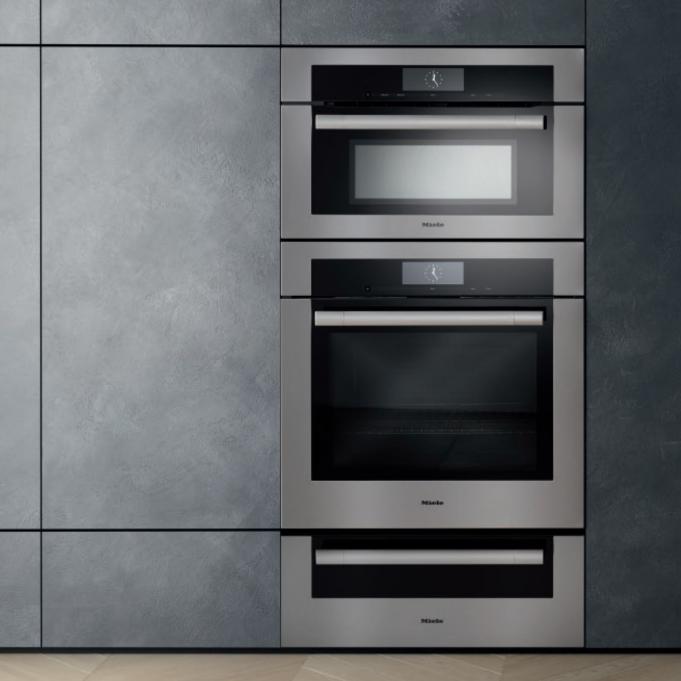

## 30" Convection Oven - M Touch

H 6780 BP, H 6880 BP

## ContourLine:

H 6780 BP - M Touch Item 22678053USA

## PureLine:

H 6880 BP - M Touch Item 22688053USA

H 6880 BP BRWS - M Touch Item 22688013USA

H 6880 BP GRGR - M Touch Item 22688043USA

H 6880 BP OBSW - M Touch Item 22688023USA

30" Convection Oven - Flush Installation