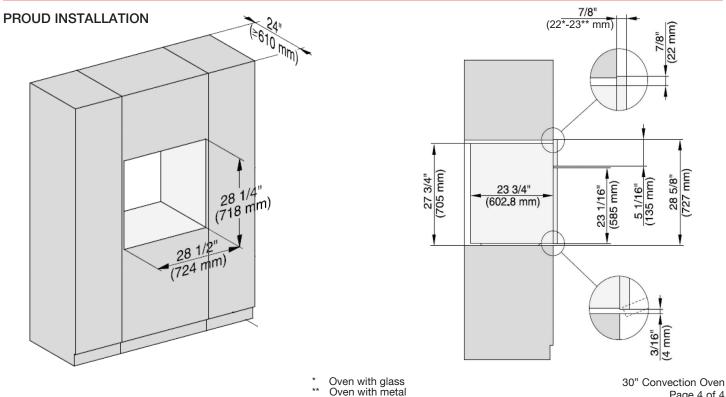

30" Convection Oven - Proud Installation

- A Cut-out (4" x 28" / 100 mm x 720 mm) in the bottom of the cabinet for power cord and ventilation
- I Electrical and water supplies are recommended to be placed in adjacent cabinetry. Additional cabinet depth is required when placing the electrical and water supplies behind the appliance.
- E = Electric connection W = Water connection