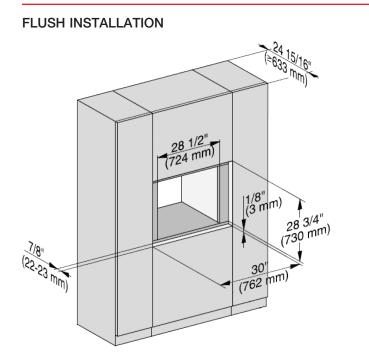

## PureLine:

H 6880 BP - M Touch Item 22688053USA

H 6880 BP BRWS - M Touch Item 22688013USA

H 6880 BP GRGR - M Touch Item 22688043USA

H 6880 BP OBSW - M Touch Item 22688023USA

30" Convection Oven - Flush Installation