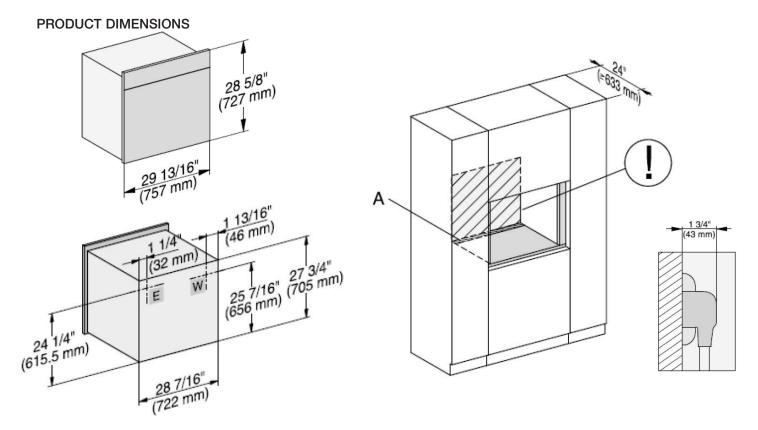

30" Convection Oven - Proud Installation

- A Cut-out (4" x 28" / 100 mm x 720 mm) in the bottom of the cabinet for power cord and ventilation
- I Electrical and water supplies are recommended to be placed in adjacent cabinetry. Additional cabinet depth is required when placing the electrical and water supplies behind the appliance.
- E = Electric connection W = Water connection

- A Cut-out (4" x 28" / 100 mm x 720 mm) in the bottom of the cabinet for power cord and ventilation
- I Electrical and water supplies are recommended to be placed in adjacent cabinetry. Additional cabinet depth is required when placing the electrical and water supplies behind the appliance.
- E = Electric connection W = Water connection