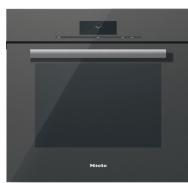

|
| 20/20 Link                                      | ö2020technologies.com                                                                                                                                                                                                                                                                                                                                          |

## ContourLine:



H 6780 BP - M Touch Item 22678053USA

## PureLine:



H 6880 BP - M Touch Item 22688053USA



H 6880 BP BRWS - M Touch Item 22688013USA



H 6880 BP GRGR - M Touch Item 22688043USA



H 6880 BP OBSW - M Touch Item 22688023USA



30" Convection Oven - Flush Installation



- A Cut-out (4" x 28" / 100 mm x 720 mm) in the bottom of the cabinet for power cord and ventilation
- I Electrical and water supplies are recommended to be placed in adjacent cabinetry. Additional cabinet depth is required when placing the electrical and water supplies behind the appliance.
- E = Electric connection W = Water connection







30" Convection Oven - Proud Installation



- A Cut-out (4" x 28" / 100 mm x 720 mm) in the bottom of the cabinet for power cord and ventilation
- I Electrical and water supplies are recommended to be placed in adjacent cabinetry. Additional cabinet depth is required when placing the electrical and water supplies be