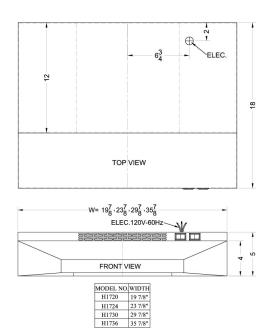

### **H1730SS Specifications:**

| Overview               |                  |
|------------------------|------------------|
| Height of Cabinet      | 5.0" (13 cm)     |
| Width                  | 30.0" (76 cm)    |
| Depth                  | 18.0" (46 cm)    |
| Cabinet                | Stainless Steel  |
| Weight                 | 15.0 lbs. (7 kg) |
| Shipping Weight        | 17.0 lbs. (8 kg) |
| Parts & Labor Warranty | 1 Year           |