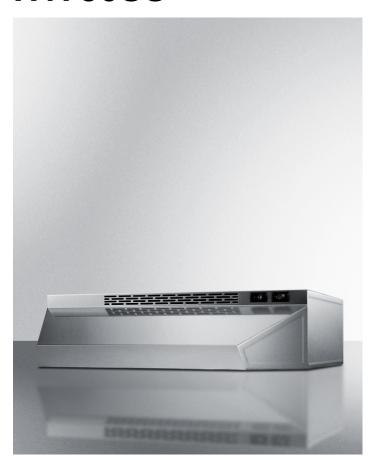

# H1730SS

5" x 30" x 18" (H x W x D)

30 inch wide ductless range hood in stainless steel finish

#### **Highlights:**

Designed for ductless (recirculating) operation 30" wide range hood to match 30" ranges Stainless steel finish for lasting durability

#### **Product Features:**

| Ductless range hood      | Use for recirculating operation                                                |  |
|--------------------------|--------------------------------------------------------------------------------|--|
| 30 inch width            | Designed to match 30 inch ranges; also available in 20, 24, and 36 inch widths |  |
| Stainless steel finish   | White and black hoods also available in this size and series                   |  |
| Two-speed fan            | Variable speed for more venitlation options                                    |  |
| Light                    | Switchable light offers more convenience in your kitchen                       |  |
| Aluminum-charcoal filter | Provides thorough filtering to reduce odors                                    |  |
| Made in the USA          | Solidly constructed for years of use                                           |  |
| More sizes available     | Additional sizes can be specially ordered (minimums apply)                     |  |