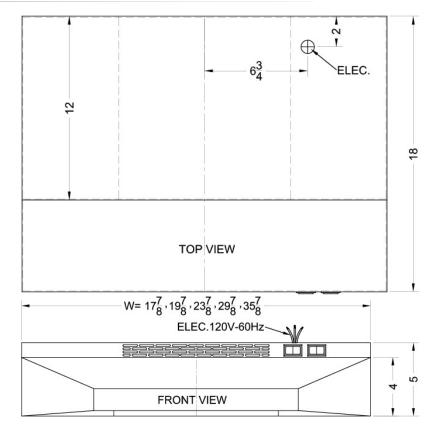

## H1718B Specifications:

| Height               | 5.0"      |
|----------------------|-----------|
| Width                | 17.88"    |
| Depth                | 18.0"     |
| Shipping Weight      | 15.0 lbs. |
| Weight               | 14.0 lbs. |
| US Electrical Safety | UL        |
| Parts/Labor Warranty | 1 Year    |

| MODEL NO. | WIDTH   |
|-----------|---------|
| H1718     | 17 7/8" |
| H1720     | 19 7/8" |
| H1724     | 23 7/8" |
| H1730     | 29 7/8" |
| H1736     | 35 7/8" |

Summit Appliance Division, Felix Storch, Inc. 770 Garrison Ave • Bronx, NY 10474 Phone: 718-893-3900 • Fax: 718-842-3093 Email: info@summitappliance.com