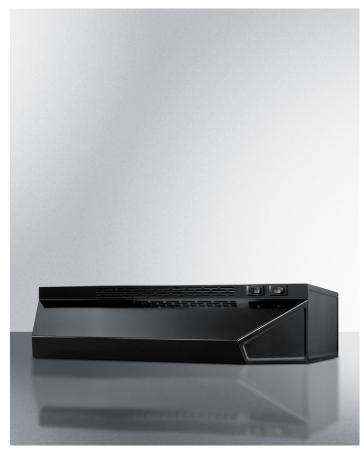

## 5" x 36" x 18" (H x W x D)

36 inch wide convertible range hood for ducted or ductless use in black finish

#### **Highlights:**

36" wide hood to match 36" ranges

Convertible from top or rear venting into non-vented recirculating mode

Black finish and contemporary styling

### **Product Features:**

| 36 inch width            | Designed to match 36 inch ranges; also available in 20, 24, and 30 inch widths |
|--------------------------|--------------------------------------------------------------------------------|
| Convertible range hood   | Use top or rear venting or convert into non-vented recirculating mode          |
| Black finish             | White, bisque, and stainless steel also available in same size                 |
| Two-speed fan            | Variable speed for more venitlation options                                    |
| Aluminum-charcoal filter | Provides thorough filtering to reduce odors                                    |
| Light                    | Switchable light offers more convenience in your kitchen                       |
| Made in the USA          | Solidly constructed for years of use                                           |
| More sizes available     | Additional sizes can be specially ordered (minimums apply)                     |