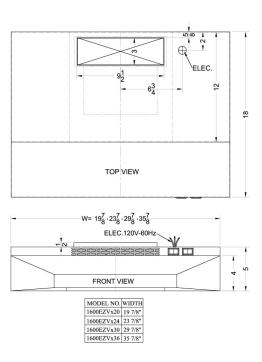

## H1636B Specifications:

| Overview               |                  |
|------------------------|------------------|
| Height of Cabinet      | 5.0" (13 cm)     |
| Width                  | 36.0" (91 cm)    |
| Depth                  | 18.0" (46 cm)    |
| Cabinet                | Black            |
| Weight                 | 15.0 lbs. (7 kg) |
| Shipping Weight        | 17.0 lbs. (8 kg) |
| Parts & Labor Warranty | 1 Year           |