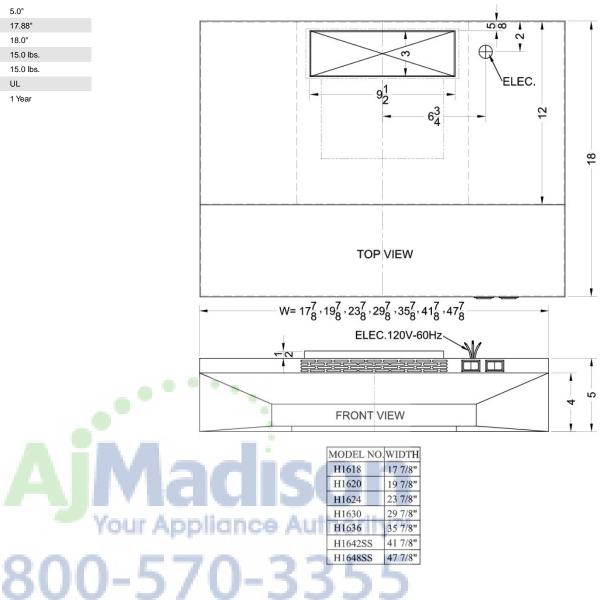

## H1618SS Specifications:

| Height               | 5.0"      |
|----------------------|-----------|
| Width                | 17.88"    |
| Depth                | 18.0"     |
| Shipping Weight      | 15.0 lbs. |
| Weight               | 15.0 lbs. |
| US Electrical Safety | UL        |
| Parts/Labor Warranty | 1 Year    |