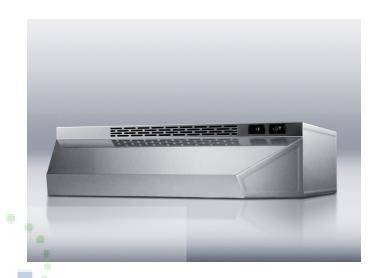

## H1618SS

5.0" x 17.88" x 18.0" (H x W x D)

18" wide convertible range hood for ducted or ductless use in stainless steel finish

## Highlights:

18" wide range hood is ideal for use over cooktops in smaller kitchens

Convertible from top or rear venting into non-vented recirculating mode

Stainless steel finish for lasting durability

Features include two-speed fan, switchable light, and combination aluminum-charcoal filter

| 18" width                | Designed to match 18 inch wide cooking surfaces; also available in 20, 24, 30, and 36 inch widths |
|--------------------------|---------------------------------------------------------------------------------------------------|
| Convertible range hood   | Use top or rear venting or convert into non-vented recirculating mode                             |
| Stainless steel finish   | White, black, and bisque hoods also available in same size                                        |
| Two-speed fan            | Variable speed for more venitlation options                                                       |
| Light                    | Switchable light offers more convenience in your kitchen                                          |
| Aluminum-charcoal filter | Provides thorough filtering to reduce odors                                                       |
| Made in the USA          | Solidly constructed for years of use                                                              |
| More sizes available     | Additional sizes can be specially ordered (minimums apply)                                        |
|                          |                                                                                                   |