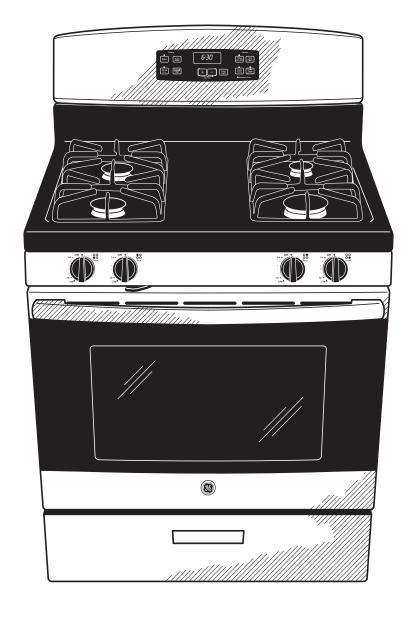

#### **FEATURES AND BENEFITS**

 $13,\!000$  BTU burner – Delivers a wide range of heat output ideal for most cooking requirements

Precise Simmer burner - Delicate foods don't burn with low, even heat

Sealed cooktop burners - Contain spills and make cleaning quick and easy

Black matte steel grates - Enjoy a high-end look with a durable, matte coating

Standard clean oven - Smooth surface makes cleaning by hand easier

4.8 cu. ft. oven capacity - Enough room to cook an entire meal at once

Flexible broiling - Use any sized pan under the broiler for maximum broil flexibility

Model JGBS60REKSS - Stainless steel