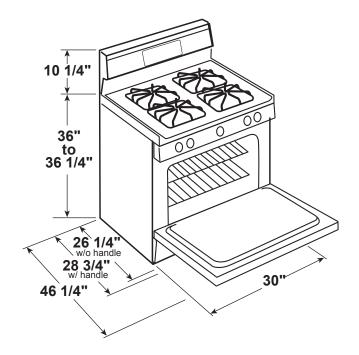

#### **DIMENSIONS AND INSTALLATION INFORMATION (IN INCHES)**

ELECTRICAL RATING: 120V, 60Hz, 15A

**INSTALLATION INFORMATION:** Before installing,

consult installation instructions packed with product for current dimensional data.

All GE ranges are equipped with an Anti-Tip device. The installation of this device is an important, required step in the installation of the range.