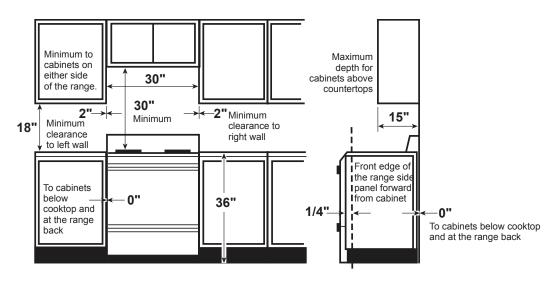

#### **DIMENSIONS AND INSTALLATION INFORMATION (IN INCHES)**

ELECTRICAL RATING: 120V, 60Hz, 15A

**INSTALLATION INFORMATION:** Before installing,

consult installation instructions packed with product for current dimensional data.