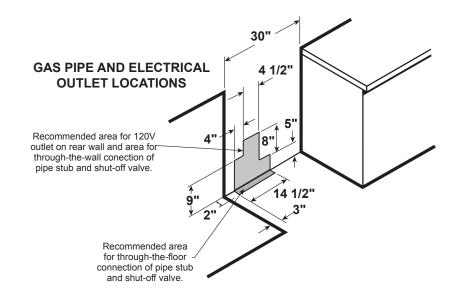

#### **DIMENSIONS AND INSTALLATION INFORMATION (IN INCHES)**

ELECTRICAL RATING: 120V, 60Hz, 15A

**INSTALLATION INFORMATION:** Before installing,

consult installation instructions packed with product for current dimensional data.