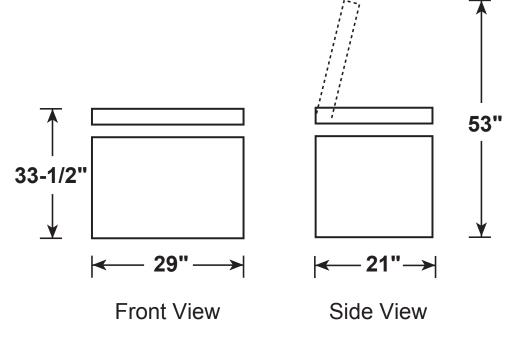

#### DIMENSIONS AND INSTALLATION INFORMATION (IN INCHES)

| Each side (in.) | 3 |
|-----------------|---|
| Back (in.)      | 3 |

For answers to your Monogram, GE Café<sup>™</sup> Series, GE Profile<sup>™</sup> Series or GE Appliances product questions, visit our website at geappliances.com or call GE Answer Center<sup>®</sup> Service, 800.626.2000.