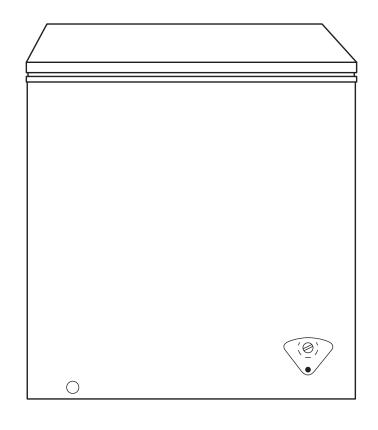

#### FEATURES AND BENEFITS

5.0 cu. ft. capacity

Power "On" light - Easily see if the freezer is working without having to open the door

Lift-out, sliding bulk storage basket - Offers flexibility to organize and store favorite foods for quick, easy access

Adjustable temperature control - Easy to use controls to select the temperature for your needs

Recessed handles - A streamlined design offers a clean appearance

Upfront defrost water drain - Conveniently located to easily drain water during defrosting

Manual defrost - Manually defrost the freezer on your schedule

Model FCM5SKWW - White