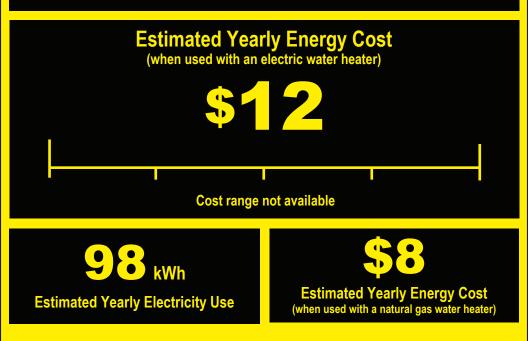

Compare ONLY to other labels with yellow numbers. Labels with yellow numbers are based on the same test procedures.

- Your cost will depend on your utility rates and use.
- Cost range based only on Standard capacity models.

24D1056P01

 Estimated operating cost based on six wash loads a week and a national average electricity cost of 12 cents per kWh and natural gas cost of \$1.09 per therm.