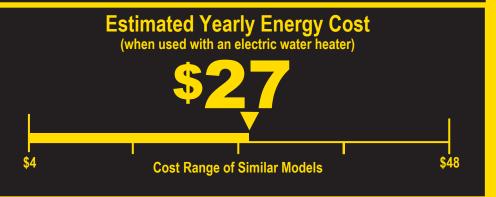

193<sub>kWh</sub>

**Estimated Yearly Electricity Use** 

**\$17** 

Estimated Yearly Energy Cost (when used with a natural gas water heater)

- · Your cost will depend on your utility rates and use.
- · Cost range based only on standard capacity models.
- Estimated energy cost based on six wash loads a week and a national average electricity cost of 14 cents per kWh and natural gas cost of \$1.21 per therm.