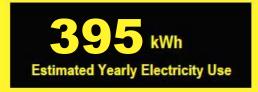

- Your cost will depend on your utility rates and use.
- Both cost ranges based on models of similar size capacity.
- Models with similar features have automatic defrost, top-mounted freezer, and no through-the-door ice.
- Estimated energy cost base on a national average electricity cost of 12 cents per kWh. ftc.gov/energy