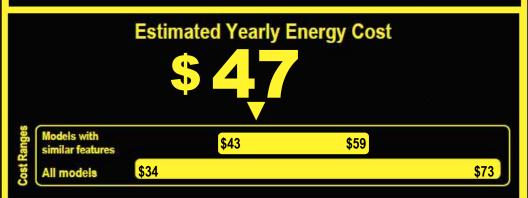

- Your cost will depend on your utility rates and use.
- Both cost ranges based on models of similar size capacity.
- Models with similar features have automatic defrost, top-mounted freezer, and no through-the-door ice.
- Estimated energy cost base on a national average electricity cost of 12 cents per kWh. ftc.gov/energy