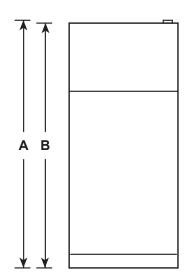

#### **FRONT VIEW**

#### **TOP VIEW**

| OVERALL<br>DIMENSIONS | Height to top of hinge (in.) A                           | 66-3/4 |
|-----------------------|----------------------------------------------------------|--------|
|                       | Height to top of case (in.) <b>B</b>                     | 66-1/4 |
|                       | Case depth without door (in.) C                          | 29     |
|                       | Case depth less door handle (in.) <b>D</b>               | 32-1/4 |
|                       | Case depth with door handle (in.) <b>E</b>               | 34     |
|                       | Depth with fresh food door open 90° (in.) <b>F</b>       | 62-3/4 |
|                       | Width (in.) <b>G</b>                                     | 32-7/8 |
|                       | Width with door open 90° with door handle (in.) <b>H</b> | 35-1/2 |
| AIR<br>CLEARANCES     | Each side (in.)                                          | 1/8    |
|                       | Top (in.)                                                | 1/8    |
|                       | Back (in.)                                               | 1      |