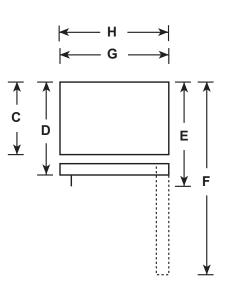

#### **TOP VIEW**

| OVERALL<br>DIMENSIONS | Height to top of hinge (in.) A                           | 66-3/4 |
|-----------------------|----------------------------------------------------------|--------|
|                       | Height to top of case (in.) <b>B</b>                     | 66-1/4 |
|                       | Case depth without door (in.) C                          | 29     |
|                       | Case depth less door handle (in.) <b>D</b>               | 32-1/4 |
|                       | Case depth with door handle (in.) <b>E</b>               | 34     |
|                       | Depth with fresh food door open 90° (in.) <b>F</b>       | 62-3/4 |
|                       | Width (in.) <b>G</b>                                     | 32-7/8 |
|                       | Width with door open 90° with door handle (in.) <b>H</b> | 35-1/2 |
| AIR<br>CLEARANCES     | Each side (in.)                                          | 1/8    |
|                       | Top (in.)                                                | 1/8    |
|                       | Back (in.)                                               | 1      |