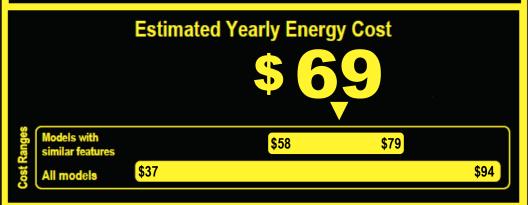

## Compare ONLY to other labels with yellow numbers. Labels with yellow numbers are based on the same test procedures.

- Your cost will depend on your utility rates and use.
- · Both cost ranges based on models of similar size capacity.
- Models with similar features have automatic defrost, bottom-mounted freezer, and no through-the-door ice.
- Estimated energy cost base on a national average electricity cost of 12 cents per kWh. ftc.gov/energy