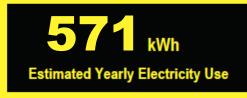

## Compare ONLY to other labels with yellow numbers. Labels with yellow numbers are based on the same test procedures.

- Your cost will depend on your utility rates and use.
- · Both cost ranges based on models of similar size capacity.
- Models with similar features have automatic defrost, bottom-mounted freezer, and no through-the-door ice.
- Estimated energy cost base on a national average electricity cost of 12 cents per kWh. ftc.gov/energy