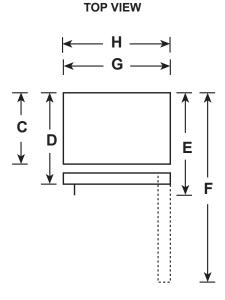

#### **DIMENSIONS AND INSTALLATION INFORMATION (IN INCHES)**

| OVERALL<br>DIMENSIONS | Height to top of hinge (in.) A                           | 66-3/8 |
|-----------------------|----------------------------------------------------------|--------|
|                       |                                                          |        |
|                       | Height to top of case (in.) <b>B</b>                     | 65-7/8 |
|                       | Case depth without door (in.) C                          | 28-5/8 |
|                       | Case depth less door handle (in.) D                      | 32-3/8 |
|                       | Case depth with door handle (in.) E                      | 34-1/2 |
|                       | Depth with fresh food door open 90° (in.) <b>F</b>       | 63-1/2 |
|                       | Width (in.) <b>G</b>                                     | 32-3/4 |
|                       | Width with door open 90° with door handle (in.) <b>H</b> | 35-3/8 |
| AIR<br>CLEARANCES     | Each side (in.)                                          | 3/4    |
|                       | Top (in.)                                                | 1      |
|                       | Back (in.)                                               | 2      |