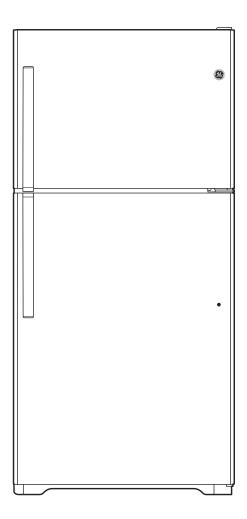

# GIE22JMN/JSN/JTN

GE® ENERGY STAR® 21.9 Cu. Ft. Top-Freezer Refrigerator

Factory-installed icemaker - Refrigerator comes ready to automatically create ice

Model GIE22JTNBB - Black

Model GIE22JTNWW - White

Model GIE22JSNSS - Stainless steel

Model GIE22JMNES - Slate