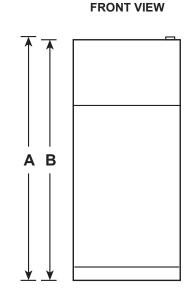

#### **DIMENSIONS AND INSTALLATION INFORMATION (IN INCHES)**

| OVERALL<br>DIMENSIONS | Height to top of hinge (in.) A                           | 66-3/8 |
|-----------------------|----------------------------------------------------------|--------|
|                       |                                                          |        |
|                       | Height to top of case (in.) <b>B</b>                     | 65-7/8 |
|                       | Case depth without door (in.) C                          | 28-5/8 |
|                       | Case depth less door handle (in.) D                      | 32-3/8 |
|                       | Case depth with door handle (in.) E                      | 34-1/2 |
|                       | Depth with fresh food door open 90° (in.) <b>F</b>       | 63-1/2 |
|                       | Width (in.) <b>G</b>                                     | 32-3/4 |
|                       | Width with door open 90° with door handle (in.) <b>H</b> | 35-3/8 |
| AIR<br>CLEARANCES     | Each side (in.)                                          | 3/4    |
|                       | Top (in.)                                                | 1      |
|                       | Back (in.)                                               | 2      |