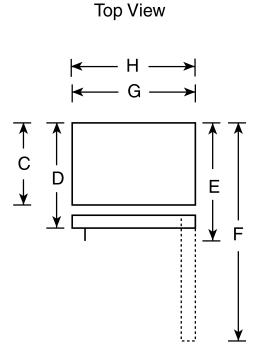

#### Dimensions and Installation Information (in inches)

| Overall<br>Dimensions | Height to top of hinge (in.) <b>A</b>                    | 66-1/4 |
|-----------------------|----------------------------------------------------------|--------|
|                       | Height to top of case (in.) <b>B</b>                     | 66     |
|                       | Case depth without door (in.) <b>C</b>                   | 27     |
|                       | Case depth less door handle (in.) <b>D</b>               | 30-1/2 |
|                       | Case depth with door handle (in.) <b>E</b>               | 34     |
|                       | Depth with fresh food door open 90° (in.) <b>F</b>       | 60-3/4 |
|                       | Width (in.) <b>G</b>                                     | 32-3/4 |
|                       | Width with door open 90° with door handle (in.) <b>H</b> | 36-1/2 |
| Air<br>Clearances     | Each side (in.)                                          | 1/8    |
|                       | Top (in.)                                                | 1/2    |
|                       | Back (in.)                                               | 1      |