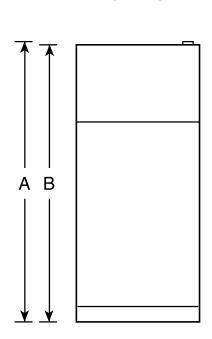

#### Dimensions and Installation Information (in inches)

| Overall<br>Dimensions | Height to top of hinge (in.) <b>A</b>                    | 66-1/4 |
|-----------------------|----------------------------------------------------------|--------|
|                       | Height to top of case (in.) <b>B</b>                     | 66     |
|                       | Case depth without door (in.) <b>C</b>                   | 27     |
|                       | Case depth less door handle (in.) <b>D</b>               | 30-1/2 |
|                       | Case depth with door handle (in.) <b>E</b>               | 34     |
|                       | Depth with fresh food door open 90° (in.) <b>F</b>       | 60-3/4 |
|                       | Width (in.) <b>G</b>                                     | 32-3/4 |
|                       | Width with door open 90° with door handle (in.) <b>H</b> | 36-1/2 |
| Air<br>Clearances     | Each side (in.)                                          | 1/8    |
|                       | Top (in.)                                                | 1/2    |
|                       | Back (in.)                                               | 1      |

Front View

For answers to your Monogram,® Cafe™ Series, Profile™ Series or GE® appliance questions, visit our website at geappliances.com or call GE Answer Center® service, 800.626.2000.