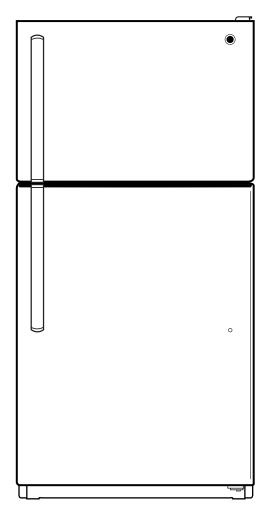

### GIE18HGH

# GE® ENERGY STAR® 17.6 Cu. Ft. Top-Freezer Refrigerator

# GIE18HGH GE® ENERGY STAR® 17.6 Cu. Ft. Top-Freezer Refrigerator

#### **Features and Benefits**

- High-gloss finish Enjoy a polished appearance that stands out in any kitchen
- Upfront temperature controls Easy-to-use controls regulate both fresh food and freezer sections
- Factory-installed icemaker Refrigerator comes ready to automatically create ice
- Adjustable gallon door bins Offers ideal space for storing gallon containers in the door
- Quick Space shelf Quickly slides out of the way to make room for tall items
- Adjustable glass freezer shelves Enjoy a high-end appearance with secure storage for a variety of items
- Adjustable-humidity drawers Controls helps food stay fresh
- Model GIE18HGHWW White
- Model GIE18HGHBB Black