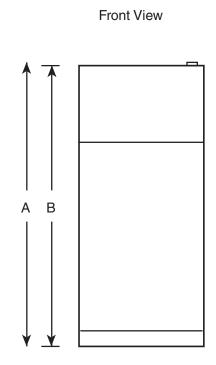

### Dimensions and Installation Information (in inches)

| Overall<br>Dimensions | Height to top of hinge (in.) A                            | 67-3/8 |
|-----------------------|-----------------------------------------------------------|--------|
|                       | Height to top of case (in.) <b>B</b>                      | 66-7/8 |
|                       | Case depth without door (in.) <b>C</b>                    | 26-5/8 |
|                       | Case depth less door handle (in.) <b>D</b>                | 30-1/2 |
|                       | Case depth with door handle (in.) <b>E</b>                | 32-1/2 |
|                       | Depth with fresh food door open $90^\circ$ (in.) <b>F</b> | 56-3/4 |
|                       | Width (in.) <b>G</b>                                      | 28     |
|                       | Width with door open 90° inc. door handle (in.) <b>H</b>  | 30-5/8 |
| Air<br>Clearances     | Each side (in.)                                           | 3/4    |
|                       | Top (in.)                                                 | 1      |
|                       | Back (in.)                                                | 2      |