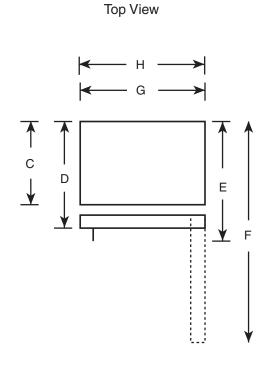

### Dimensions and Installation Information (in inches)

| Overall<br>Dimensions | Height to top of hinge (in.) A                            | 67-3/8 |
|-----------------------|-----------------------------------------------------------|--------|
|                       | Height to top of case (in.) <b>B</b>                      | 66-7/8 |
|                       | Case depth without door (in.) <b>C</b>                    | 26-5/8 |
|                       | Case depth less door handle (in.) <b>D</b>                | 30-1/2 |
|                       | Case depth with door handle (in.) <b>E</b>                | 32-1/2 |
|                       | Depth with fresh food door open $90^\circ$ (in.) <b>F</b> | 56-3/4 |
|                       | Width (in.) <b>G</b>                                      | 28     |
|                       | Width with door open 90° inc. door handle (in.) <b>H</b>  | 30-5/8 |
| Air<br>Clearances     | Each side (in.)                                           | 3/4    |
|                       | Top (in.)                                                 | 1      |
|                       | Back (in.)                                                | 2      |