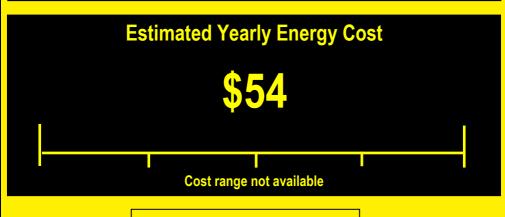

## **Estimated Yearly Electricity Use**

- Your cost will depend on your utility rates and use.
- Cost range based only on models of similar capacity with automatic defrost, top-mounted freezer, and without through-the-door ice.
- Estimated energy cost based on a national average electricity cost of 12 cents per kWh.