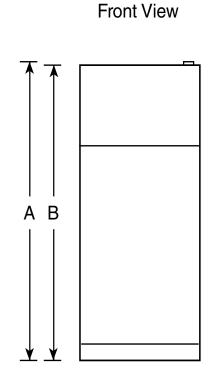

### **Dimensions and Installation Information**

| Overall<br>Dimensions | Height to top of hinge (in.) <b>A</b>                                 | 64-3/4 |
|-----------------------|-----------------------------------------------------------------------|--------|
|                       | Height to top of case (in.) <b>B</b>                                  | 64-1/4 |
|                       | Case depth without door (in.) <b>C</b>                                | 25-3/4 |
|                       | Case depth less door handle (in.) <b>D</b>                            | 29-1/2 |
|                       | Case depth with door handle (in.) <b>E</b>                            | 31-5/8 |
|                       | Depth with fresh food door open 90° (in.) <b>F</b>                    | 55-7/8 |
|                       | Width (in.) <b>G</b>                                                  | 28     |
|                       | Width with door open $90^\circ$ with door handle (in.) $oldsymbol{H}$ | 30-5/8 |
| Air<br>Clearances     | Each side (in.)                                                       | 3/4    |
|                       | Top (in.)                                                             | 1      |
|                       | Back (in.)                                                            | 2      |