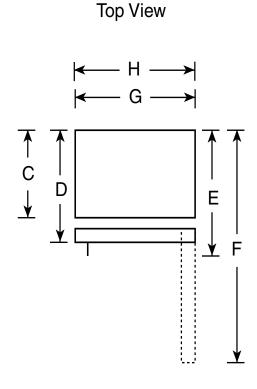

### **Dimensions and Installation Information**

| Overall<br>Dimensions | Height to top of hinge (in.) <b>A</b>                                 | 64-3/4 |
|-----------------------|-----------------------------------------------------------------------|--------|
|                       | Height to top of case (in.) <b>B</b>                                  | 64-1/4 |
|                       | Case depth without door (in.) <b>C</b>                                | 25-3/4 |
|                       | Case depth less door handle (in.) <b>D</b>                            | 29-1/2 |
|                       | Case depth with door handle (in.) <b>E</b>                            | 31-5/8 |
|                       | Depth with fresh food door open 90° (in.) <b>F</b>                    | 55-7/8 |
|                       | Width (in.) <b>G</b>                                                  | 28     |
|                       | Width with door open $90^\circ$ with door handle (in.) $oldsymbol{H}$ | 30-5/8 |
| Air<br>Clearances     | Each side (in.)                                                       | 3/4    |
|                       | Top (in.)                                                             | 1      |
|                       | Back (in.)                                                            | 2      |